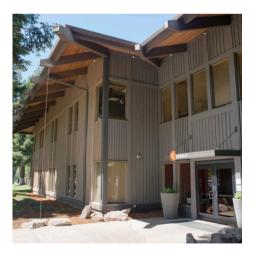

# Walnut Creek Executive Park Walnut Creek, CA 94598

California Capital & Investment Group is pleased to present the opportunity to lease office space at The Walnut Creek Executive Park located in Walnut Creek, CA. The office park is located at several addresses in Walnut Creek Shadelands Submarket and is spread over 12 buildings. These addresses are 2775-2855 Mitchell Drive, 2730-2880 Shadelands Drive and 2125 Oak Grove Road. The lushly landscaped, 27-acre executive park was developed in phases between 1972 and 1978, with one additional building constructed in 1986. The project consists of 11 two-story and 1 three-story office buildings, with a total of ±449,223 square feet. The Walnut Creek Executive Park benefits from close proximity to an array of dining, retail service-oriented amenities, the Walnut Creek bike trail and a full service public park. The executive park includes a newly upgraded, on-site workout facility with showers and an on-site café with delivery service. Walnut Creek Executive Park is easily accessed by I-680 and is only 40 minutes from the Oakland Airport and 10 minutes from the Walnut Creek BART station.