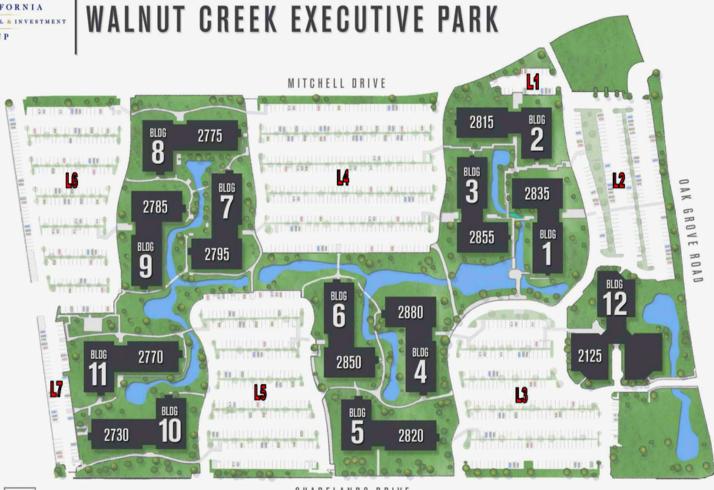

# Walnut Creek Executive Park Walnut Creek, CA 94598

California Capital & Investment Group is pleased to present the opportunity to lease office space at The Walnut Creek Executive Park located in Walnut Creek, CA. The office park is located at several addresses in Walnut Creek Shadelands Submarket and is spread over 12 buildings. These addresses are 2775-2855 Mitchell Drive, 2730-2880 Shadelands Drive and 2125 Oak Grove Road. The lushly landscaped, 27-acre executive park was developed in phases between 1972 and 1978, with one additional building constructed in 1986. The project consists of 11 two-story and 1 three-story office buildings, with a total of ±449,223 square feet. The Walnut Creek Executive Park benefits from close proximity to an array of dining, retail service-oriented amenities, the Walnut Creek bike trail and a full service public park. The executive park includes a newly upgraded, on-site workout facility with showers and an on-site café with delivery service. Walnut Creek Executive Park is easily accessed by I-680 and is only 40 minutes from the Oakland Airport and 10 minutes from the Walnut Creek BART station.

# **Walnut Creek Executive Park**

SHADELANDS DRIVE