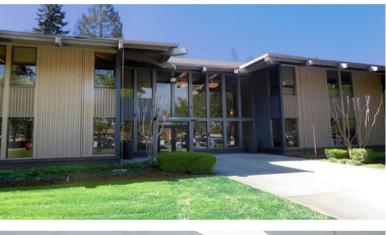

# Walnut Creek Executive Park Walnut Creek, CA 94598

California Capital & Investment Group is pleased to present the opportunity to lease office space at The Walnut Creek Executive Park located in Walnut Creek, CA. The office park is located at several addresses in Walnut Creek Shadelands Submarket and is spread over 12 buildings. These addresses are 2775-2855 Mitchell Drive, 2730-2880 Shadelands Drive and 2125 Oak Grove Road. The lushly landscaped, 27-acre executive park was developed in phases between 1972 and 1978, with one additional building constructed in 1986. The project consists of 11 two-story and 1 three-story office buildings, with a total of ±449,223 square feet. The Walnut Creek Executive Park benefits from close proximity to an array of dining, retail service-oriented amenities, the Walnut Creek bike trail and a full service public park. The executive park includes a newly upgraded, on-site workout facility with showers and an on-site café with delivery service. Walnut Creek Executive Park is easily accessed by I-680 and is only 40 minutes from the Oakland Airport and 10 minutes from the Walnut Creek BART station.