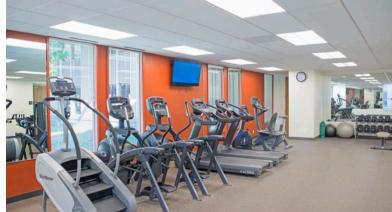

# **PROPERTY HIGHLIGHTS**

- Competitively priced office spaces with turnkey build outs available
- New active ownership and experienced on-site property management
- Upgraded Fitness Center with locker room and shower facilities available 24/7 exclusively for tenants at the property
- Wide variety of layouts from ±300-35,463 (full building) RSF contiguous
- Upgraded common conference center
- New on-site full-service café with delivery
- Convenient BART Shuttle
- Well maintained landscaping
- New Bathroom Finishes
- New Building Lobby Renovations
- Beautiful Mt. Diablo Views
- Plentiful free surface parking
- New user friendly signage
- Extensive window lines