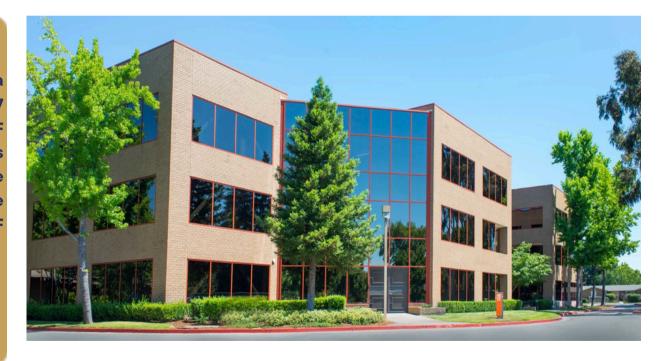

# Walnut Creek Executive Park Walnut Creek, CA 94598

California Capital & Investment Group is pleased to present the opportunity to lease office space at The Walnut Creek Executive Park located in Walnut Creek, CA. The office park is located at several addresses in Walnut Creek Shadelands Submarket and is spread over 12 buildings. These addresses are 2775-2855 Mitchell Drive, 2730-2880 Shadelands Drive and 2125 Oak Grove Road. The lushly landscaped, 27-acre executive park was developed in phases between 1972 and 1978, with one additional building constructed in 1986. The project consists of 11 two-story and 1 three-story office buildings, with a total of ±449,223 square feet. The Walnut Creek Executive Park benefits from close proximity to an array of dining, retail service-oriented amenities, the Walnut Creek bike trail and a full service public park. The executive park includes a newly upgraded, on-site workout facility with showers and an on-site café with delivery service. Walnut Creek Executive Park is easily accessed by I-680 and is only 40 minutes from the Oakland Airport and 10 minutes from the Walnut Creek BART station.