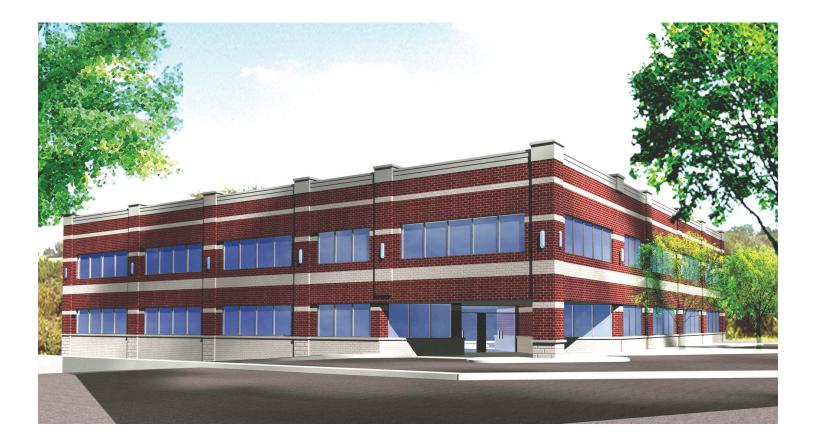

## **Varsity Medical Center**

Condominium Suites - 2,000 sq. ft. to 10,000 sq. ft.

## For Sale / For Lease

Strategically located near the New Meritus Medical Center <u>11236 Robinwood Drive, Hagerstown, MD 21742</u>

| DEMOGRAPHICS Labor - 2009-2011 |            |             |          |            |            |
|--------------------------------|------------|-------------|----------|------------|------------|
| Regional Labor Supply          | Population | Labor force | Employed | Unemployed | Percentage |
| Alleghany County               | 72,532     | 36,152      | 32,684   | 3,468      | 9.6        |
| Washington County              | 145,910    | 67,633      | 60,610   | 7,023      | 10.4       |
| Frederick County               | 227,980    | 142,714     | 114,792  | 7,922      | 6.5        |