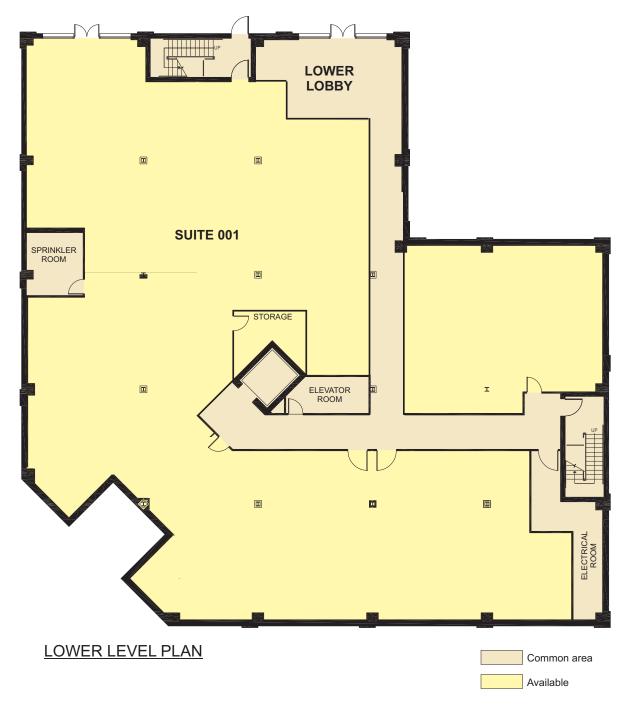

## **Varsity Medical Center**

Condominium Suites - 2,000 sq. ft. to 10,000 sq. ft.

\*\* Square footage shown on plans is the gorss square footage of the various suites. In addition, each Buyer owns a proportionate, undivided interest in the Common elements of the Condominium as defined in the Declaration of Condominium of the Varsity Professional Center Condominium.