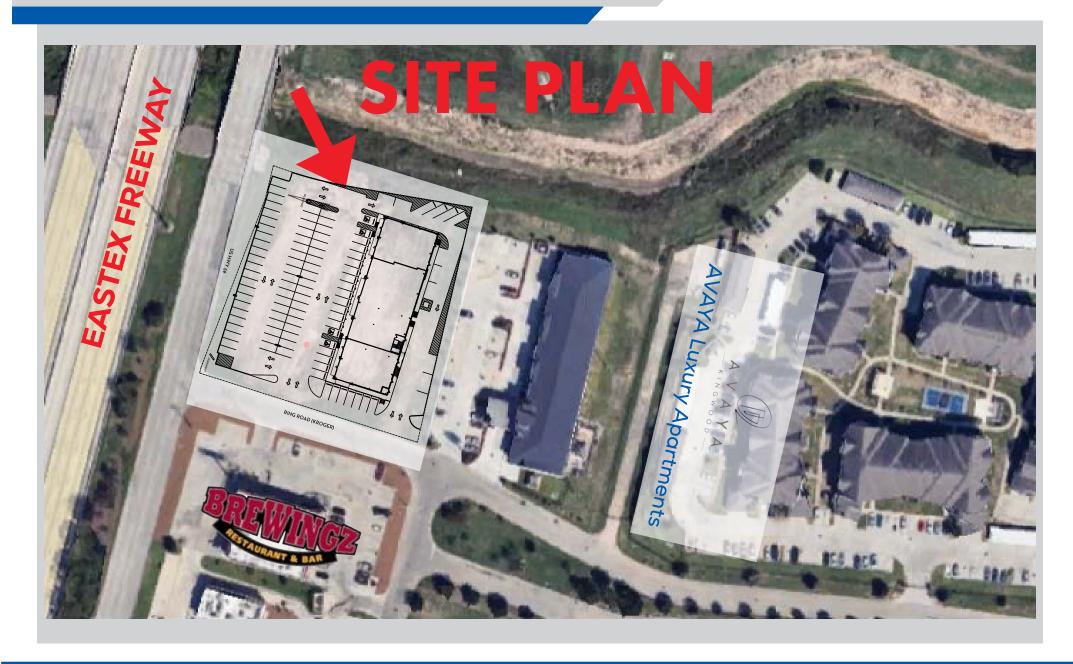

er

**High Traffic Retail Location** 

High visibility from Hwy 59

| DEMOGRAPHICS |
|--------------|
|--------------|

|            | 3 Mi - 43,810 |
|------------|---------------|
| Population | 5 Mi - 81,692 |

10 Mi - 150,000 to 200,000

Average Household Income

3 Mi - \$104,771 5 Mi - \$119,708

10 Mi - \$128,536

3 Mi - \$150,300

Median Home Value 5 Mi - \$243,300

10 Mi - \$362,473

Northpark Drive - 55,130 VPD **Traffic Count** 

Eastex Fwy/Hwy 59 - 146,781 VPD

The information contained herein while based upon data supplied by sources deemed reliable, is subject to errors or omissions and is not in any way, warranted by Amazing One Holdings, LLC, or by any agent, independent associate, subsidiary or employee of Amazing One Holdings, LLC. This information is subject to change





## FOR LEASE KINGWOOD RETAIL SPACE 25621 US Hwy. 59, Kingwood, TX 77339