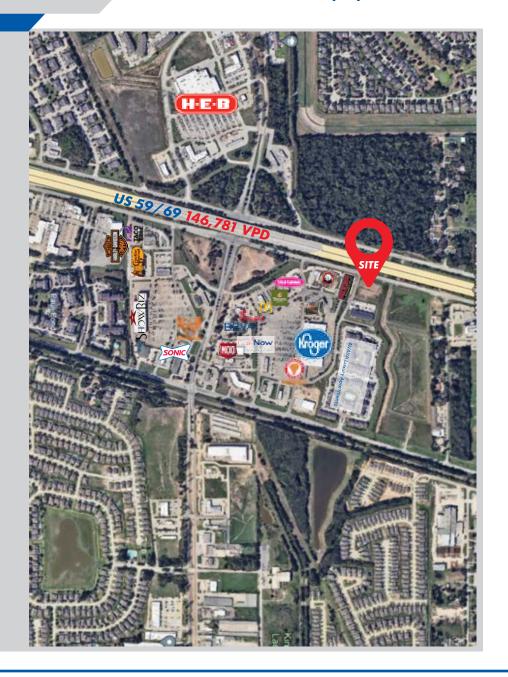

## **PROPERTY HIGHLIGHTS**

Anchored by Kroger

**High Traffic Retail Location** 

High visibility from Hwy 59

| DEMOGRAPHICS |
|--------------|
|--------------|

|            | 3 Mi - 43,810 |
|------------|---------------|
| Population | 5 Mi - 81,692 |

Eastex Fwy/Hwy 59 - 146,781 VPD

The information contained herein while based upon data supplied by sources deemed reliable, is subject to errors or omissions and is not in any way, warranted by Amazing One Holdings, LLC, or by any agent, independent associate, subsidiary or employee of Amazing One Holdings, LLC. This information is subject to change