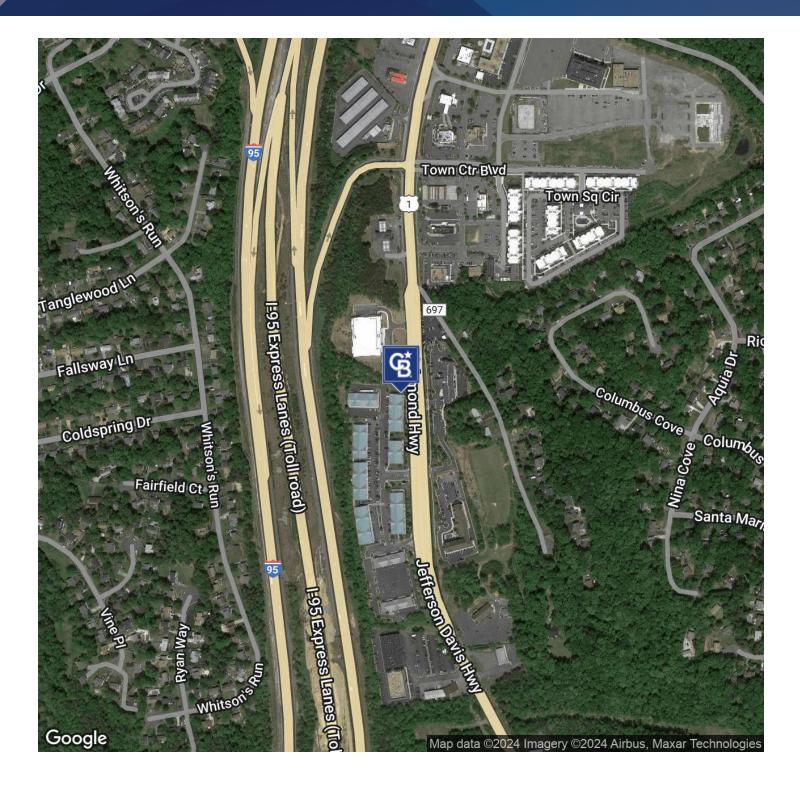

### AQUIA PARK: 1200 SF UNIT FOR SALE

2785 Richmond Highway Stafford, VA 22554

### **PROPERTY DESCRIPTION**

Very attractively priced condo for sale in Aquia Park!. Loaded in Northern Stafford County, Aquia Park consists of 7 buildings featuring a variety of uses from restaurant, retail, fitness, office and medical. All units are 1200 sf.