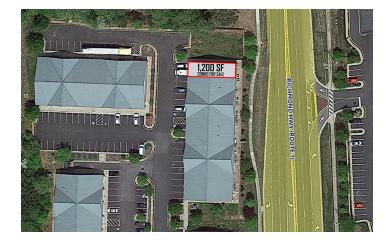

### AQUIA PARK: 1200 SF UNIT FOR SALE

2785 Richmond Highway Stafford, VA 22554

### **PROPERTY DESCRIPTION**

Very attractively priced condo for sale in Aquia Park!. Loaded in Northern Stafford County, Aquia Park consists of 7 buildings featuring a variety of uses from restaurant, retail, fitness, office and medical. All units are 1200 sf.

#### **PROPERTY HIGHLIGHTS**

- 1,200 SF unit for sale, priced competitively!
- Units are 20 x 60
- · Zoned B2 for versatile business opportunities
- Built in 2007
- End unit with prominent visibility from Rt 1 (Richmond Highway)
- · Ideal for owner-occupiers or lease-out investment
- Vacant property ready for immediate use or leasing opportunity