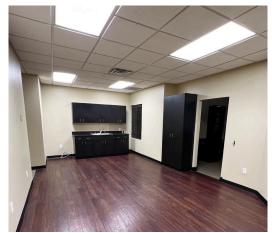

## **Property Overview**

- ±6,275-7,468 SF
- Parking: 4/1,000
- Recent property-wide improvements completed (2024)
- Two (2) dock height loading doors; one (1) drive-in loading door
- 100% HVAC
- Municipality: City of Pelham, Shelby County
- Excellent access to I-65, Highway 119 and Highway 31