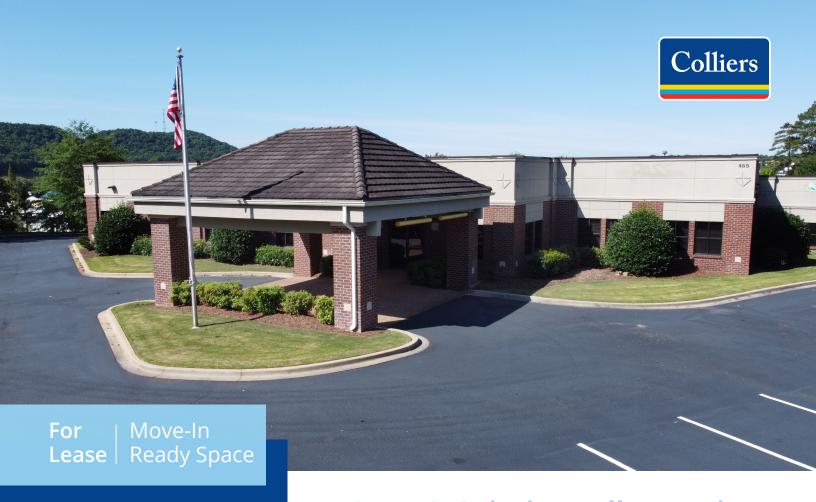

## 165-173 Cahaba Valley Parkway Pelham, Alabama 35124

## **Property Overview**

- ±6,275-7,468 SF
- Parking: 4/1,000
- Recent property-wide improvements completed (2024)
- Two (2) dock height loading doors; one (1) drive-in loading door
- 100% HVAC
- Municipality: City of Pelham, Shelby County
- Excellent access to I-65, Highway 119 and Highway 31