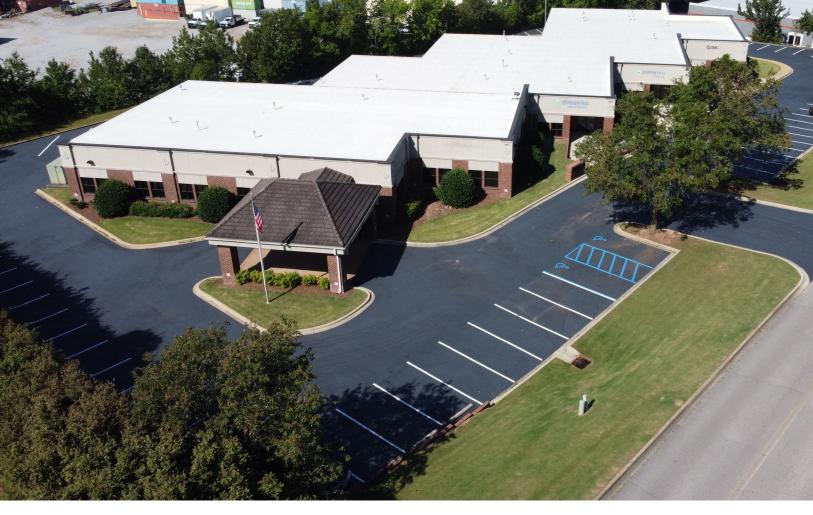

## 165-173 Cahaba Valley Parkway Pelham, Alabama 35124

## **Property Overview**

- ±6,275-7,468 SF
- Parking: 4/1,000
- Recent property-wide improvements completed (2024)
- Two (2) dock height loading doors; one (1) drive-in loading door
- 100% HVAC
- Municipality: City of Pelham, Shelby County
- Excellent access to I-65, Highway 119 and Highway 31