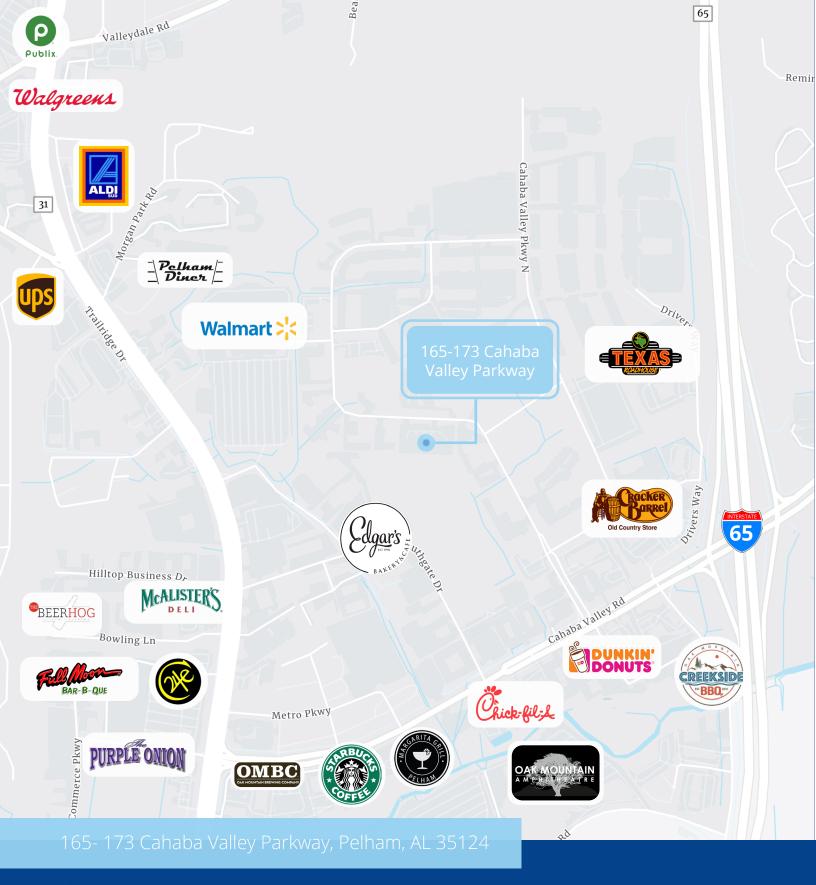

## 165-173 Cahaba Valley Parkway Pelham, Alabama 35124

## **Property Overview**

- ±6,275-7,468 SF
- Parking: 4/1,000
- Recent property-wide improvements completed (2024)
- Two (2) dock height loading doors; one (1) drive-in loading door
- 100% HVAC
- Municipality: City of Pelham, Shelby County
- Excellent access to I-65, Highway 119 and Highway 31