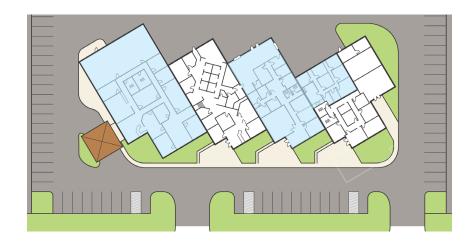

## Available

Suite 165

7,468 SF

Suite 173

6,275 SF

Colliers 880 Montclair Rd - Suite 250 Birmingham, AL 35213 Main: +1 205 445 0955 colliers.com

## **Property Overview**

- ±6,275-7,468 SF
- Parking: 4/1,000
- Recent property-wide improvements completed (2024)
- Two (2) dock height loading doors; one (1) drive-in loading door
- 100% HVAC
- Municipality: City of Pelham, Shelby County
- Excellent access to I-65, Highway 119 and Highway 31