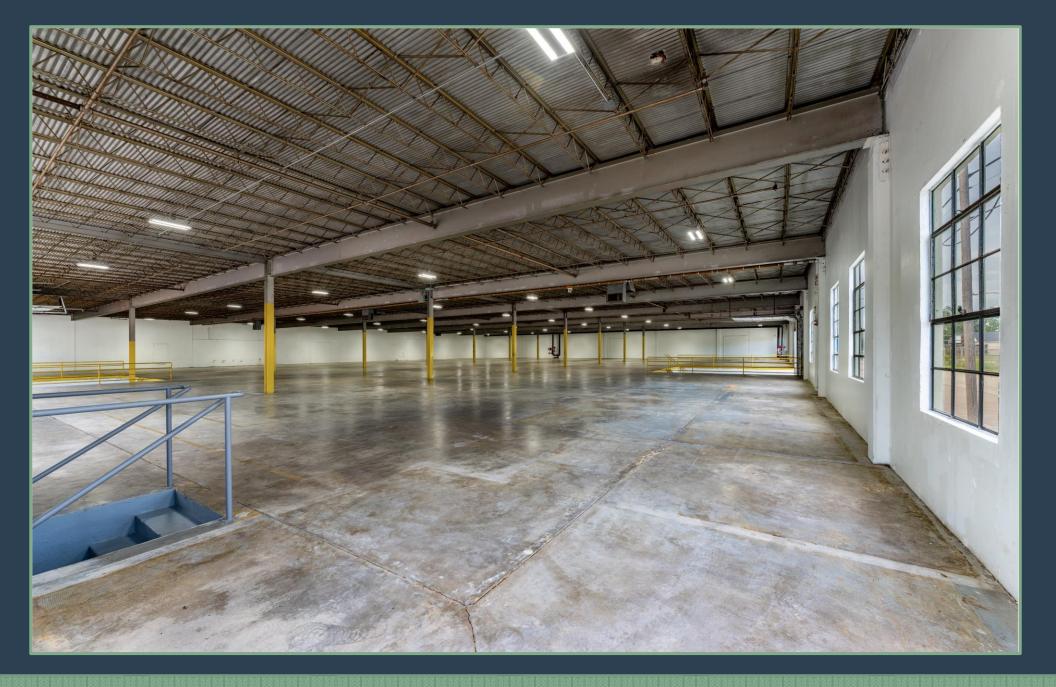

### PROPERTY INFORMATION:

- Most Functional Warehouse in EaDo/East End
- 119,340 SF Infill Distribution Building
- o 9,750 30,323 SF Available
- o Complete Exterior Restoration
- New Interior Makeready and Whitebox
- New Office Buildout Available
- o Dock High Loading
- o Grade Level Loading Available
- Eighty-Seven (87) Foot Loading Depth
- o Improved Parking Lot and Truck Court
- New LED Lighting / Exterior Flood Lights
- o Partial New Roof and Major Improvements
- Fully Sprinklered
- o 1 Mile From Downtown

### AVAILABLE IMMEDIATELY!

- 9,750 30,323 SF Space
- New Office Buildout Available
- New Interior Makeready
- New Exterior Restoration
- o 1 Mile from Downtown