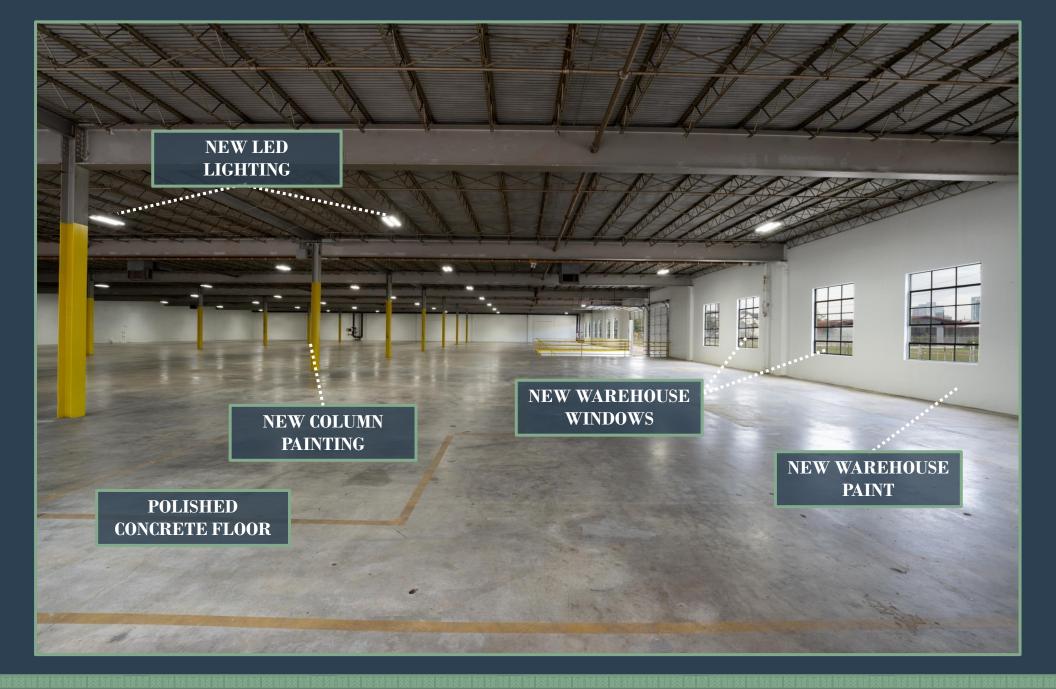

### PROPERTY INFORMATION:

- Most Functional Warehouse in EaDo/East End
- 119,340 SF Infill Distribution Building
- o 9,750 30,323 SF Available
- o Complete Exterior Restoration
- New Interior Makeready and Whitebox
- New Office Buildout Available
- o Dock High Loading
- o Grade Level Loading Available
- Eighty-Seven (87) Foot Loading Depth
- o Improved Parking Lot and Truck Court
- New LED Lighting / Exterior Flood Lights
- o Partial New Roof and Major Improvements
- Fully Sprinklered
- o 1 Mile From Downtown

### AVAILABLE IMMEDIATELY!

- 9,750 30,323 SF Space
- New Office Buildout Available
- New Interior Makeready
- New Exterior Restoration
- o 1 Mile from Downtown