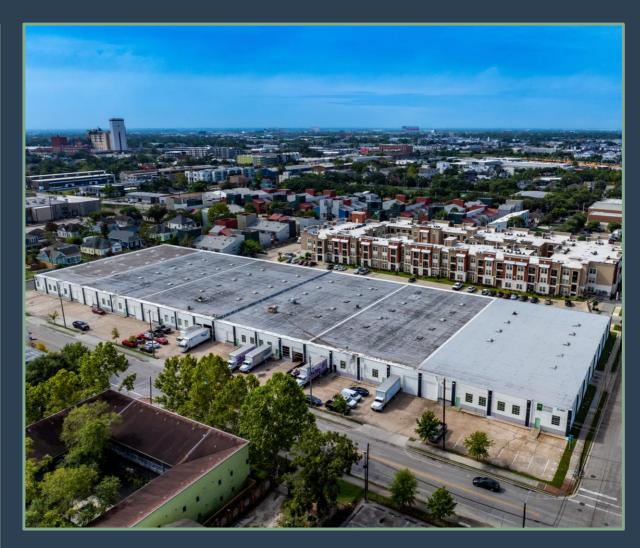

2802 Canal Street | Houston, TX 119,340 SF Infill Distribution Building 9,750 - 30,323 SF Available

ALPINE

### PROPERTY INFORMATION:

- Most Functional Warehouse in EaDo/East End
- 119,340 SF Infill Distribution Building
- o 9,750 30,323 SF Available
- o Complete Exterior Restoration
- New Interior Makeready and Whitebox
- New Office Buildout Available
- o Dock High Loading
- o Grade Level Loading Available
- Eighty-Seven (87) Foot Loading Depth
- o Improved Parking Lot and Truck Court
- New LED Lighting / Exterior Flood Lights
- o Partial New Roof and Major Improvements
- Fully Sprinklered
- o 1 Mile From Downtown