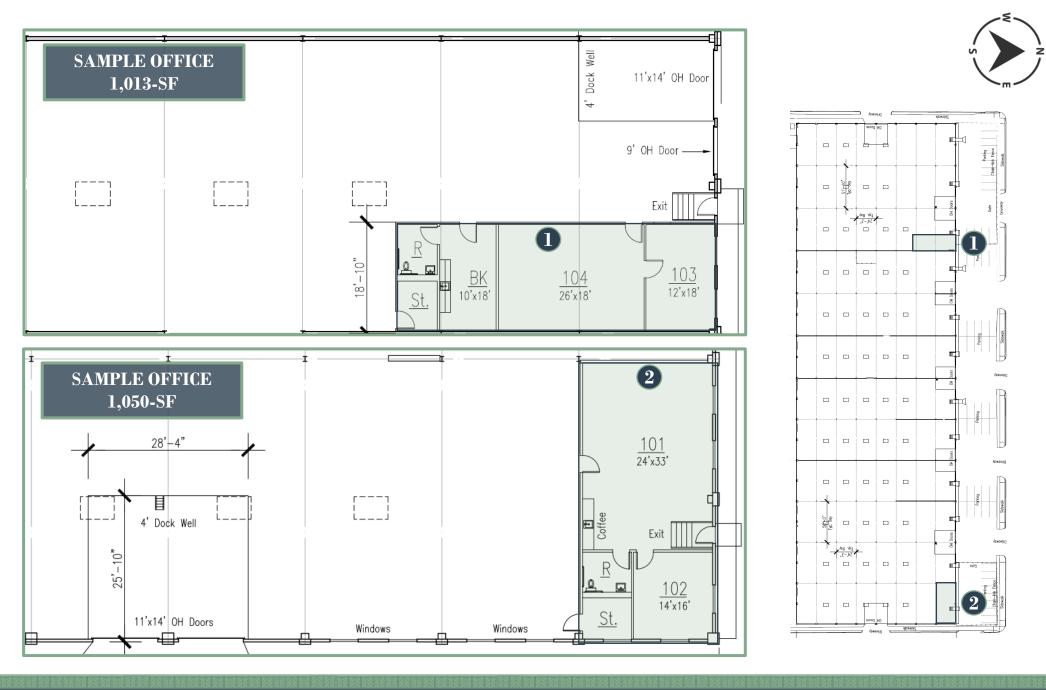

### AVAILABLE IMMEDIATELY!

- 9,750 30,323 SF Space
- New Office Buildout Available
- New Interior Makeready
- New Exterior Restoration
- o 1 Mile from Downtown