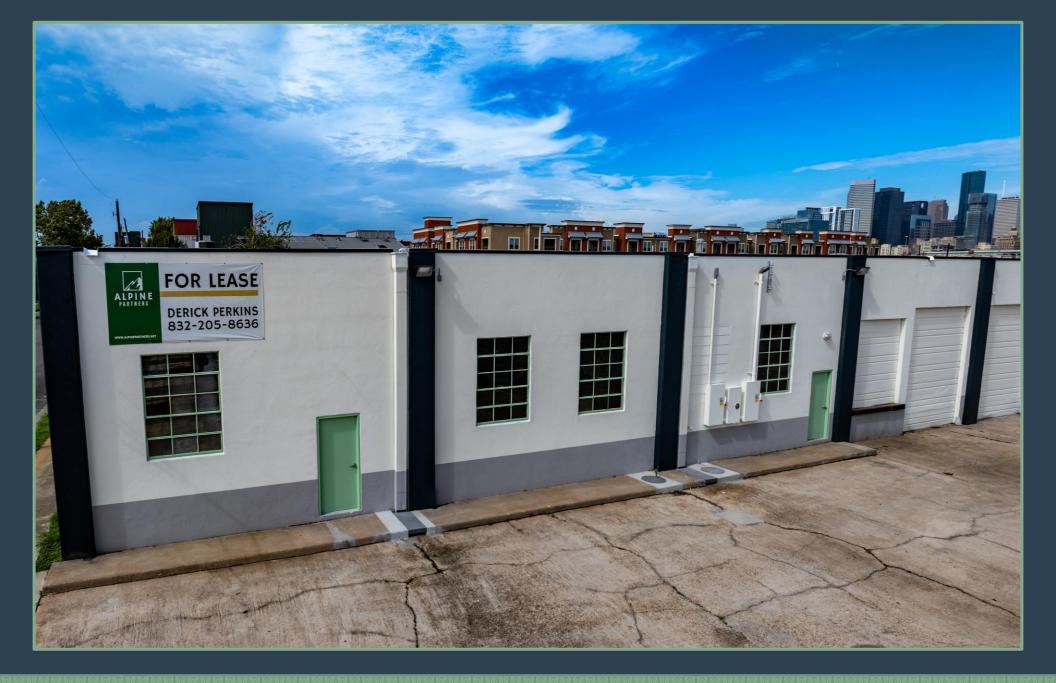

### PROPERTY INFORMATION:

- Most Functional Warehouse in EaDo/East End
- 119,340 SF Infill Distribution Building
- o 9,750 30,323 SF Available
- o Complete Exterior Restoration
- New Interior Makeready and Whitebox
- New Office Buildout Available
- o Dock High Loading
- o Grade Level Loading Available
- Eighty-Seven (87) Foot Loading Depth
- o Improved Parking Lot and Truck Court
- New LED Lighting / Exterior Flood Lights
- o Partial New Roof and Major Improvements
- Fully Sprinklered
- o 1 Mile From Downtown