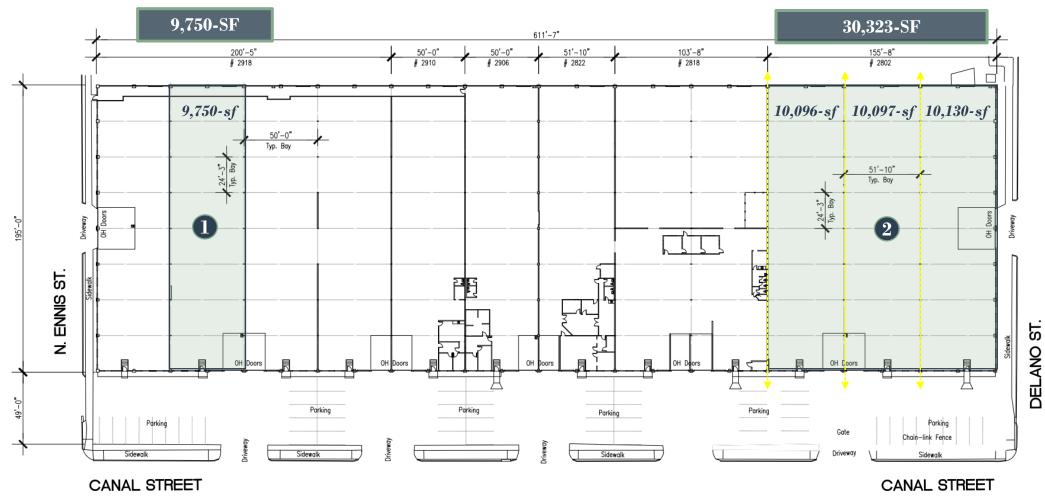

## \*Click <u>HERE</u> for Virtual Tour of Suite #2 (30,323-sf)

### AVAILABLE IMMEDIATELY!

- 9,750 30,323 SF Space
- New Office Buildout Available
- New Interior Makeready
- New Exterior Restoration
- o 1 Mile from Downtown