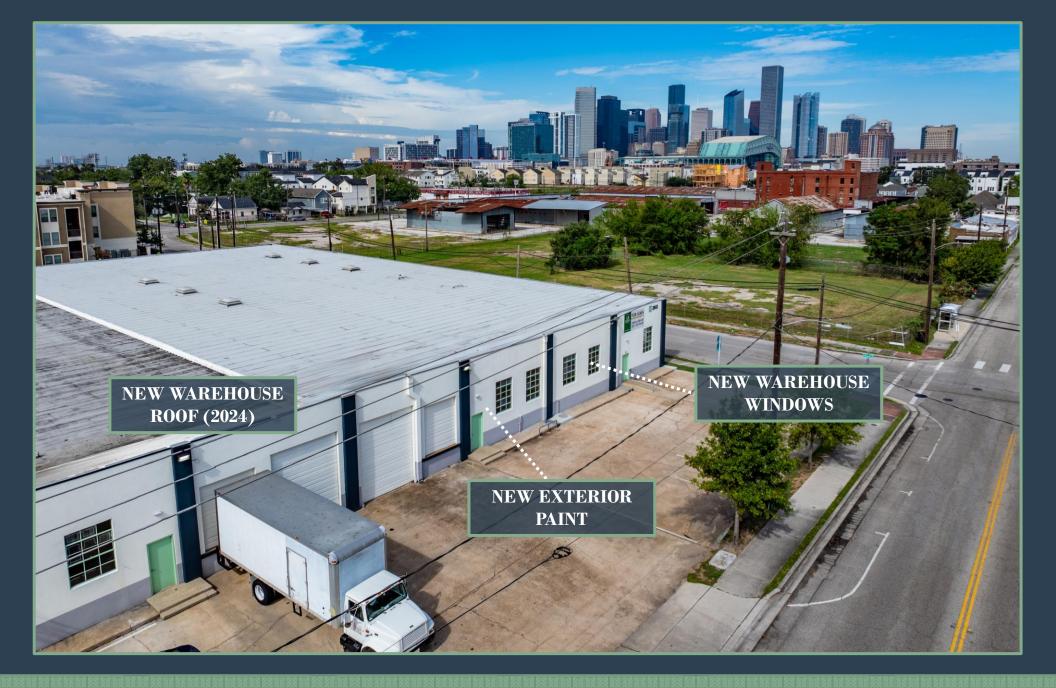

### PROPERTY INFORMATION:

- Most Functional Warehouse in EaDo/East End
- 119,340 SF Infill Distribution Building
- o 9,750 30,323 SF Available
- o Complete Exterior Restoration
- New Interior Makeready and Whitebox
- New Office Buildout Available
- o Dock High Loading
- o Grade Level Loading Available
- Eighty-Seven (87) Foot Loading Depth
- o Improved Parking Lot and Truck Court
- New LED Lighting / Exterior Flood Lights
- o Partial New Roof and Major Improvements
- Fully Sprinklered
- o 1 Mile From Downtown