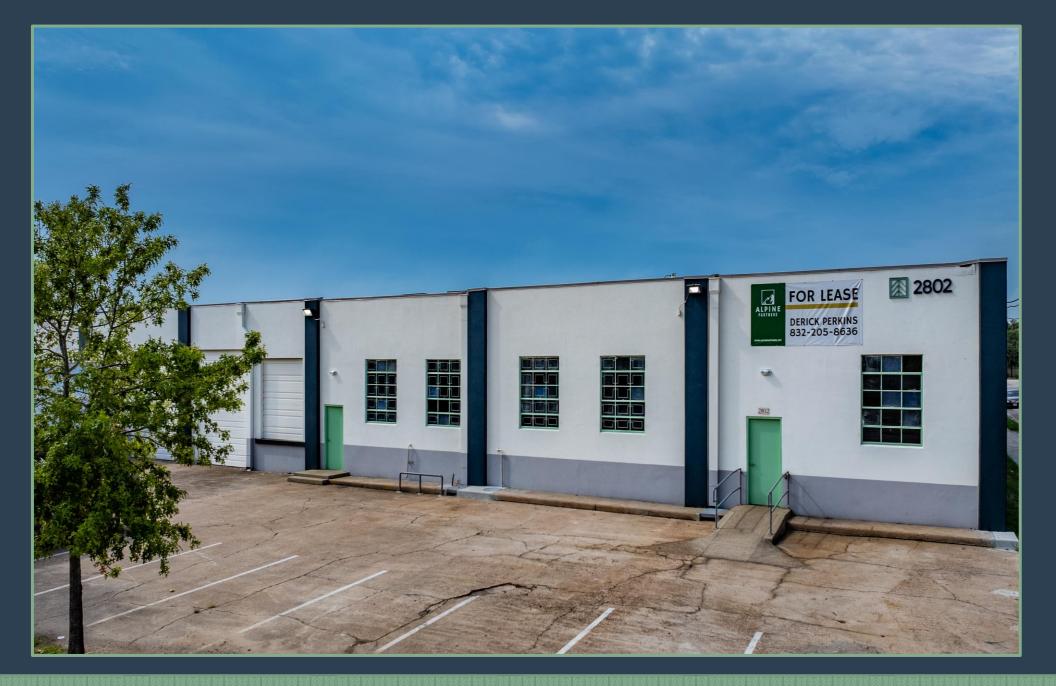

2802 Canal Street | Houston, TX 119,340 SF Infill Distribution Building 9,750 - 30,323 SF Available

ALPINE

### PROPERTY INFORMATION:

- Most Functional Warehouse in EaDo/East End
- 119,340 SF Infill Distribution Building
- o 9,750 30,323 SF Available
- o Complete Exterior Restoration
- New Interior Makeready and Whitebox
- New Office Buildout Available
- o Dock High Loading
- o Grade Level Loading Available
- Eighty-Seven (87) Foot Loading Depth
- o Improved Parking Lot and Truck Court
- New LED Lighting / Exterior Flood Lights
- o Partial New Roof and Major Improvements
- Fully Sprinklered
- o 1 Mile From Downtown