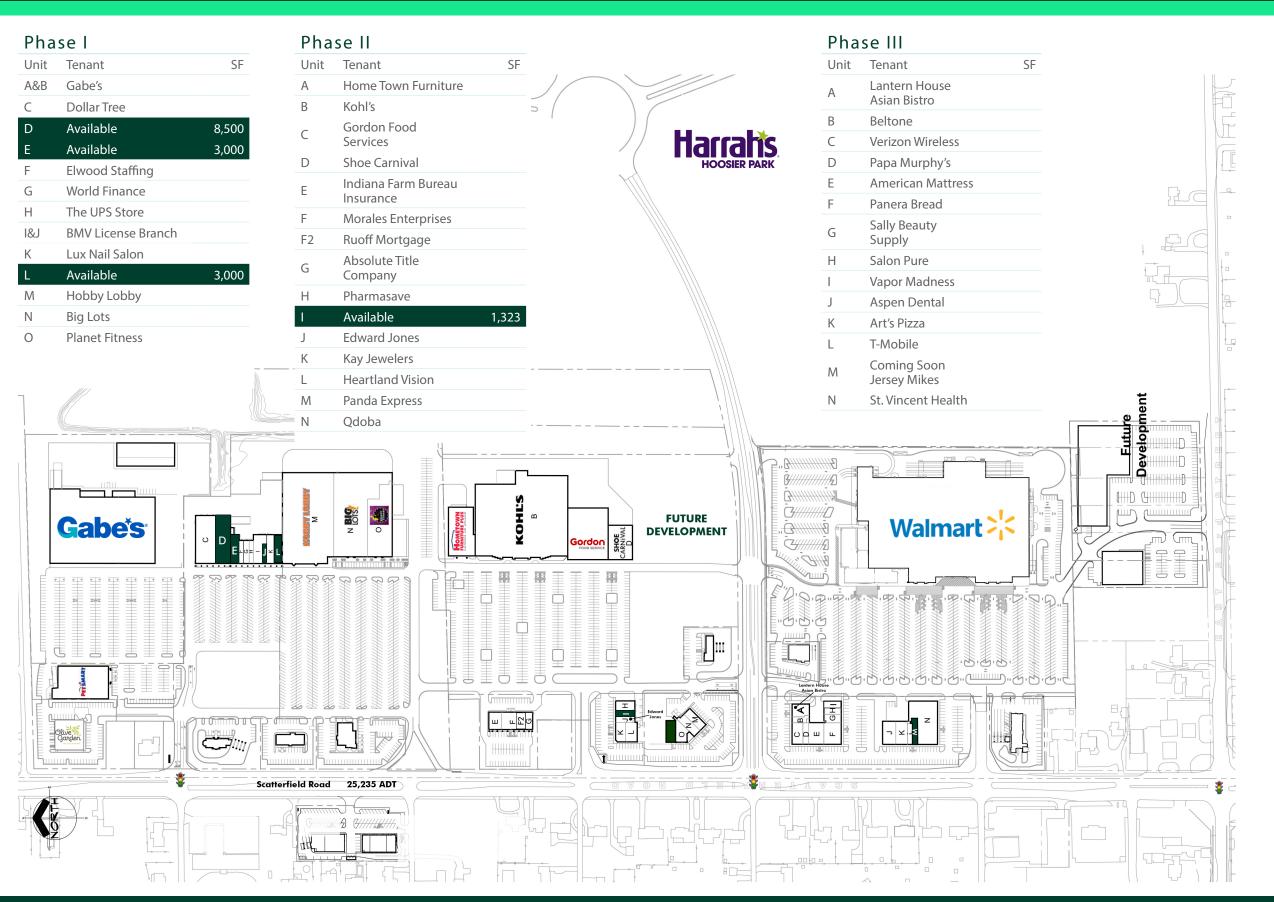

# Southtown Center

4420 S Scatterfield Road, Anderson, IN 46013

Outlots and small shops space availabe on Scatterfield Road (SR 9)

# **Property Information**

- + GLA: 701,000 sq. ft.
- + Anchor opportunities available
- + Join Walmart Supercenter, Kohl's, Marshalls, Shoe Carnival, Petsmart, Hobby Lobby, Panera Bread, Panda Express, Qdoba and more