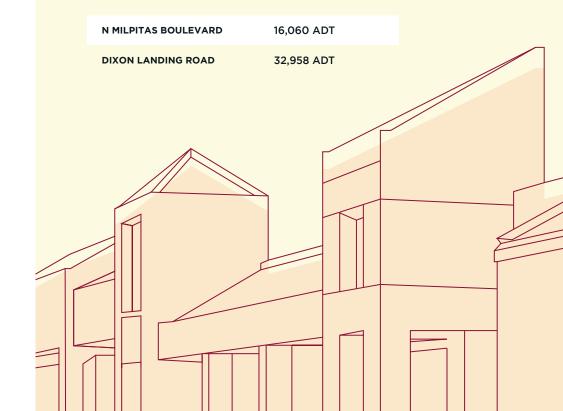

# SUNNYHILLS CENTER



# **HIGHLIGHTS**

### **Sunnyhills Center**

100-110 Dixon Road, Milpitas, CA



Lion Supermarket anchored shopping center



Strategically positioned on high-traffic arterial



Located in an under-served trade area with 6,200 households and a population of over 20,000 in a 1-mile radius



Ample on-site parking

### **Demographics**

|                    | 1 MILE    | 2 MILES   | 3 MILES   |
|--------------------|-----------|-----------|-----------|
| POPULATION         | 20,453    | 44,185    | 82,070    |
| AVG. HH INCOME     | \$168,928 | \$180,778 | \$177,990 |
| HOUSEHOLDS         | 6,259     | 13,270    | 24,769    |
| DAYTIME POPULATION | 8,100     | 26,941    | 60,559    |

### **Traffic Counts**



# **SITE MAP**



| Space   | Tenant                 | SF    |
|---------|------------------------|-------|
| 100     | DOMINO'S PIZZA         | 1,710 |
| 102     | COLD STONE CREAMERY    | 1,240 |
| 104     | DROP N GO CLEANERS     | 1,240 |
| 106     | MAR DENTAL             | 1,240 |
| 108     | AVAILABLE              | 1,240 |
| 110     | XIN LIN YE ACUPUNCTURE | 1,240 |
| 42 & 46 | SPICY WAY              | 3,200 |
| 50 & 52 | THOUSAND TASTY         | 1,600 |
| 54      | AVAILABLE              | 800   |
| 56      | STATE FARM INSURANCE   | 800   |
| 58      | OPI BEAUTIFUL          | 600   |
| 60      | SKIN MADE BEAUTIFUL    | 500   |
| 62      | LUISA & SON            | 2,100 |

Sunnyhills Center | Milpitas 3



## For more information, please contact:

### **JAMES CHUNG**

Founder