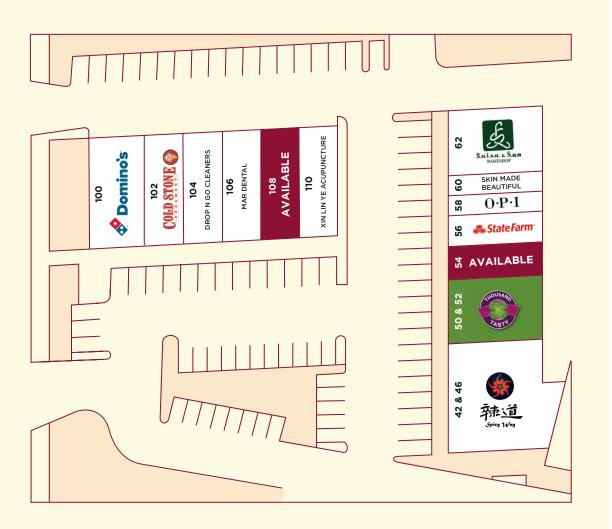

# **SITE MAP**

| Space   | Tenant                 | SF    |
|---------|------------------------|-------|
| 100     | DOMINO'S PIZZA         | 1,710 |
| 102     | COLD STONE CREAMERY    | 1,240 |
| 104     | DROP N GO CLEANERS     | 1,240 |
| 106     | MAR DENTAL             | 1,240 |
| 108     | AVAILABLE              | 1,240 |
| 110     | XIN LIN YE ACUPUNCTURE | 1,240 |
| 42 & 46 | SPICY WAY              | 3,200 |
| 50 & 52 | THOUSAND TASTY         | 1,600 |
| 54      | AVAILABLE              | 800   |
| 56      | STATE FARM INSURANCE   | 800   |
| 58      | OPI BEAUTIFUL          | 600   |
| 60      | SKIN MADE BEAUTIFUL    | 500   |
| 62      | LUISA & SON            | 2,100 |