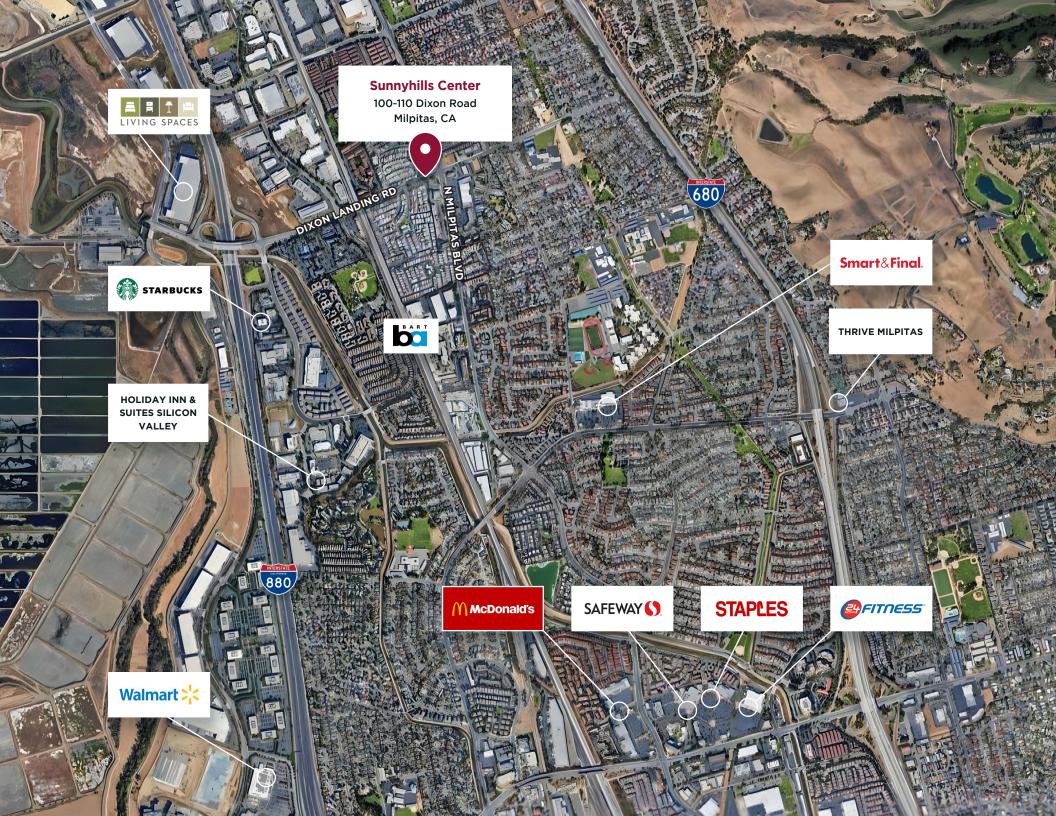

### **Sunnyhills Center**

100-110 Dixon Road, Milpitas, CA

Lion Supermarket anchored shopping center

Strategically positioned on high-traffic arterial

Located in an under-served trade area with 6,200 households and a population of over 20,000 in a 1-mile radius

Ample on-site parking