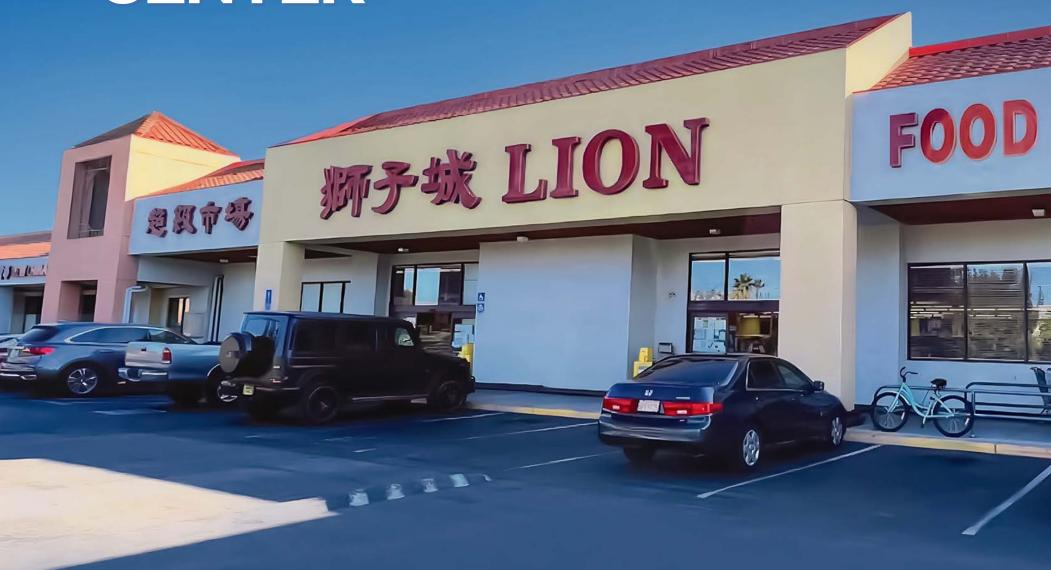

### **Sunnyhills Center**

100-110 Dixon Road, Milpitas, CA

Lion Supermarket anchored shopping center

Strategically positioned on high-traffic arterial

Located in an under-served trade area with 6,200 households and a population of over 20,000 in a 1-mile radius