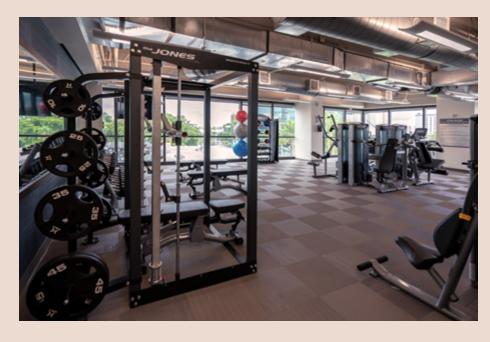

Pebb Capital and Intalex Capital are determined to make 110 EAST stand out from the pack. The building's multimillion-dollar renovations include a state-of-the-art fitness center with spa-quality finishes, newly painted façade, refinished windows, updated entryways, improved office spaces, fully equipped conference rooms and a new tenant lounge area, all tailored to the modern, Fort Lauderdale workforce.

#### PROPERTY DETAILS

- Multimillion-dollar renovations (lobby, common areas, exterior upgrades, tenant amenities center to include fitness center, tenants' lounge and conferencing center)
- Largest block of available space in the market
- Top of building signage opportunity
- On-site valet services coming soon
- On-site Property Management
- Walking distance to Brightline Station, numerous restaurants, hotels and Las Olas Boulevard retail
- Unobstructed views of the ocean and New River
- On-site restaurants: The Salad Bowl and Sarpino's Pizza