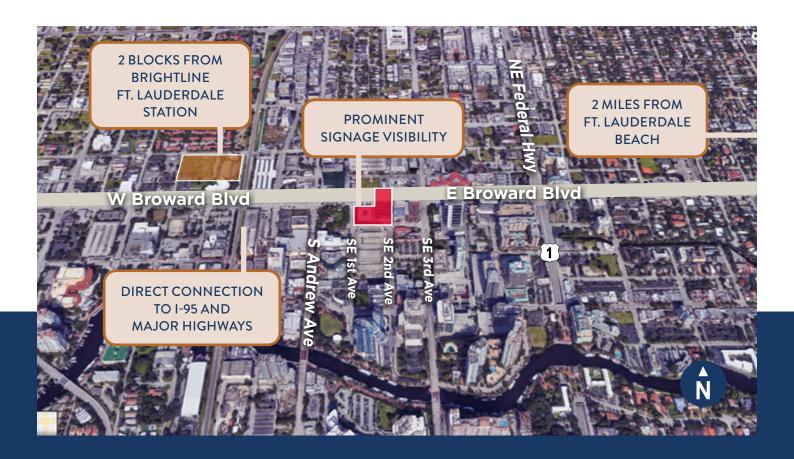

#### PROPERTY DETAILS

- Multimillion-dollar renovations (lobby, common areas, exterior upgrades, tenant amenities center to include fitness center, tenants' lounge and conferencing center)
- Largest block of available space in the market
- Top of building signage opportunity
- On-site valet services coming soon
- On-site Property Management
- Walking distance to Brightline Station, numerous restaurants, hotels and Las Olas Boulevard retail
- Unobstructed views of the ocean and New River
- On-site restaurants: The Salad Bowl and Sarpino's Pizza