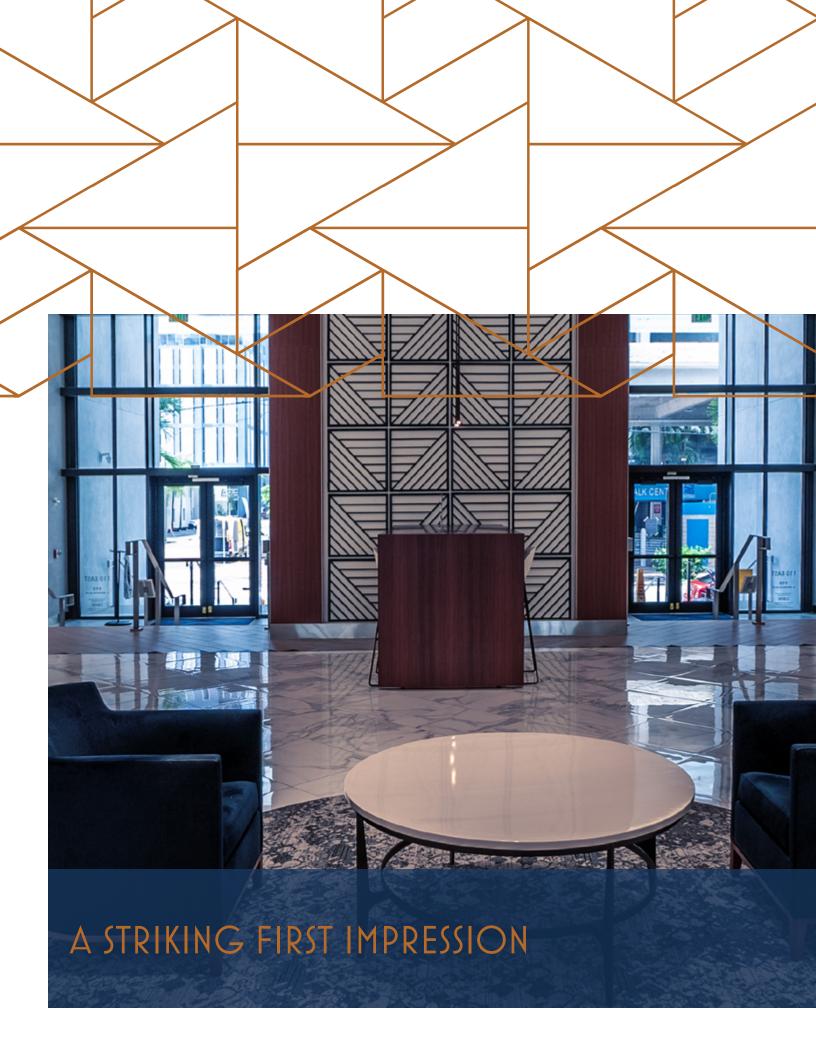

# SETTING A NEW STANDARD AT 110 EAST

Leading real estate investment management firms,
Pebb Capital and Intalex Capital are committed to
repositioning 110 EAST as a premier office destination
in the epicenter of Downtown Fort Lauderdale. The
24-story class A office tower underwent extensive
capital enhancements, including modern improvements
to the exterior and interior of the building.

Pebb Capital and Intalex Capital are determined to make 110 EAST stand out from the pack. The building's multimillion-dollar renovations include a state-of-the-art fitness center with spa-quality finishes, newly painted façade, refinished windows, updated entryways, improved office spaces, fully equipped conference rooms and a new tenant lounge area, all tailored to the modern, Fort Lauderdale workforce.