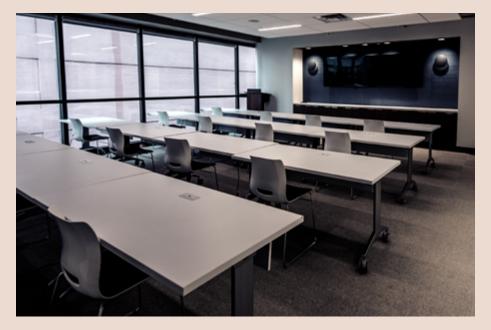

Pebb Capital and Intalex Capital are determined to make 110 EAST stand out from the pack. The building's multimillion-dollar renovations include a state-of-the-art fitness center with spa-quality finishes, newly painted façade, refinished windows, updated entryways, improved office spaces, fully equipped conference rooms and a new tenant lounge area, all tailored to the modern, Fort Lauderdale workforce.

#### PROPERTY DETAILS

- Multimillion-dollar renovations (lobby, common areas, exterior upgrades, tenant amenities center to include fitness center, tenants' lounge and conferencing center)
- Largest block of available space in the market
- Top of building signage opportunity
- On-site valet services coming soon
- On-site Property Management
- Walking distance to Brightline Station, numerous restaurants, hotels and Las Olas Boulevard retail
- Unobstructed views of the ocean and New River
- On-site restaurants: The Salad Bowl and Sarpino's Pizza