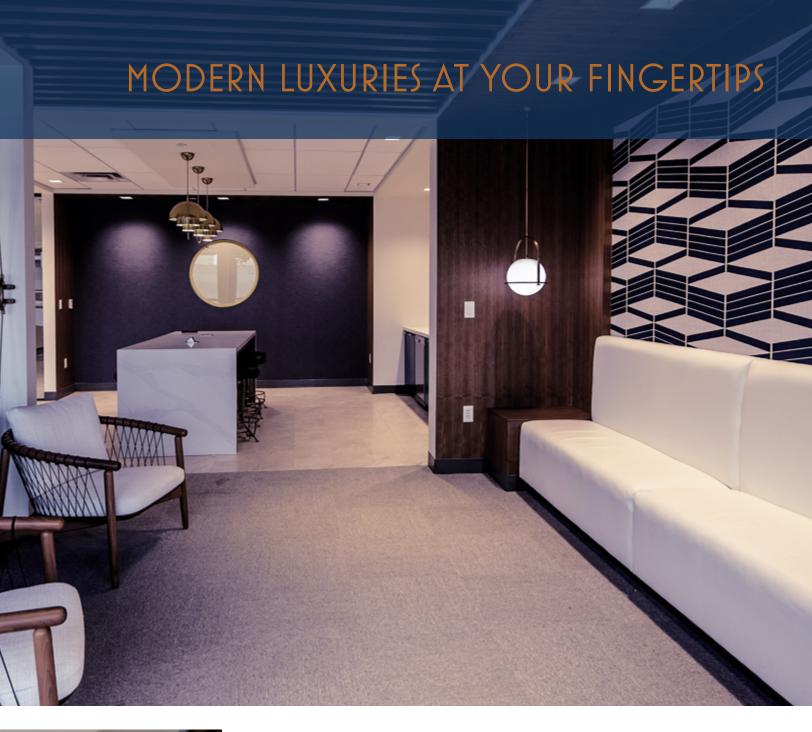

Pebb Capital and Intalex Capital are determined to make 110 EAST stand out from the pack. The building's multimillion-dollar renovations include a state-of-the-art fitness center with spa-quality finishes, newly painted façade, refinished windows, updated entryways, improved office spaces, fully equipped conference rooms and a new tenant lounge area, all tailored to the modern, Fort Lauderdale workforce.

#### PROPERTY DETAILS

- Multimillion-dollar renovations (lobby, common areas, exterior upgrades, tenant amenities center to include fitness center, tenants' lounge and conferencing center)
- Largest block of available space in the market
- Top of building signage opportunity
- On-site valet services coming soon
- On-site Property Management
- Walking distance to Brightline Station, numerous restaurants, hotels and Las Olas Boulevard retail
- Unobstructed views of the ocean and New River
- On-site restaurants: The Salad Bowl and Sarpino's Pizza