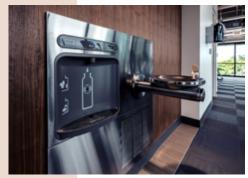

Pebb Capital and Intalex Capital are determined to make 110 EAST stand out from the pack. The building's multimillion-dollar renovations include a state-of-the-art fitness center with spa-quality finishes, newly painted façade, refinished windows, updated entryways, improved office spaces, fully equipped conference rooms and a new tenant lounge area, all tailored to the modern, Fort Lauderdale workforce.

#### PROPERTY DETAILS

- Multimillion-dollar renovations (lobby, common areas, exterior upgrades, tenant amenities center to include fitness center, tenants' lounge and conferencing center)
- Largest block of available space in the market
- Top of building signage opportunity
- On-site valet services coming soon
- On-site Property Management
- Walking distance to Brightline Station, numerous restaurants, hotels and Las Olas Boulevard retail
- Unobstructed views of the ocean and New River
- On-site restaurants: The Salad Bowl and Sarpino's Pizza