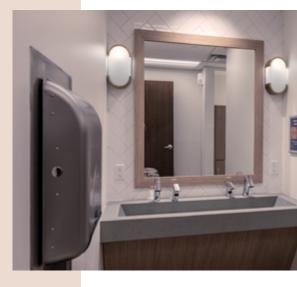

Pebb Capital and Intalex Capital are determined to make 110 EAST stand out from the pack. The building's multimillion-dollar renovations include a state-of-the-art fitness center with spa-quality finishes, newly painted façade, refinished windows, updated entryways, improved office spaces, fully equipped conference rooms and a new tenant lounge area, all tailored to the modern, Fort Lauderdale workforce.

#### PROPERTY DETAILS

- Multimillion-dollar renovations (lobby, common areas, exterior upgrades, tenant amenities center to include fitness center, tenants' lounge and conferencing center)
- Largest block of available space in the market
- Top of building signage opportunity
- On-site valet services coming soon
- On-site Property Management
- Walking distance to Brightline Station, numerous restaurants, hotels and Las Olas Boulevard retail
- Unobstructed views of the ocean and New River
- On-site restaurants: The Salad Bowl and Sarpino's Pizza