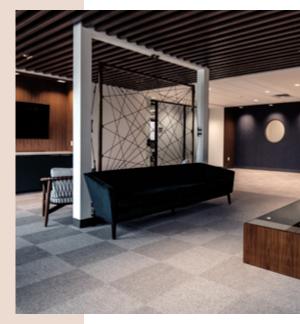

Pebb Capital and Intalex Capital are determined to make 110 EAST stand out from the pack. The building's multimillion-dollar renovations include a state-of-the-art fitness center with spa-quality finishes, newly painted façade, refinished windows, updated entryways, improved office spaces, fully equipped conference rooms and a new tenant lounge area, all tailored to the modern, Fort Lauderdale workforce.

#### PROPERTY DETAILS

- Multimillion-dollar renovations (lobby, common areas, exterior upgrades, tenant amenities center to include fitness center, tenants' lounge and conferencing center)
- Largest block of available space in the market
- Top of building signage opportunity
- On-site valet services coming soon
- On-site Property Management
- Walking distance to Brightline Station, numerous restaurants, hotels and Las Olas Boulevard retail
- Unobstructed views of the ocean and New River
- On-site restaurants: The Salad Bowl and Sarpino's Pizza