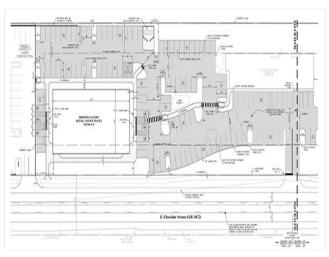

#### 535 E Chocolate Ave, Hershey, PA 17033



#### Price: \$21.50 /SF/Yr

Class A Office space or medical office with a Chocolate Ave. Address.

Office suite will be available for tenant build out. Common elevator and restrooms.

No parking challenges for clients, visitors, or employees.

Close to downtown restaurants and all the Hershey attractions.

No traffic congestion and easily accessible from Rt. 422, Rt. 322, Rt. 39, Rt. 743 and PA Turnpike.

#### 535 E Chocolate Ave, Hershey, PA 17033



Excellent Location! Highly visible and easily accessible.

Todd Decker todd@rmacentralpa.com (717) 790-0111 Ext: 2250

Realty Management Associates, LLC 305 N Front St Harrisburg, PA 17101



535 E Chocolate Ave, Hershey, PA 17033

### 535 E Chocolate Ave, Hershey, PA 17033



Site Plan



### Listing spaces

1st Floor Ste 100

| Space Available | 2,500 - 10,000 SF |
|-----------------|-------------------|
| Rental Rate     | \$21.50 /SF/Yr    |
| Contiguous Area | 20,000 SF         |
| Date Available  | To Be Determined  |
| Service Type    | Triple Net        |
| Space Type      | New               |
| Space Use       | Office/Retail     |
| Lease Term      | Negotiable        |
|                 |                   |

#### 2nd Floor Ste 200

| Space Available | 2,500 - 10,000 SF |
|-----------------|-------------------|
| Rental Rate     | \$21.50 /SF/Yr    |
| Contiguous Area | 20,000 SF         |
| Date Available  | To Be Determined  |
| Service Type    | Triple Net        |
| Space Type      | New               |
| Space Use       | Office            |
|