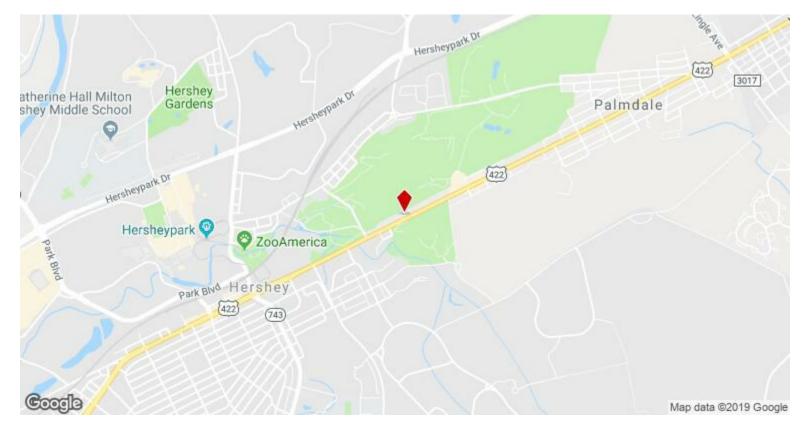

### Location

Close to downtown restaurants and all the Hershey attractions.

No traffic congestion and easily accessible from Rt. 422, Rt. 322, Rt. 39, Rt. 743 and PA Turnpike.