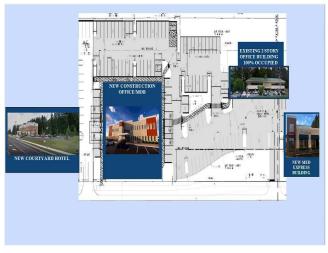

#### 535 E Chocolate Ave, Hershey, PA 17033



#### Price: \$21.50 /SF/Yr

Class A Office space or medical office with a Chocolate Ave. Address.

Office suite will be available for tenant build out. Common elevator and restrooms.

No parking challenges for clients, visitors, or employees.

Close to downtown restaurants and all the Hershey attractions.

No traffic congestion and easily accessible from Rt. 422, Rt. 322, Rt. 39, Rt. 743 and PA Turnpike.

#### 535 E Chocolate Ave, Hershey, PA 17033



Excellent Location! Highly visible and easily accessible.

Todd Decker todd@rmacentralpa.com (717) 790-0111 Ext: 2250

Realty Management Associates, LLC 305 N Front St Harrisburg, PA 17101



535 E Chocolate Ave, Hershey, PA 17033

### 535 E Chocolate Ave, Hershey, PA 17033



Site Plan



### Listing spaces

1st Floor Ste 100

| Space Available | 2,500 - 10,000 SF |
|-----------------|-------------------|
| Rental Rate     | \$21.50 /SF/Yr    |
| Contiguous Area | 20,000 SF         |
| Date Available  | To Be Determined  |
| Service Type    | Triple Net        |
| Space Type      | New               |
| Space Use       | Office/Retail     |
| Lease Term      | Negotiable        |
|                 |                   |

#### 2nd Floor Ste 200

| Space Available | 2,500 - 10,000 SF |
|-----------------|-------------------|
| Rental Rate     | \$21.50 /SF/Yr    |
| Contiguous Area | 20,000 SF         |
| Date Available  | To Be Determined  |
| Service Type    | Triple Net        |
| Space Type      | New               |
| Space Use       | Office            |
| Lease Term