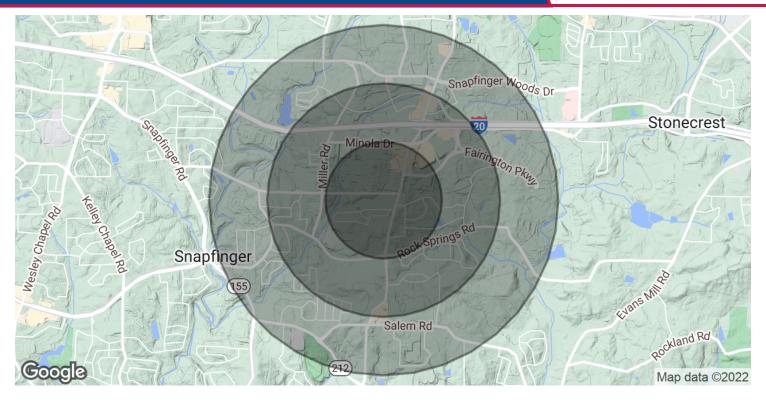

Senior Vice President 404.942.2021 stennant@kingindustrial.com

3177 Panola Rd & 5207 Thompson Mill Rd Lithonia, GA 30038

| POPULATION                           | 0.5 MILES            | 1 MILE              | 1.5 MILES              |
|--------------------------------------|----------------------|---------------------|------------------------|
| Total Population                     | 1,987                | 7,586               | 17,661                 |
| Average Age                          | 37.3                 | 37.1                | 35.7                   |
| Average Age (Male)                   | 38.2                 | 36.3                | 32.8                   |
| Average Age (Female)                 | 36.5                 | 37.7                | 37.7                   |
|                                      |                      |                     |                        |
|                                      |                      |                     |                        |
| HOUSEHOLDS & INCOME                  | 0.5 MILES            | 1 MILE              | 1.5 MILES              |
| HOUSEHOLDS & INCOME Total Households | <b>0.5 MILES</b> 860 | <b>1 MILE</b> 3,114 | <b>1.5 MILES</b> 7,363 |
|                                      |                      |                     |                        |
| Total Households                     | 860                  | 3,114               | 7,363                  |

<sup>\*</sup> Demographic data derived from 2020 ACS - US Census

For More Information Contact:

SALLY TENNANT, SIOR

Senior Vice President 404.942.2021 stennant@kingindustrial.com