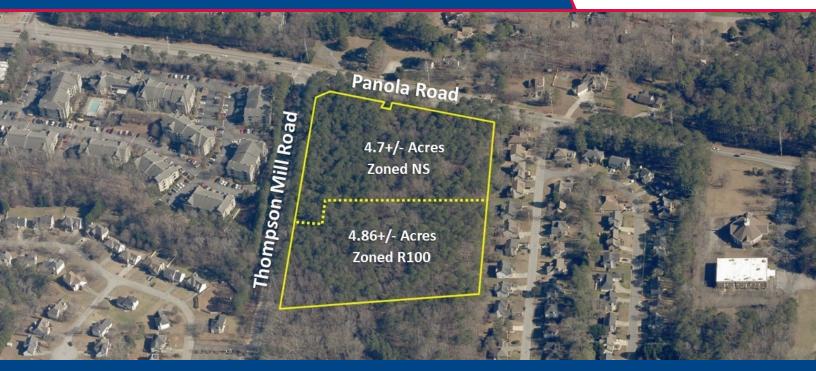

### **OFFERING SUMMARY**

**Lot Size:** 9.5 Acres **Zoning:** R100 & NS

#### **PROPERTY HIGHLIGHTS**

- Located in the City of Stonecrest
- 4 Lane Highway
- Red Light at Intersection
- Water & Sewer Available to Site
- 30,900+/- Cars Per Day
- 2 Parcels Must be Sold Together
- Corner Lot Zoned NS (Neighborhood Shopping)
- Thompson Mill Lot Zoned R-100 (Single Family Residential)
- Uses Available Upon Request