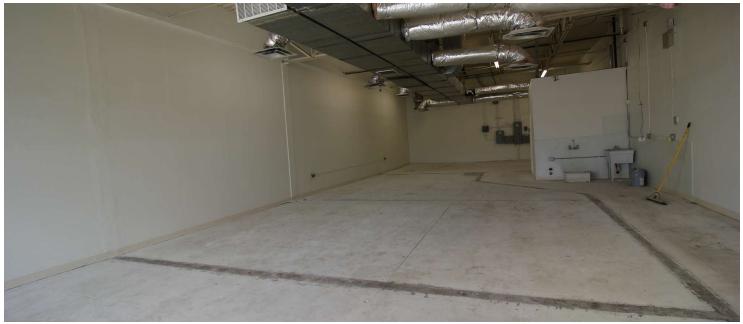

#### **PROPERTY FEATURES**

- 12 foot clear height
- 1 drive-in door: 10' x 10'
- 3 phase power
- White box condition: new garage door
- Forced air heating (warehouse furnace)

For more information, please contact: