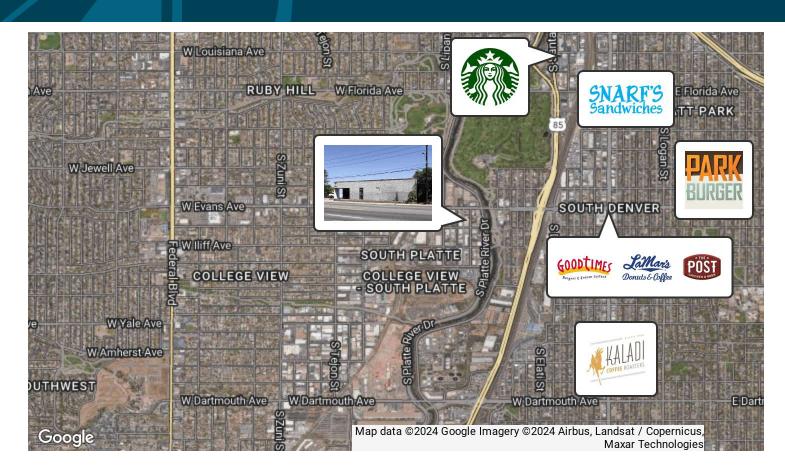

### FOR SALE 1015 WEST EVANS AVE. UNIT C DENVER, CO 80223

## FOR SALE 1015 WEST EVANS AVE. UNIT C DENVER, CO 80223

For more information, please contact:

## FOR SALE 1015 WEST EVANS AVE. UNIT C DENVER, CO 80223