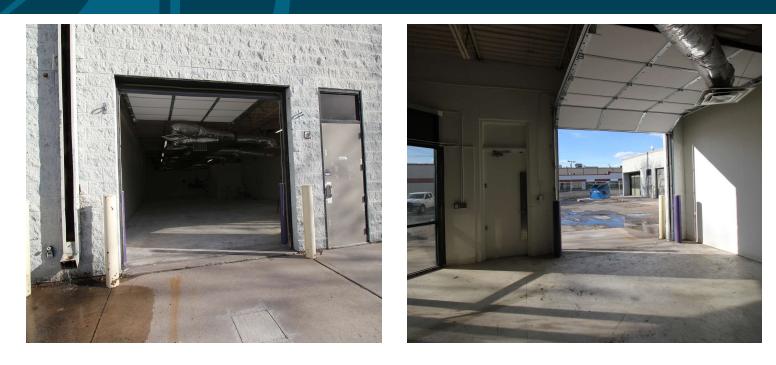

#### **PROPERTY FEATURES**

- 12 foot clear height
- 1 drive-in door: 10' x 10'
- 3 phase power
- White box condition: new garage door
- Forced air heating (warehouse furnace)

For more information, please contact: