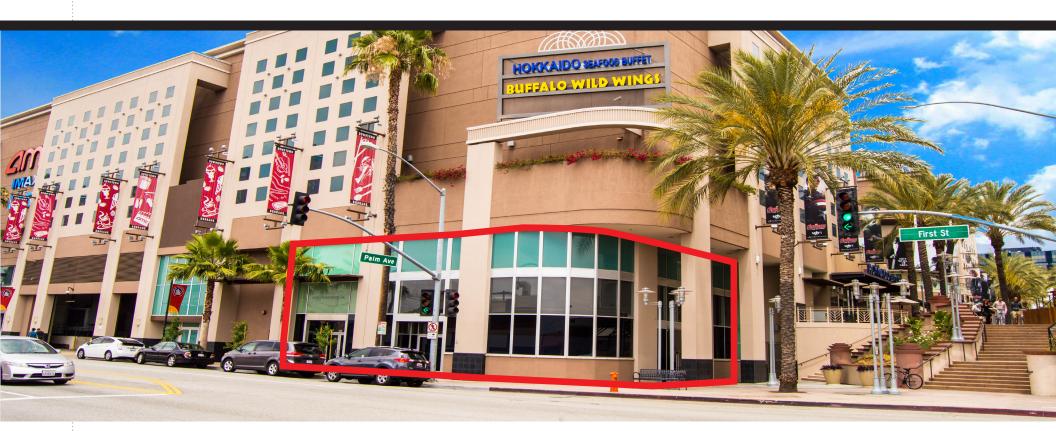

### PREMIER RETAIL SPACE FOR LEASE

NOW AVAILABLE :: 346 N 1ST ST:: BURBANK, CALIFORNIA

# **PREMIER** RETAIL SPACE FOR LEASE

- Burbank Entertainment Village's AMC 16 screen theaters is one of the country's top 5 grossing theaters.
- Directly adjacent to Burbank's new premier mixed use development, The Burbank Collection.
- Co-tenants and surrounding retailers include: AMC 16-screen theaters, Bed, Bath & Beyond, Barney's Beanery, P.F. Changs, Urban Outfitters, Chipotle, Coldstone Creamery, Tender Greens, Pizza Rev, Five Guys Burgers and more.