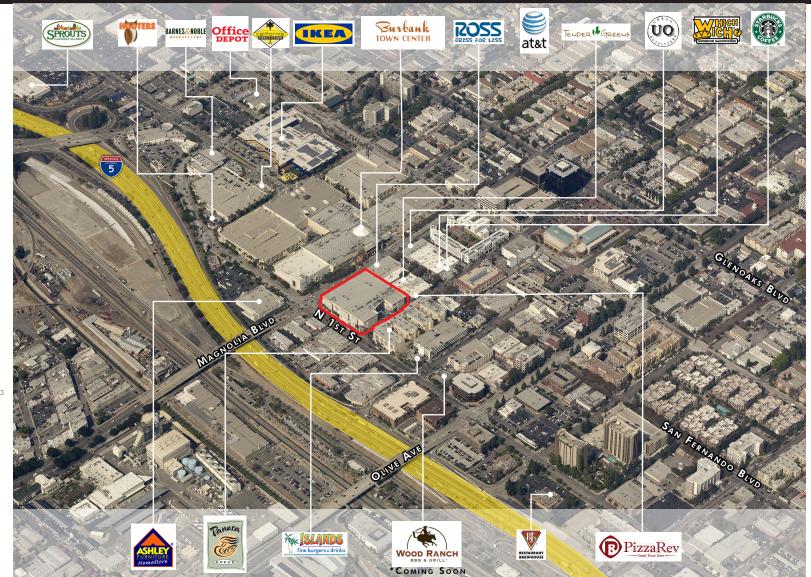

### PREMIER RETAIL SPACE FOR LEASE

NOW AVAILABLE :: 346 N 1ST ST:: BURBANK, CALIFORNIA

### Traffic Count 2010

ADT: 20,857 Cars Per Day @ Magnolia Blvd & First Street

| 2015 Estimated Demographics | 1 mile   | 2 miles  | 3 miles  |
|-----------------------------|----------|----------|----------|
| POPULATION                  | 36,785   | 157,026  | 470,678  |
| AVERAGE HOUSEHOLD INCOME    | \$69,070 | \$80,551 | \$76,978 |
| FCONOMICS                   | 60 FT    |          | DATE     |
| ECONOMICS                   | SQ. FT.  |          | RATE     |
| 346 N. FIRST ST             | ±3,269   |          | \$3.75   |