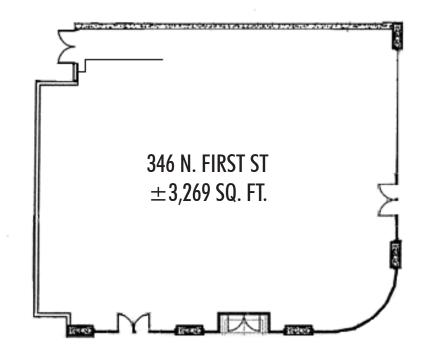

#### SITE PLAN

### Traffic Count 2010

ADT: 20,857 Cars Per Day @ Magnolia Blvd & First Street

| 2015 Estimated Demographics | 1 mile   | 2 miles  | 3 miles  |
|-----------------------------|----------|----------|----------|
| POPULATION                  | 36,785   | 157,026  | 470,678  |
| AVERAGE HOUSEHOLD INCOME    | \$69,070 | \$80,551 | \$76,978 |
| FCONOMICS                   | 60 FT    |          | DATE     |
| ECONOMICS                   | SQ. FT.  |          | RATE     |
| 346 N. FIRST ST             | ±3,269   |          | \$3.75   |