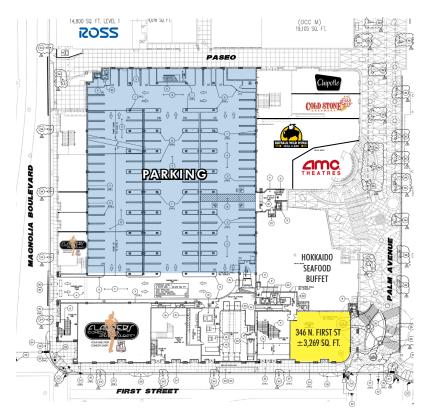

#### CENTER PLAN

### Traffic Count 2010

ADT: 20,857 Cars Per Day @ Magnolia Blvd & First Street

| 2015 Estimated Demographics | 1 mile   | 2 miles  | 3 miles  |
|-----------------------------|----------|----------|----------|
| POPULATION                  | 36,785   | 157,026  | 470,678  |
| AVERAGE HOUSEHOLD INCOME    | \$69,070 | \$80,551 | \$76,978 |
| FCONOMICS                   | 60 FT    |          | DATE     |
| ECONOMICS                   | SQ. FT.  |          | RATE     |
| 346 N. FIRST ST             | ±3,269   |          | \$3.75   |