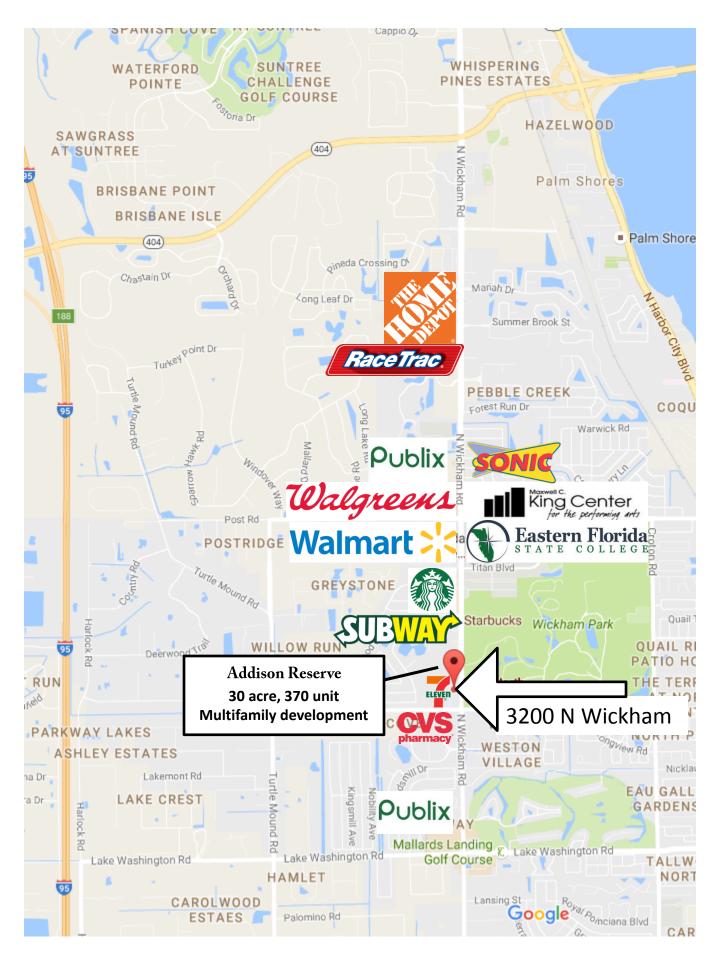

- 1108 Square Feet.
- In demand area, with additional development underway.
- 370 unit apt. complex under construction abutting property
- Excellent visibility on Wickham Road with 32,000+ vehicles per day, and several retail magnets nearby.
- Over 100,000 residents live within a 15 minute drive.
- Additional 1439 square feet available with an option.