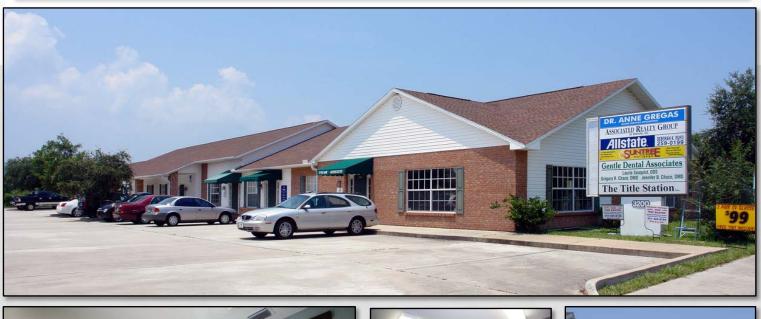

3200 N Wickham Road, Suite 3 Melbourne, FL 32935 For Sale at \$195,000 Or \$10/ft/yr plus \$4 CAM (\$1293 per month – Inc. CAM)

## **PRIME LOCATION - FOR SALE OR LEASE**

Fully built-out office space with a private reception area, private office, large work and break area, 4 built-in cubicles, and a private bath. Marble tile throughout. Private access with a front and back entrance.

- 1108 Square Feet.
- In demand area, with additional development underway.
- 370 unit apt. complex under construction abutting property
- Excellent visibility on Wickham Road with 32,000+ vehicles per day, and several retail magnets nearby.
- Over 100,000 residents live within a 15 minute drive.
- Additional 1439 square feet available with an option.