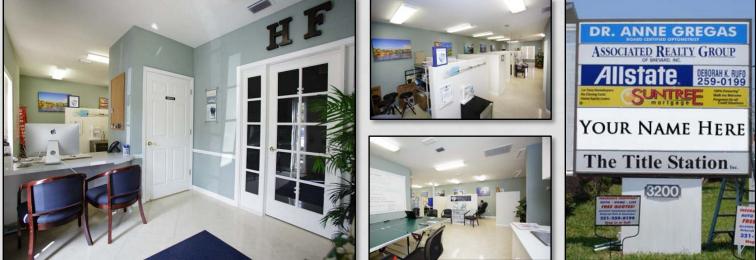

## **PRIME LOCATION - FOR SALE OR LEASE**

Fully built-out office space with a private reception area, private office, large work and break area, 4 built-in cubicles, and a private bath. Marble tile throughout. Private access with a front and back entrance.