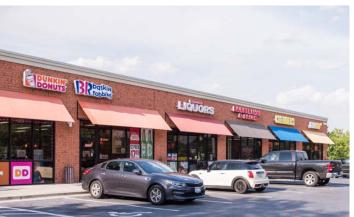

The retail component of Windsor Corporate Park contains a Subway, Buongiorno Restaurant, Alessandro's Deli, Lake Trout, Pronails and Skincare, Dunkin' Donuts, Baskin Robbins, Dogwood Liquors, a dry cleaners, and a barber shop. Windsor Corporate Park is just minutes from a wide range of restaurants and retailers in the Windsor Mill area.

| Inline Retail Space |          |
|---------------------|----------|
| 6860 Dogwood Road   | 8,125 SF |
| 6900 Dogwood Road   | 8,125 SF |