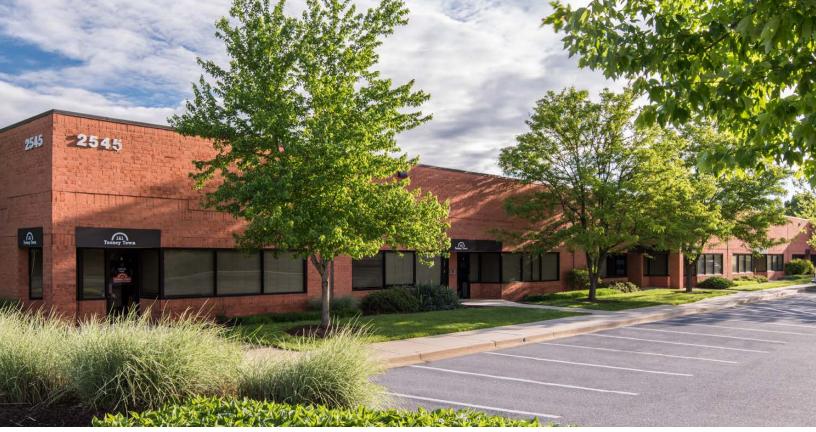

### About Windsor Corporate Park

Windsor Corporate Park is an 86-acre business community located off Beltway Exit 17 (Security Boulevard). The unified architecture of St. John Properties' 12 buildings, comprising more than 449,347 square feet of office, flex/ R&D, and retail space, provides Windsor Corporate Park with a campus-like environment. Tenant sizes from 2,250 square feet to 59,217 square feet of space offer businesses straight-forward, economical and high-utility space in a covenant-protected, well-maintained atmosphere. Thirty foot wide spaces offer maximum flexibility. Free, generous parking is available adjacent to the buildings.

| Flex/R&D Space            |                         |
|---------------------------|-------------------------|
| 2505 Lord Baltimore Drive | 42,120 SF               |
| 2525 Lord Baltimore Drive | 36,120 SF               |
| 2545 Lord Baltimore Drive | 36,120 SF               |
| 2555 Lord Baltimore Drive | 42,000 SF               |
| 2605 Lord Baltimore Drive | 38,400 SF               |
| 2520 Lord Baltimore Drive | 57,240 SF               |
| 2622 Lord Baltimore Drive | 19,800 SF               |
| 2624 Lord Baltimore Drive | 31,080 SF               |
| 7152 Windsor Boulevard    | 59,217 SF               |
| Flex/R&D Specifications   |                         |
| Suite Sizes               | 2,400 up to 59,217 SF   |
| Ceiling Height            | 16 ft. clear minimum    |
| Offices                   | Built to suit           |
| Parking                   | 4–5 spaces per 1,000 SF |
| Heat                      | Gas                     |
| Roof                      | EPDM rubber             |
| Construction              | Brick on block          |
| Loading                   | Dock or drive-in        |
| Zoning                    | ML-IM                   |