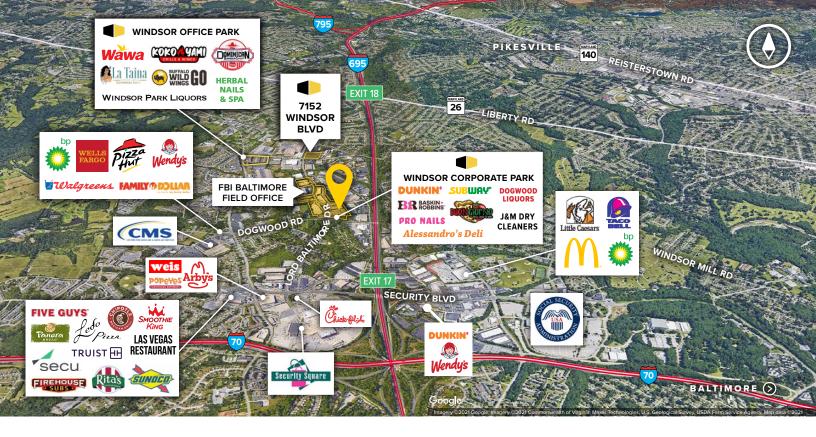

The retail component of Windsor Corporate Park contains a Subway, Buongiorno Restaurant, Alessandro's Deli, Lake Trout, Pronails and Skincare, Dunkin' Donuts, Baskin Robbins, Dogwood Liquors, a dry cleaners, and a barber shop. Windsor Corporate Park is just minutes from a wide range of restaurants and retailers in the Windsor Mill area.

#### **Distances to:**

| Baltimore, MD (Downtown)           | 9 miles  |
|------------------------------------|----------|
| BWI Airport                        | 11 miles |
| Columbia, MD                       | 10 miles |
| Interstate 70                      | 4 miles  |
| Interstate 83                      | 9 miles  |
| Interstate 95                      | 7 miles  |
| Interstate 695 (Baltimore Beltway) | 2 miles  |
| Interstate 795                     | 3 miles  |
| Owings Mills, MD                   | 5 miles  |
| Towson MD                          | 8 miles  |