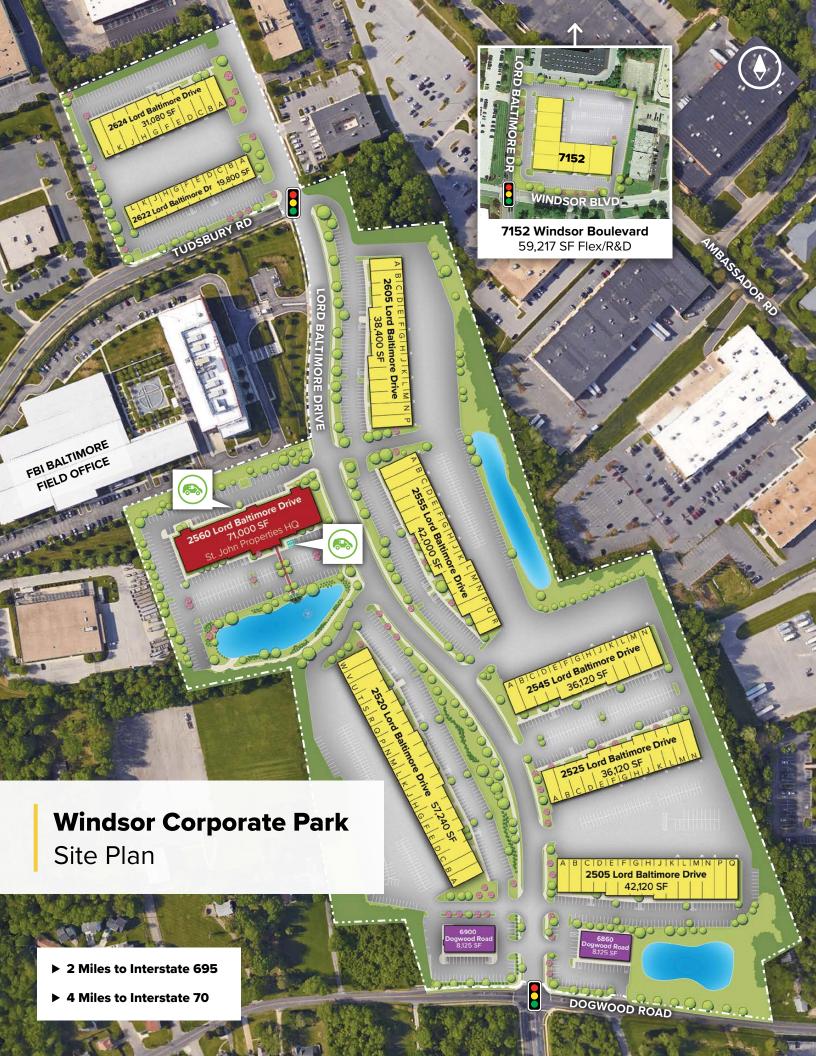

### About Windsor Corporate Park

Windsor Corporate Park is an 86-acre business community located off Beltway Exit 17 (Security Boulevard). The unified architecture of St. John Properties' 12 buildings, comprising more than 449,347 square feet of office, flex/ R&D, and retail space, provides Windsor Corporate Park with a campus-like environment. Tenant sizes from 2,250 square feet to 59,217 square feet of space offer businesses straight-forward, economical and high-utility space in a covenant-protected, well-maintained atmosphere. Thirty foot wide spaces offer maximum flexibility. Free, generous parking is available adjacent to the buildings.

| Two-Story Class 'A' Office Space |                       |  |
|----------------------------------|-----------------------|--|
| 2560 Lord Baltimore Drive        | 71,000 SF             |  |
| Two-Story Office Specifications  |                       |  |
| LEED                             | Gold   Core & Shell   |  |
| Suite Sizes                      | 2,250 up to 71,000 SF |  |
| Ceiling Height                   | 9 ft. clear minimum   |  |
| Offices                          | Built to suit         |  |
| Parking                          | 5 spaces per 1,000 SF |  |
| Heat: 1st Floor                  | Heat pump             |  |
| Heat: 2nd Floor                  | Gas                   |  |
| Elevator                         | Yes                   |  |
| Zoning                           | ML-IM                 |  |

| Flex/R&D Space            |                         |
|---------------------------|-------------------------|
| 2505 Lord Baltimore Drive | 42,120 SF               |
| 2525 Lord Baltimore Drive | 36,120 SF               |
| 2545 Lord Baltimore Drive | 36,120 SF               |
| 2555 Lord Baltimore Drive | 42,000 SF               |
| 2605 Lord Baltimore Drive | 38,400 SF               |
| 2520 Lord Baltimore Drive | 57,240 SF               |
| 2622 Lord Baltimore Drive | 19,800 SF               |
| 2624 Lord Baltimore Drive | 31,080 SF               |
| 7152 Windsor Boulevard    | 59,217 SF               |
| Flex/R&D Specifications   |                         |
| Suite Sizes               | 2,400 up to 59,217 SF   |
| Ceiling Height            | 16 ft. clear minimum    |
| Offices                   | Built to suit           |
| Parking                   | 4–5 spaces per 1,000 SF |
| Heat                      | Gas                     |
| Roof                      | EPDM rubber             |
| Construction              | Brick on block          |
| Loading                   | Dock or drive-in        |
| Zoning                    | ML-IM                   |

| Inline Retail Space |          |
|---------------------|----------|
| 6860 Dogwood Road   | 8,125 SF |
| 6900 Dogwood Road   | 8,125 SF |