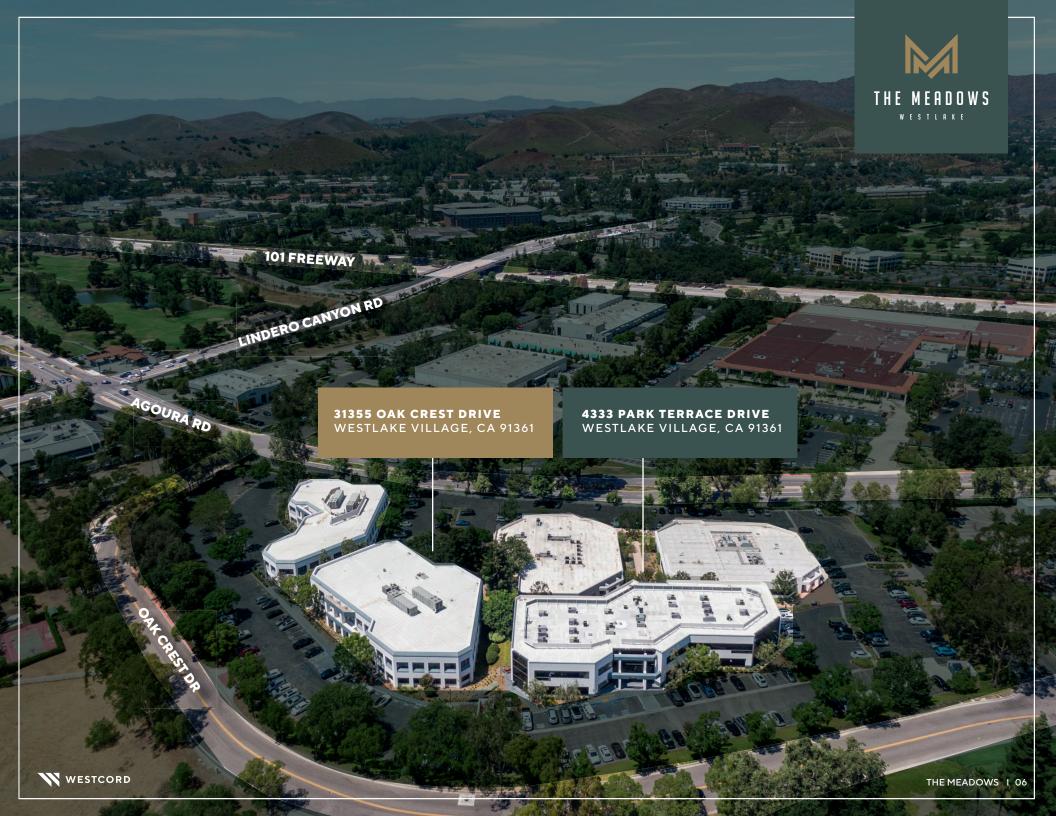

#### 31355 OAK CREST DRIVE

SUITE 140 ±2,772 RSF \$2.60 FSG

SUITE 210 ±3,070 RSF \$2.60 FSG

#### 4333 PARK TERRACE DRIVE

NO CURRENT AVAILABILITIES