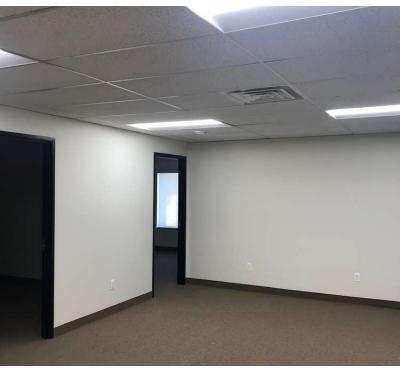

#### **Property Highlights**

- · High Profile Location, between Rochester Road and Big Beaver I-75 Exits
- Abundant Lighted Parking
- Elevator Service, Landscaped Grounds
- Large Operable Windows
- **Dedicated HVAC**
- Crispelli's Bakery & Pizzeria Next Door
- Tim Hortons Walking Distance
- Five Units Available: 1,300 SF, 1,350 SF, 1,400 SF, 1,600 SF and 1,620 SF