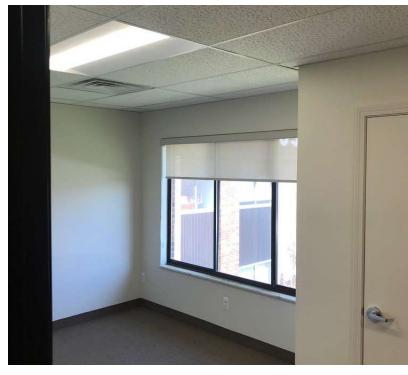

#### **Property Highlights**

- · High Profile Location, between Rochester Road and Big Beaver I-75 Exits
- Abundant Lighted Parking
- Elevator Service, Landscaped Grounds
- Large Operable Windows
- **Dedicated HVAC**
- Crispelli's Bakery & Pizzeria Next Door
- Tim Hortons Walking Distance
- Five Units Available: 1,300 SF, 1,350 SF, 1,400 SF, 1,600 SF and 1,620 SF