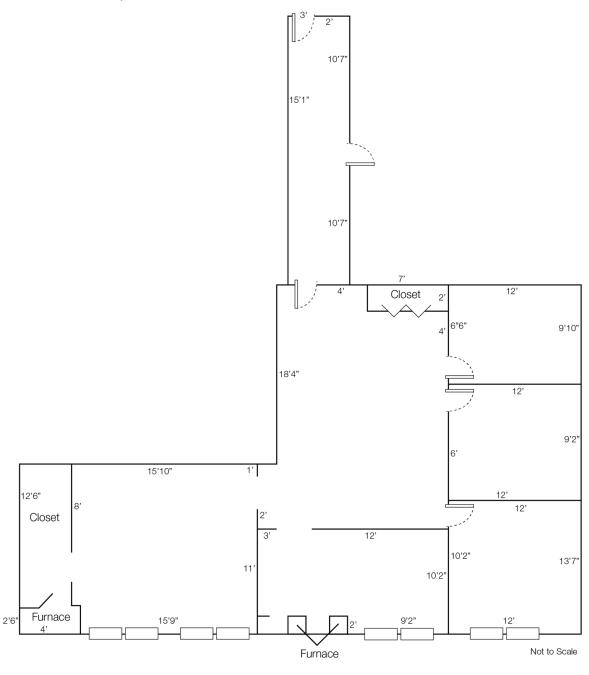

#### **Property Highlights**

- · High Profile Location, between Rochester Road and Big Beaver I-75 Exits
- Abundant Lighted Parking
- Elevator Service, Landscaped Grounds
- Large Operable Windows
- **Dedicated HVAC**
- Crispelli's Bakery & Pizzeria Next Door
- Tim Hortons Walking Distance
- Five Units Available: 1,300 SF, 1,350 SF, 1,400 SF, 1,600 SF and 1,620 SF

## 631 E Big Beaver Suite 210 - 1,868 SF

**FOR LEASE** 

## 637 E Big Beaver

Suite 210 - 1,350 SF