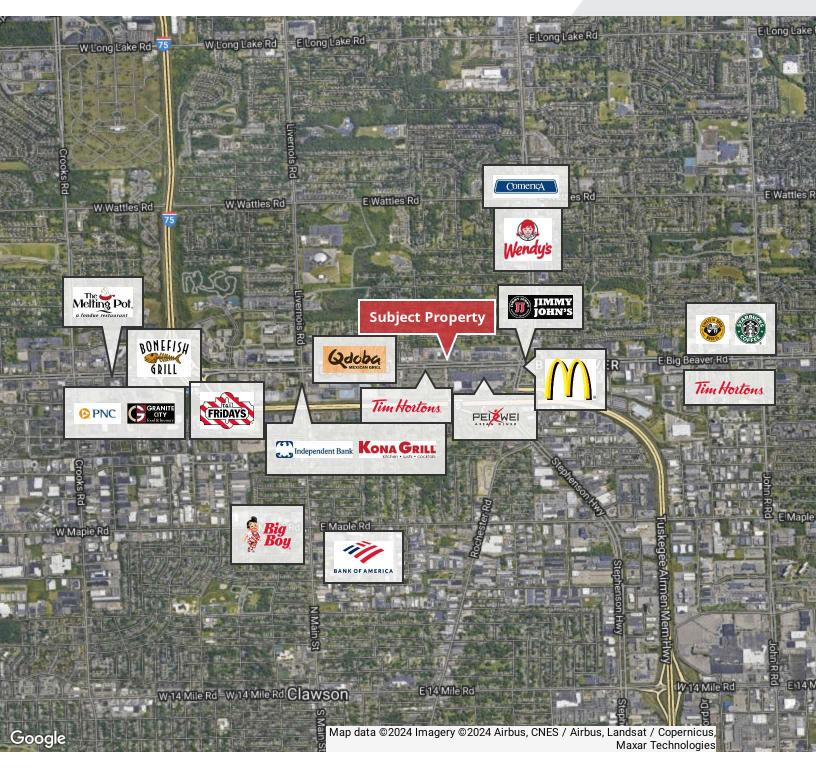

#### **Property Highlights**

- · High Profile Location, between Rochester Road and Big Beaver I-75 Exits
- Abundant Lighted Parking
- Elevator Service, Landscaped Grounds
- Large Operable Windows
- **Dedicated HVAC**
- Crispelli's Bakery & Pizzeria Next Door
- Tim Hortons Walking Distance
- Five Units Available: 1,300 SF, 1,350 SF, 1,400 SF, 1,600 SF and 1,620 SF