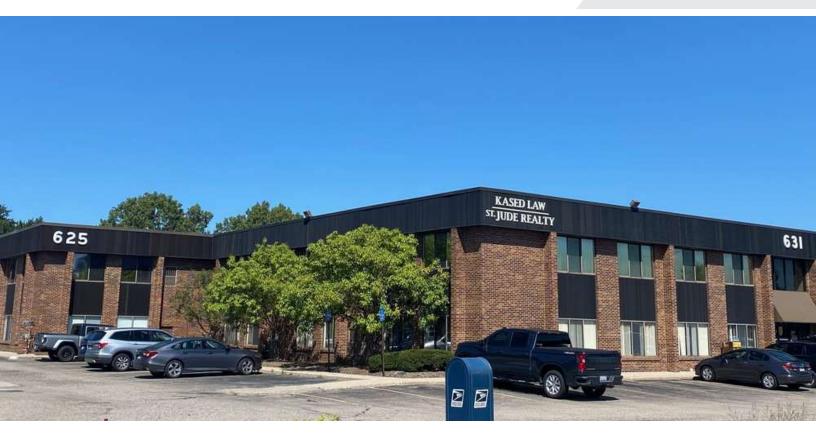

### 631-637 E Big Beaver Rd

Troy, Michigan 48083

#### **Property Highlights**

- · High Profile Location, between Rochester Road and Big Beaver I-75 Exits
- Abundant Lighted Parking
- Elevator Service, Landscaped Grounds
- Large Operable Windows
- **Dedicated HVAC**
- Crispelli's Bakery & Pizzeria Next Door
- Tim Hortons Walking Distance
- Five Units Available: 1,300 SF, 1,350 SF, 1,400 SF, 1,600 SF and 1,620 SF