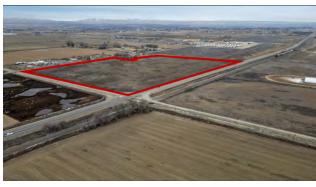

### ±145 Acres Available **Mixed Use Opportunity** Land for Sale - MLS 282080

View property here:

#### **Property Overview**

This property presents an excellent opportunity for developers to create a Planned Unit Development (PUD), with the city government eager to collaborate and support the project. Located in Sunnyside, which lies between Tri-Cities and Yakima, this area is at the heart of Washington's renowned wine country. Surrounded by fruit and dairy farms, the local community is largely made up of agricultural producers. As Tri-Cities continues to expand westward, Sunnyside is also experiencing growth, which brings a pressing need for more housing and business developments to meet the demands of the growing population.

The site itself offers several attractive features, including two reliable wells and a graded property, making it ideal for construction with minimal preparation required. The location and zoning opportunities present a promising canvas for any developer looking to invest in the area. The price is set at just under \$0.65 per square foot, which is an exceptional value given the property's potential. Due to its competitive pricing and the increasing demand for housing and businesses in the region, this opportunity is unlikely to last long.

### Photos