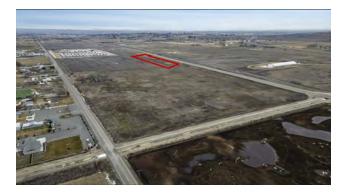

### ±145 Acres Available **Mixed Use Opportunity** Land for Sale - MLS 282080

View property here:

### 2920 Outlook Road

Sunnyside, Washington 98944

| Offering Summary |             |
|------------------|-------------|
| Sale Price:      | \$4,000,000 |
| Lot Size:        | ±145 Acres  |