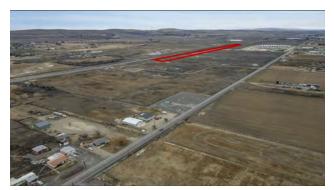

### ±145 Acres Available **Mixed Use Opportunity** Land for Sale - MLS 282080

View property here:

### 2920 Outlook Road

Sunnyside, Washington 98944

#### **Property Overview**

This property presents an excellent opportunity for developers to create a Planned Unit Development (PUD), with the city government eager to collaborate and support the project. Located in Sunnyside, which lies between Tri-Cities and Yakima, this area is at the heart of Washington's renowned wine country. Surrounded by fruit and dairy farms, the local community is largely made up of agricultural producers. As Tri-Cities continues to expand westward, Sunnyside is also experiencing growth, which brings a pressing need for more housing and business developments to meet the demands of the growing population.

The site itself offers several attractive features, including two reliable wells and a graded property, making it ideal for construction with minimal preparation required. The location and zoning opportunities present a promising canvas for any developer looking to invest in the area. The price is set at just under \$0.65 per square foot, which is an exceptional value given the property's potential. Due to its competitive pricing and the increasing demand for housing and businesses in the region, this opportunity is unlikely to last long.