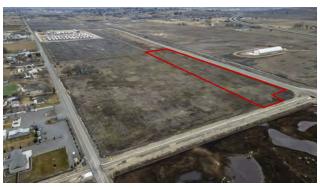

### ±145 Acres Available **Mixed Use Opportunity** Land for Sale - MLS 282080

View property here:

#### **Property Overview**

This property presents an excellent opportunity for developers to create a Planned Unit Development (PUD), with the city government eager to collaborate and support the project. Located in Sunnyside, which lies between Tri-Cities and Yakima, this area is at the heart of Washington's renowned wine country. Surrounded by fruit and dairy farms, the local community is largely made up of agricultural producers. As Tri-Cities continues to expand westward, Sunnyside is also experiencing growth, which brings a pressing need for more housing and business developments to meet the demands of the growing population.

The site itself offers several attractive features, including two reliable wells and a graded property, making it ideal for construction with minimal preparation required. The location and zoning opportunities present a promising canvas for any developer looking to invest in the area. The price is set at just under \$0.65 per square foot, which is an exceptional value given the property's potential. Due to its competitive pricing and the increasing demand for housing and businesses in the region, this opportunity is unlikely to last long.

### Photos