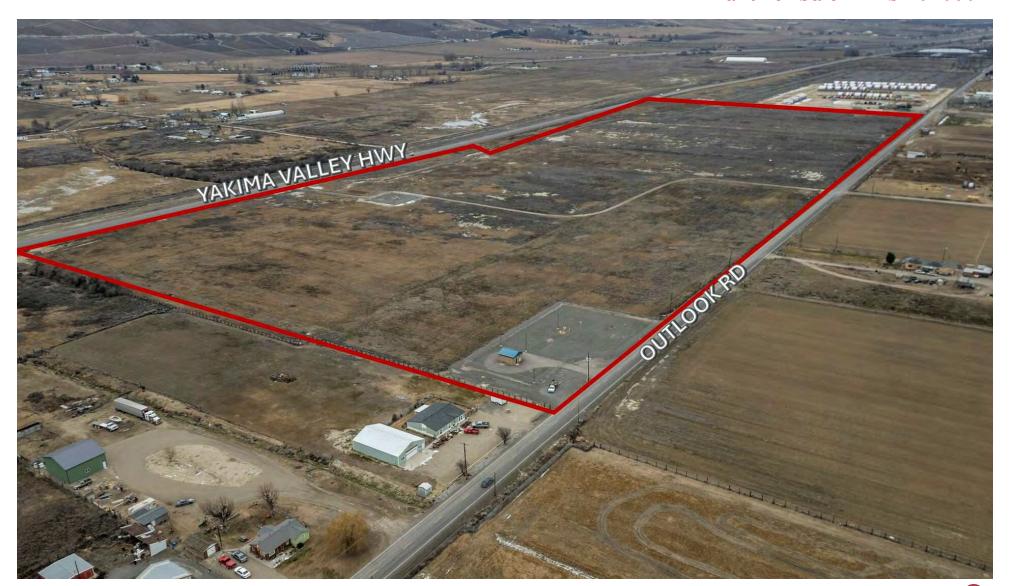

### ±145 Acres Available **Mixed Use Opportunity** Land for Sale - MLS 282080

View property here:

### 2920 Outlook Road

Sunnyside, Washington 98944

#### **Property Overview**

This property presents an excellent opportunity for developers to create a Planned Unit Development (PUD), with the city government eager to collaborate and support the project. Located in Sunnyside, which lies between Tri-Cities and Yakima, this area is at the heart of Washington's renowned wine country. Surrounded by fruit and dairy farms, the local community is largely made up of agricultural producers. As Tri-Cities continues to expand westward, Sunnyside is also experiencing growth, which brings a pressing need for more housing and business developments to meet the demands of the growing population.

The site itself offers several attractive features, including two reliable wells and a graded property, making it ideal for construction with minimal preparation required. The location and zoning opportunities present a promising canvas for any developer looking to invest in the area. The price is set at just under \$0.65 per square foot, which is an exceptional value given the property's potential. Due to its competitive pricing and the increasing demand for housing and businesses in the region, this opportunity is unlikely to last long.

| Offering Summary |             |
|------------------|-------------|
| Sale Price:      | \$4,000,000 |
| Lot Size:        | ±145 Acres  |