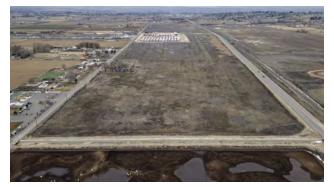

ells and a graded property, making it ideal for construction with minimal preparation required. The location and zoning opportunities present a promising canvas for any developer looking to invest in the area. The price is set at just under \$0.65 per square foot, which is an exceptional value given the property's potential. Due to its competitive pricing and the increasing demand for housing and businesses in the region, this opportunity is unlikely to last long.

| Offering Summary |             |
|------------------|-------------|
| Sale Price:      | \$4,000,000 |
| Lot Size:        | ±145 Acres  |

#### For More Information

#### Todd Sternfeld

O: 509 539 3998 todd@naitcc.com

#### **Geoff Bowlsby**

O: 509 840 2814 geoff.b@c21-tc.com





### Photos

# Na ITri-Cities



















## Natri-Cities



## Natri-Cities



## City of Sunnyside

## Natri-Cities















### Demographics



| Population           | 3 Miles | 5 Miles | 10 Miles |
|----------------------|---------|---------|----------|
| Total Population     | 19,695  | 24,128  | 48,281   |
| Average Age          | 33      | 33      | 33       |
| Average Age (Male)   | 32      | 32      | 33       |
| Average Age (Female) | 34      | 34      | 34       |

| Households & Income | 3 Miles   | 5 Miles   | 10 Miles  |
|---------------------|-----------|-----------|-----------|
| Total Households    | 5,591     | 6,880     | 13,724    |
| # of Persons per HH | 3.5       | 3.5       | 3.5       |
| Average HH Income   | \$71,082  | \$71,711  | \$74,750  |
| Average House Value | \$258,285 | \$279,913 |