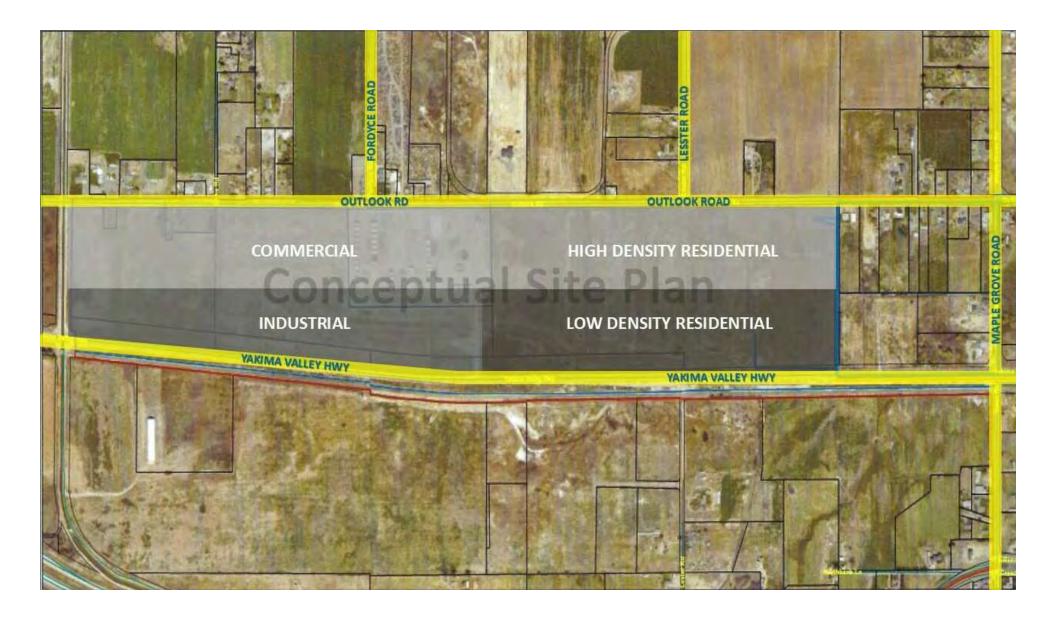

#### **Property Overview**

This property presents an excellent opportunity for developers to create a Planned Unit Development (PUD), with the city government eager to collaborate and support the project. Located in Sunnyside, which lies between Tri-Cities and Yakima, this area is at the heart of Washington's renowned wine country. Surrounded by fruit and dairy farms, the local community is largely made up of agricultural producers. As Tri-Cities continues to expand westward, Sunnyside is also experiencing growth, which brings a pressing need for more housing and business developments to meet the demands of the growing population.

The site itself offers several attractive features, including two reliable wells and a graded property, making it ideal for construction with minimal preparation required. The location and zoning opportunities present a promising canvas for any developer looking to invest in the area. The price is set at just under \$0.65 per square foot, which is an exceptional value given the property's potential. Due to its competitive pricing and the increasing demand for housing and businesses in the region, this opportunity is unlikely to last long.