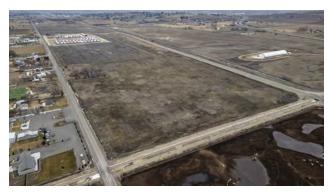

wells and a graded property, making it ideal for construction with minimal preparation required. The location and zoning opportunities present a promising canvas for any developer looking to invest in the area. The price is set at just under \$0.65 per square foot, which is an exceptional value given the property's potential. Due to its competitive pricing and the increasing demand for housing and businesses in the region, this opportunity is unlikely to last long.

| Offering Summary |             |
|------------------|-------------|
| Sale Price:      | \$4,000,000 |
| Lot Size:        | ±145 Acres  |

#### For More Information

#### Todd Sternfeld

O: 509 539 3998 todd@naitcc.com

#### **Geoff Bowlsby**

O: 509 840 2814 geoff.b@c21-tc.com





### Photos

# Na ITri-Cities



















## Natri-Cities



## Natri-Cities



## City of Sunnyside

## Natri-Cities















### Demographics



| Population           | 3 Miles | 5 Miles | 10 Miles |
|----------------------|---------|---------|----------|
| Total Population     | 19,695  | 24,128  | 48,281   |
| Average Age          | 33      | 33      | 33       |
| Average Age (Male)   | 32      | 32      | 33       |
| Average Age (Female) | 34      | 34      | 34       |

| Households & Income | 3 Miles   | 5 Miles   | 10 Miles  |
|---------------------|-----------|-----------|-----------|
| Total Households    | 5,591     | 6,880     | 13,724    |
| # of Persons per HH | 3.5       | 3.5       | 3.5       |
| Average HH Income   | \$71,082  | \$71,711  | \$74,750  |
| Average House Value | \$258,285 | \$279,913