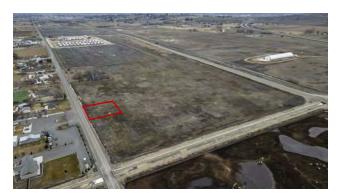

### ±145 Acres Available **Mixed Use Opportunity** Land for Sale - MLS 282080

View property here:

#### **Property Overview**

This property presents an excellent opportunity for developers to create a Planned Unit Development (PUD), with the city government eager to collaborate and support the project. Located in Sunnyside, which lies between Tri-Cities and Yakima, this area is at the heart of Washington's renowned wine country. Surrounded by fruit and dairy farms, the local community is largely made up of agricultural producers. As Tri-Cities continues to expand westward, Sunnyside is also experiencing growth, which brings a pressing need for more housing and business developments to meet the demands of the growing population.

The site itself offers several attractive features, including two reliable wells and a graded property, making it ideal for construction with minimal preparation required. The location and zoning opportunities present a promising canvas for any developer looking to invest in the area. The price is set at just under \$0.65 per square foot, which is an exceptional value given the property's potential. Due to its competitive pricing and the increasing demand for housing and businesses in the region, this opportunity is unlikely to last long.

### Photos