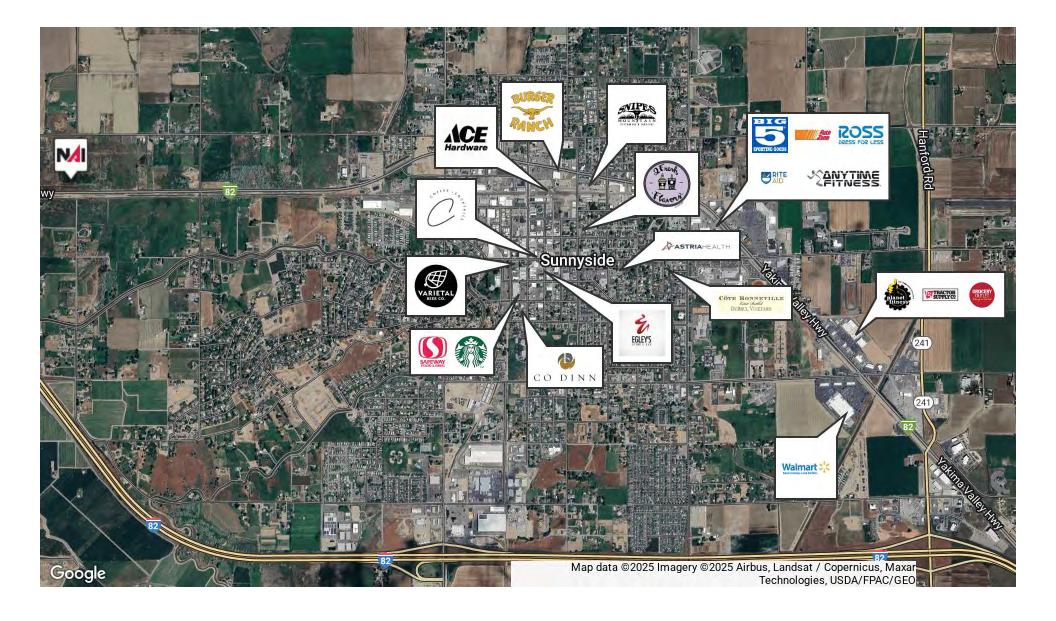

#### **Property Overview**

This property presents an excellent opportunity for developers to create a Planned Unit Development (PUD), with the city government eager to collaborate and support the project. Located in Sunnyside, which lies between Tri-Cities and Yakima, this area is at the heart of Washington's renowned wine country. Surrounded by fruit and dairy farms, the local community is largely made up of agricultural producers. As Tri-Cities continues to expand westward, Sunnyside is also experiencing growth, which brings a pressing need for more housing and business developments to meet the demands of the growing population.