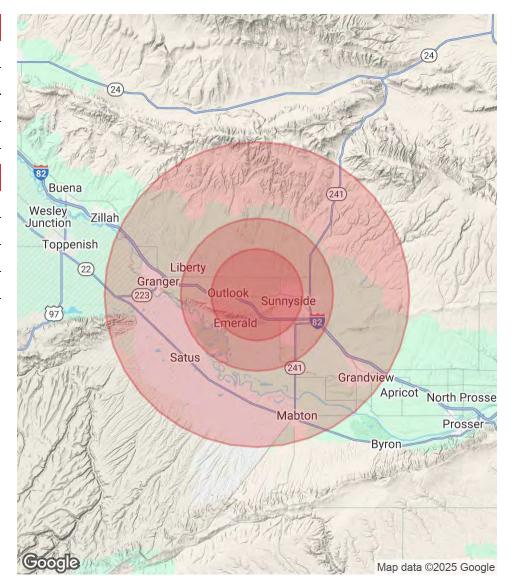

### Demographics

| Population           | 3 Miles | 5 Miles | 10 Miles |
|----------------------|---------|---------|----------|
| Total Population     | 19,695  | 24,128  | 48,281   |
| Average Age          | 33      | 33      | 33       |
| Average Age (Male)   | 32      | 32      | 33       |
| Average Age (Female) | 34      | 34      | 34       |

| Households & Income | 3 Miles   | 5 Miles   | 10 Miles  |
|---------------------|-----------|-----------|-----------|
| Total Households    | 5,591     | 6,880     | 13,724    |
| # of Persons per HH | 3.5       | 3.5       | 3.5       |
| Average HH Income   | \$71,082  | \$71,711  | \$74,750  |
| Average House Value | \$258,285 | \$279,913 | \$287,412 |

Demographics data derived from AlphaMap