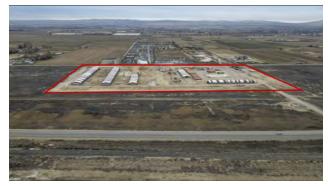

### ±145 Acres Available **Mixed Use Opportunity** Land for Sale - MLS 282080

View property here:

#### **Property Overview**

This property presents an excellent opportunity for developers to create a Planned Unit Development (PUD), with the city government eager to collaborate and support the project. Located in Sunnyside, which lies between Tri-Cities and Yakima, this area is at the heart of Washington's renowned wine country. Surrounded by fruit and dairy farms, the local community is largely made up of agricultural producers. As Tri-Cities continues to expand westward, Sunnyside is also experiencing growth, which brings a pressing need for more housing and business developments to meet the demands of the growing population.

The site itself offers several attractive features, including two reliable wells and a graded property, making it ideal for construction with minimal preparation required. The location and zoning opportunities present a promising canvas for any developer looking to invest in the area. The price is set at just under \$0.65 per square foot, which is an exceptional value given the property's potential. Due to its competitive pricing and the increasing demand for housing and businesses in the region, this opportunity is unlikely to last long.

### Photos