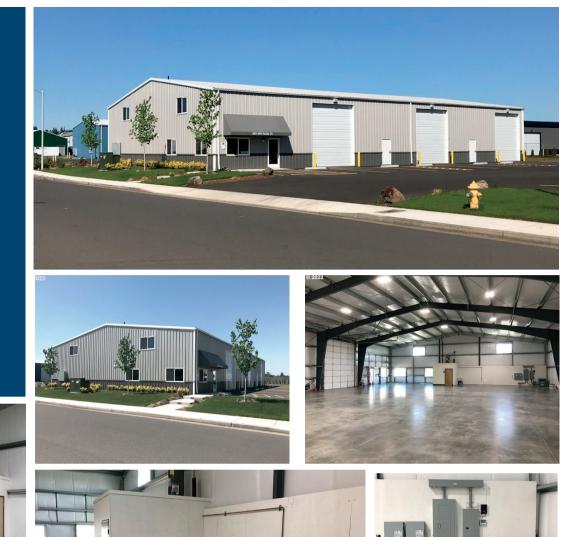

### OFFERED at \$1,899,999

NEW CONSTRUCTION! Never Occupied. 8400'of prime manufacturing space, contractor space or any other use under City of Estacada light industrial M-1 zone. Parcel is almost 1 acre in size. Room for additional building or storage yard. Building is fully insulated. Has 2 ADA restrooms and an employee breakroom. Footing in floor for your 25'x35' custom build office with mezzanine or possible second floor. 6" reinforced and densified, laser finished concrete floor. 600 amps 277/480 volt 3ph power. On-site parking for 19 cars. (3) 14'x 16' OH doors (1) 18'x 16' end wall OH door. Building is connected to Estacada water, storm and sewer. Reliance connects offers fiber optics. Parcel offers additional room for storage yard or possibly additional building of up to about 12,000'. LED lighting throughout. Landscaped. Ready for your business. Want out of Multnomah county? Here is your opportunity to move your business. Selling LLC's managing member is broker licensed in the state of Oregon.

| ADDRESS    | 955 NW Noble DR Estacada, OR 97023 |
|------------|------------------------------------|
| MLS NUMBER | 22633237                           |
| LAND AREA  | 0.99 Acres                         |
| ZONING     | Comm/Industrial                    |