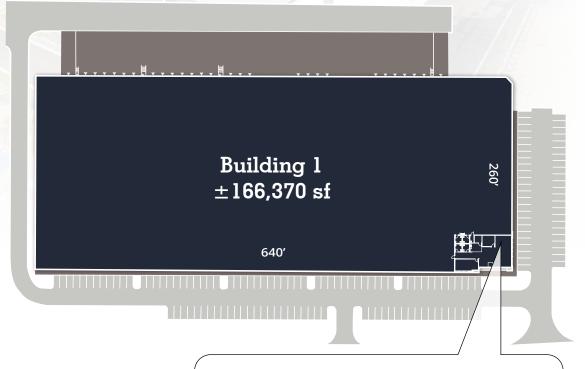

#### **BUILDING 1 DETAILS**

1215 Jenkins Rd Gastonia, NC 28052 Address:

Available: ±166,370 sf

Office: ±2,270 sf

**Building Depth:** 260'

**Column Spacing:** 50' x 52'

Clear Height: 32'

Dock High Doors: Thirty Two (32) doors

**Drive-In Doors:** Two (2) doors

Speed Bay: 60'

**Truck Court:** 200' (shared)

Parking: 140 vehicle stalls

Lighting: LED

Fire Protection: **ESFR** 

**Electrical:** 480 volt, three-phase, 4 wire 1200 amp service

**Roof Insulation:** ISO Board Insulation, R-20 (LTTR)

### Building 1 SITE PLAN