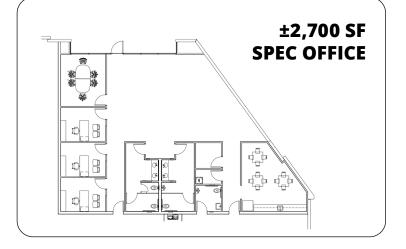

#### **BUILDING 2 DETAILS**

Address: 3035 Northwest Blvd Gastonia, NC 28052

**Available:**  $\pm 76,115 \text{ sf}$ 

**Office:**  $\pm 2,700 \text{ sf}$ 

**Building Depth:** 240′

**Column Spacing:**  $60' \times 52'$ 

## Building 2 SITE PLAN

### Spec Office Matterport Tour: