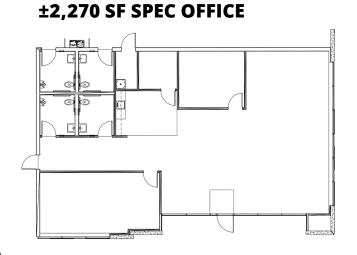

s

**Parcel ID:** 201884

**County:** Gaston

**Zoning:** |-2

(Qualified Opportunity Zone)

Site Area (ac):  $\pm 17.299$  ac

**Interstate Access:** ±0.5 mi

**Pricing:** Call for pricing







#### **BUILDING 1 DETAILS**

1215 Jenkins Rd Gastonia, NC 28052 Address:

Available: ±166,370 sf

Office: ±2,270 sf

**Building Depth:** 260'

**Column Spacing:** 50' x 52'

Clear Height: 32'

Dock High Doors: Thirty Two (32) doors

**Drive-In Doors:** Two (2) doors

Speed Bay: 60'

**Truck Court:** 200' (shared)

Parking: 140 vehicle stalls

Lighting: LED

Fire Protection: **ESFR** 

**Electrical:** 480 volt, three-phase, 4 wire 1200 amp service

**Roof Insulation:** ISO Board Insulation, R-20 (LTTR)

### Building 1 SITE PLAN



#### **Spec Office Matterport Tour:** SCAN CODE TO ACCESS FLYER







#### **BUILDING 2 DETAILS**

Address: 3035 Northwest Blvd Gastonia, NC 28052

**Available:**  $\pm 76,115 \text{ sf}$ 

**Office:**  $\pm 2,700 \text{ sf}$ 

**Building Depth:** 240′

**Column Spacing:**  $60' \times 52'$ 

Clear Height: 32'

**Dock High Doors:** Eighteen (18) doors

**Drive-In Doors:** One (1) 12' x 14' door

**Speed Bay:** 60'

**Truck Court:** 200' (shared)

**Parking:** 113 vehicle stalls

**Lighting:** LED

**Fire Protection:** ESFR

**Electrical:** 480 volt, three-phase, 4 wire 1200 amp service

**Roof Insulation:** ISO Board Insulation,

R-20 (LTTR)

## Building 2 SITE PLAN



### Spec Office Matterport Tour:





## Northwest Gateway Logistics Park







INTERSTATE I-85
0.9 miles



CHARLOTTE-DOUGLASS INTERNATIONAL AIRPORT

19.6 miles



INTERSTATE 77
23.7 mil