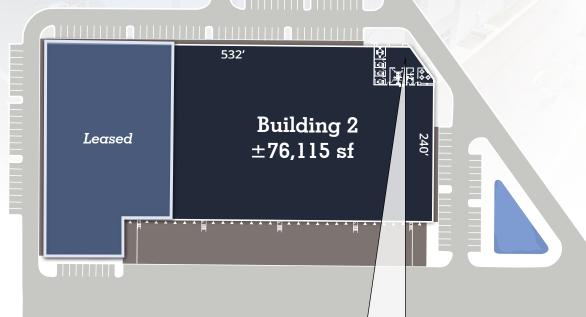

#### **BUILDING 2 DETAILS**

Address: 3035 Northwest Blvd Gastonia, NC 28052

**Available:**  $\pm 76,115 \text{ sf}$ 

**Office:**  $\pm 2,700 \text{ sf}$ 

**Building Depth:** 240′

**Column Spacing:**  $60' \times 52'$ 

Clear Height: 32'

**Dock High Doors:** Eighteen (18) doors

**Drive-In Doors:** One (1) 12' x 14' door

**Speed Bay:** 60'

**Truck Court:** 200' (shared)

**Parking:** 113 vehicle stalls

**Lighting:** LED

**Fire Protection:** ESFR

**Electrical:** 480 volt, three-phase, 4 wire 1200 amp service

**Roof Insulation:** ISO Board Insulation,

R-20 (LTTR)

## Building 2 SITE PLAN