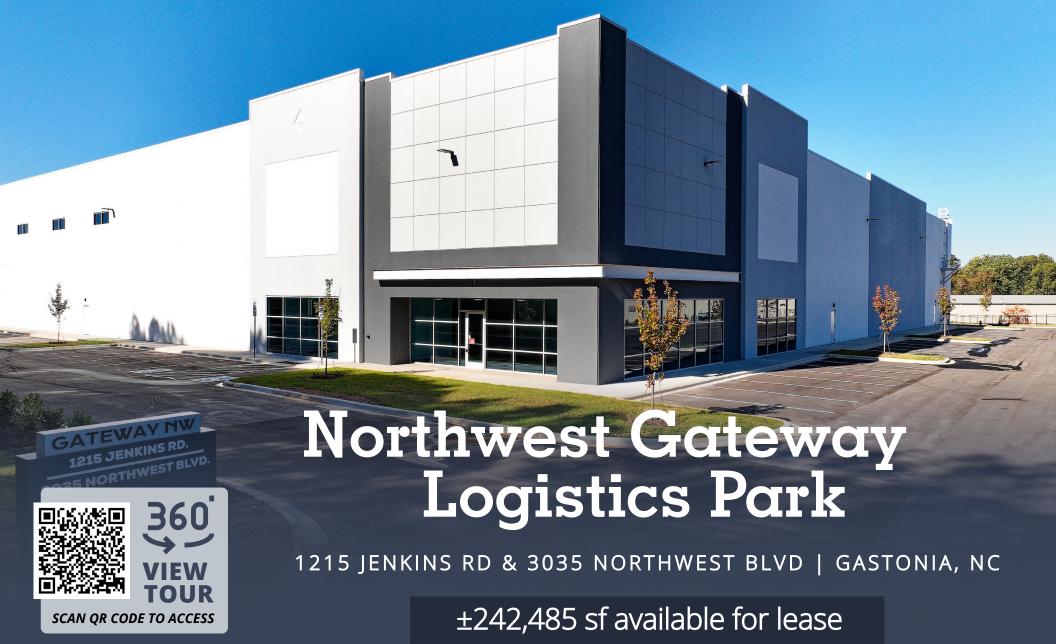

# Northwest Gateway Logistics Park

#### **OVERALL SITE SPECIFICATIONS**

**Address:** 1215 Jenkins Rd & 3035 Northwest

Blvd, Gastonia, NC 28052

**Total Available:**  $\pm 242,485 \text{ sf}$ 

**Trailer Parking:** 11 spaces

**Parcel ID:** 201884

**County:** Gaston

**Zoning:** |-2

(Qualified Opportunity Zone)

Site Area (ac):  $\pm 17.299$  ac

**Interstate Access:** ±0.5 mi

**Pricing:** Call for pricing