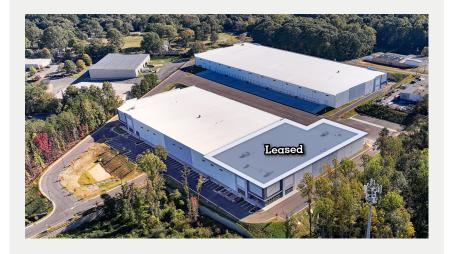

#### **BUILDING 2 DETAILS**

Address: 3035 Northwest Blvd Gastonia, NC 28052

**Available:**  $\pm 76,115 \text{ sf}$ 

**Office:**  $\pm 2,700 \text{ sf}$ 

**Building Depth:** 240′

**Column Spacing:**  $60' \times 52'$ 

Clear Height: 32'

**Dock High Doors:** Eighteen (18) doors

**Drive-In Doors:** One (1) 12' x 14' door

**Speed Bay:** 60'

**Truck Court:** 200' (shared)

**Parking:** 113 vehicle stalls

**Lighting:** LED

**Fire Protection:** ESFR