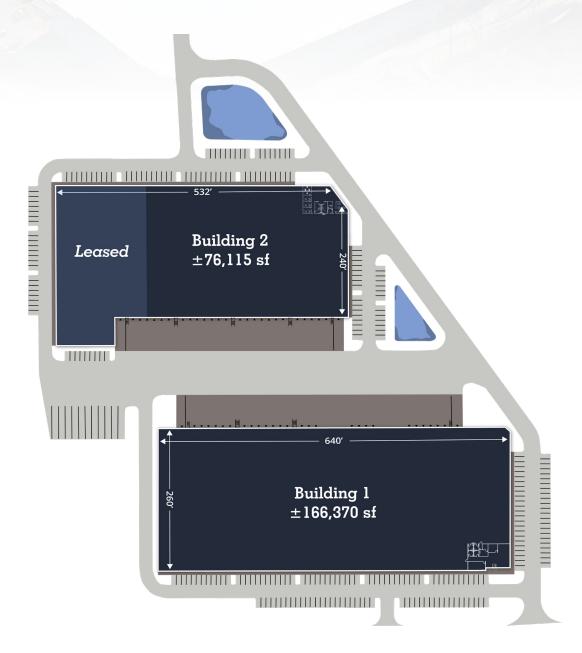

#### **BUILDING 1 DETAILS**

1215 Jenkins Rd Gastonia, NC 28052 Address:

Available: ±166,370 sf

Office: ±2,270 sf

**Building Depth:** 260'

**Column Spacing:** 50' x 52'

Clear Height: 32'

Dock High Doors: Thirty Two (32) doors

**Drive-In Doors:** Two (2) doors

Speed Bay: 60'

**Truck Court:** 200' (shared)

Parking: 140 vehicle stalls

Lighting: LED

Fire Protection: **ESFR** 

**Electrical:** 480 volt, three-phase, 4 wire 1200 amp service

#### **BUILDING 2 DETAILS**

Address: 3035 Northwest Blvd Gastonia, NC 28052

**Available:**  $\pm 76,115 \text{ sf}$ 

**Office:**  $\pm 2,700 \text{ sf}$ 

**Building Depth:** 240′

**Column Spacing:**  $60' \times 52'$ 

Clear Height: 32'

**Dock High Doors:** Eighteen (18) doors

**Drive-In Doors:** One (1) 12' x 14' door

**Speed Bay:** 60'

**Truck Court:** 200' (shared)

**Parking:** 113 vehicle stalls

**Lighting:** LED

**Fire Protection:** ESFR