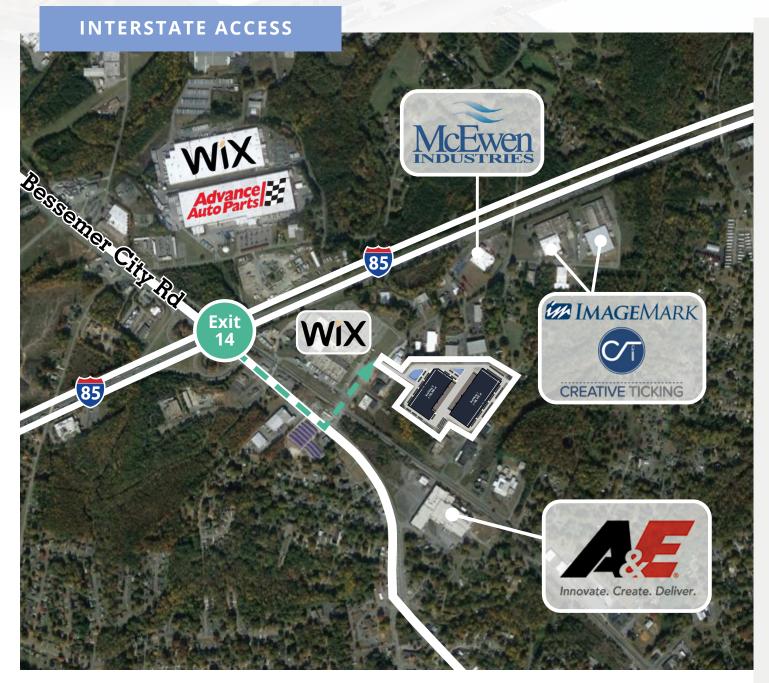

**County:** Gaston

**Zoning:** |-2

(Qualified Opportunity Zone)

Site Area (ac):  $\pm 17.299$  ac

**Interstate Access:** ±0.5 mi

**Pricing:** Call for pricing

## Northwest Gateway Logistics Park

INTERSTATE I-85
0.9 miles

CHARLOTTE-DOUGLASS INTERNATIONAL AIRPORT

19.6 miles

INTERSTATE 77
23.7 miles