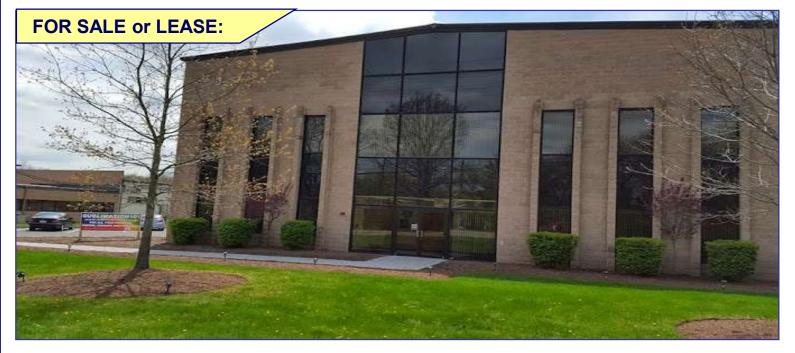

## BRANCHBURG, NEW JERSEY Free-Standing Industrial

191 Chambers Brook Road - Somerset County

Please Contact:
PETER GALLICCHIO
President Ext: 102
Cell: 732-713-0227
Peter@RemcoRealty.net

- 15,404sf. Free-standing
- Corporate Image Facility
- Bio-Tech / Lab / Manufacturing
- 4,830sf Office Space 2-Story
- 28' Clear Ceiling Height
- Clear Span No Columns
- Land Area = 1.58 Acres
- 1 Loading dock
- 3 Drive-in doors
- Parking = 25 Cars
- **Occupancy = June 1, 2025**
- ❖ Built in 2003 = 400 Amps
- Near Routes; 22, 28, 78, 80 & I-287
- Property Taxes = \$31,619 (2023)