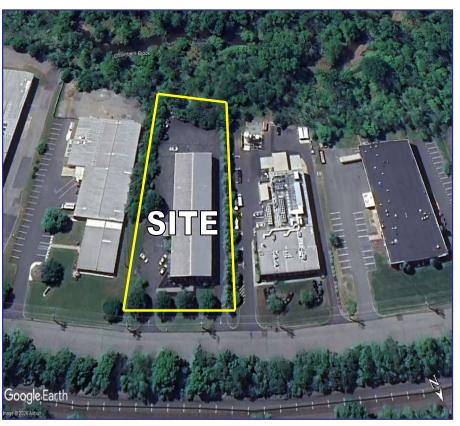

## BRANCHBURG, NEW JERSEY Free-Standing Industrial

191 Chambers Brook Road - Somerset County

Please Contact:
PETER GALLICCHIO
President Ext: 102
Cell: 732-713-0227
Peter@RemcoRealty.net

- 15,404sf. Free-standing
- Corporate Image Facility
- Bio-Tech / Lab / Manufacturing
- 4,830sf Office Space 2-Story
- 28' Clear Ceiling Height
- Clear Span No Columns
- Land Area = 1.58 Acres
- 1 Loading dock
- 3 Drive-in doors
- Parking = 25 Cars
- **Occupancy = June 1, 2025**
- ❖ Built in 2003 = 400 Amps
- Near Routes; 22, 28, 78, 80 & I-287
- Property Taxes = \$31,619 (2023)