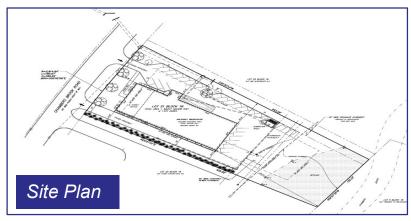

## BRANCHBURG, NEW JERSEY Free-Standing Industrial

191 Chambers Brook Road - Somerset County

Please Contact:
PETER GALLICCHIO
President Ext: 102
Cell: 732-713-0227
Peter@RemcoRealty.net

- 15,404sf. Free-standing
- Corporate Image Facility
- Bio-Tech / Lab / Manufacturing
- 4,830sf Office Space 2-Story
- 28' Clear Ceiling Height
- Clear Span No Columns
- Land Area = 1.58 Acres
- 1 Loading dock
- 3 Drive-in doors
- Parking = 25 Cars
- **Occupancy = June 1, 2025**
- ❖ Built in 2003 = 400 Amps
- Near Routes; 22, 28, 78, 80 & I-287
- Property Taxes = \$31,619 (2023)