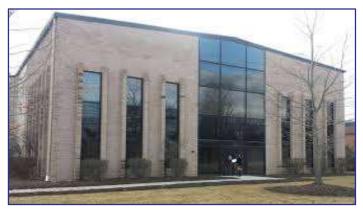

## BRANCHBURG, NEW JERSEY Free-Standing Industrial

191 Chambers Brook Road - Somerset County

Please Contact:
PETER GALLICCHIO
President Ext: 102
Cell: 732-713-0227
Peter@RemcoRealty.net

- 15,404sf. Free-standing
- Corporate Image Facility
- Bio-Tech / Lab / Manufacturing
- 4,830sf Office Space 2-Story
- 28' Clear Ceiling Height
- Clear Span No Columns
- Land Area = 1.58 Acres
- 1 Loading dock
- 3 Drive-in doors
- Parking = 25 Cars
- **Occupancy = June 1, 2025**
- ❖ Built in 2003 = 400 Amps
- Near Routes; 22, 28, 78, 80 & I-287
- Property Taxes = \$31,619 (2023)