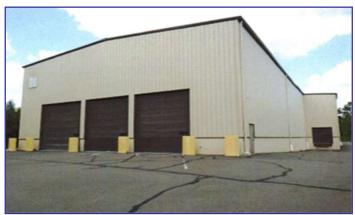

## BRANCHBURG, NEW JERSEY Free-Standing Industrial

191 Chambers Brook Road - Somerset County

Please Contact:
PETER GALLICCHIO
President Ext: 102
Cell: 732-713-0227
Peter@RemcoRealty.net

- 15,404sf. Free-standing
- Corporate Image Facility
- Bio-Tech / Lab / Manufacturing
- 4,830sf Office Space 2-Story
- 28' Clear Ceiling Height
- Clear Span No Columns
- Land Area = 1.58 Acres
- 1 Loading dock
- 3 Drive-in doors
- Parking = 25 Cars
- **Occupancy = June 1, 2025**
- ❖ Built in 2003 = 400 Amps
- Near Routes; 22, 28, 78, 80 & I-287
- Property Taxes = \$31,619 (2023)