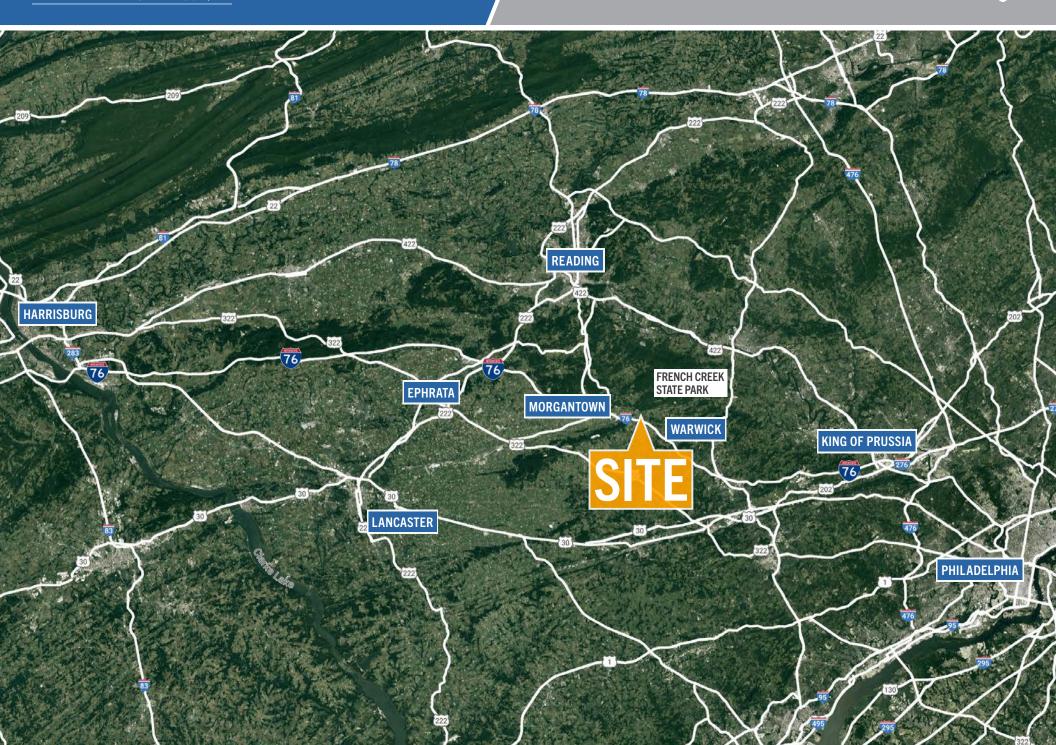

#### **PROPERTY HIGHLIGHTS**

- 4 flex/warehouse buildings & development site for lease in Chester County
- Municipality: Elverson Borough
- Total existing RSF: 49,600 SF
- Building 1: 16,450 SF | 3 Drive-in doors & 1 dock
- Building 2: 2,300 SF | Paint Booth & 2 Drive-in doors
- Building 4: 6,850 SF | 2 Drive-in doors
- Building 5: 24,000 SF | 2 Drive-in doors & 3 docks
  - Modern steel & Concrete
  - 2 Stories
- Proposed ± 30,000 SF built-to suit flex building
- Highway accessibility: Rt 176 (3.6 miles), Rt. 10 (3.4 miles), Rt. 76 (4.3 miles)
- Zoning: C Commercial District
- Targeted Permitted Uses
  - Restaurant Studio
  - Showroom Personal service shop
  - Retail Office of a contractor or craftsman
- Targeted Conditional Uses
  - Vehicle sales Wholesaling, warehousing
  - Vehicle repair & distribution
  - Industrial use Commercial recreation uses
  - Manufacturing use Self-storage facility
  - Kennel