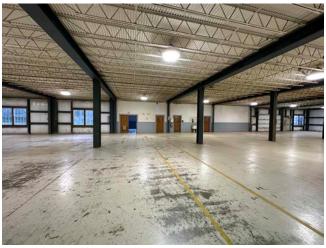

#### **PROPERTY HIGHLIGHTS**

- 4 flex/warehouse buildings & development site for lease in Chester County
- Municipality: Elverson Borough
- Total existing RSF: 49,600 SF
- Building 1: 16,450 SF | 3 Drive-in doors & 1 dock
- Building 2: 2,300 SF | Paint Booth & 2 Drive-in doors
- Building 4: 6,850 SF | 2 Drive-in doors
- Building 5: 24,000 SF | 2 Drive-in doors & 3 docks
  - Modern steel & Concrete
  - 2 Stories
- Proposed ± 30,000 SF built-to suit flex building
- Highway accessibility: Rt 176 (3.6 miles), Rt. 10 (3.4 miles), Rt. 76 (4.3 miles)
- Zoning: C Commercial District
- Targeted Permitted Uses
  - Restaurant Studio
  - Showroom Personal service shop
  - Retail Office of a contractor or craftsman
- Targeted Conditional Uses
  - Vehicle sales Wholesaling, warehousing
  - Vehicle repair & distribution
  - Industrial use Commercial recreation uses
  - Manufacturing use Self-storage facility
  - Kennel