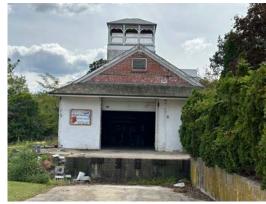

#### **PROPERTY HIGHLIGHTS**

- 4 flex/warehouse buildings & development site for lease in Chester County
- Municipality: Elverson Borough
- Total existing RSF: 49,600 SF
- Building 1: 16,450 SF | 3 Drive-in doors & 1 dock
- Building 2: 2,300 SF | Paint Booth & 2 Drive-in doors
- Building 4: 6,850 SF | 2 Drive-in doors
- Building 5: 24,000 SF | 2 Drive-in doors & 3 docks
  - Modern steel & Concrete
  - 2 Stories
- Proposed ± 30,000 SF built-to suit flex building
- Highway accessibility: Rt 176 (3.6 miles), Rt. 10 (3.4 miles), Rt. 76 (4.3 miles)
- Zoning: C Commercial District
- Targeted Permitted Uses
  - Restaurant Studio
  - Showroom Personal service shop
  - Retail Office of a contractor or craftsman
- Targeted Conditional Uses
  - Vehicle sales Wholesaling, warehousing
  - Vehicle repair & distribution
  - Industrial use Commercial recreation uses
  - Manufacturing use Self-storage facility
  - Kennel