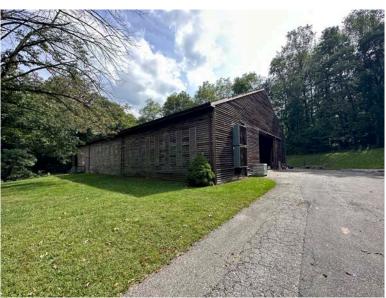

#### **PROPERTY HIGHLIGHTS**

- 4 flex/warehouse buildings & development site for lease in Chester County
- Municipality: Elverson Borough
- Total existing RSF: 49,600 SF
- Building 1: 16,450 SF | 3 Drive-in doors & 1 dock
- Building 2: 2,300 SF | Paint Booth & 2 Drive-in doors
- Building 4: 6,850 SF | 2 Drive-in doors
- Building 5: 24,000 SF | 2 Drive-in doors & 3 docks
  - Modern steel & Concrete
  - 2 Stories
- Proposed ± 30,000 SF built-to suit flex building
- Highway accessibility: Rt 176 (3.6 miles), Rt. 10 (3.4 miles), Rt. 76 (4.3 miles)
- Zoning: C Commercial District
- Targeted Permitted Uses
  - Restaurant Studio
  - Showroom Personal service shop
  - Retail Office of a contractor or craftsman
- Targeted Conditional Uses
  - Vehicle sales Wholesaling, warehousing
  - Vehicle repair & distribution
  - Industrial use Commercial recreation uses
  - Manufacturing use Self-storage facility
  - Kennel