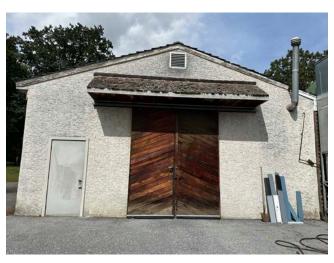

#### **PROPERTY HIGHLIGHTS**

- 4 flex/warehouse buildings & development site for lease in Chester County
- Municipality: Elverson Borough
- Total existing RSF: 49,600 SF
- Building 1: 16,450 SF | 3 Drive-in doors & 1 dock
- Building 2: 2,300 SF | Paint Booth & 2 Drive-in doors
- Building 4: 6,850 SF | 2 Drive-in doors
- Building 5: 24,000 SF | 2 Drive-in doors & 3 docks
  - Modern steel & Concrete
  - 2 Stories
- Proposed ± 30,000 SF built-to suit flex building
- Highway accessibility: Rt 176 (3.6 miles), Rt. 10 (3.4 miles), Rt. 76 (4.3 miles)
- Zoning: C Commercial District
- Targeted Permitted Uses
  - Restaurant Studio
  - Showroom Personal service shop
  - Retail Office of a contractor or craftsman
- Targeted Conditional Uses
  - Vehicle sales Wholesaling, warehousing
  - Vehicle repair & distribution
  - Industrial use Commercial recreation uses
  - Manufacturing use Self-storage facility
  - Kennel