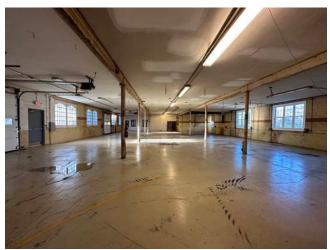

#### **PROPERTY HIGHLIGHTS**

- 4 flex/warehouse buildings & development site for lease in Chester County
- Municipality: Elverson Borough
- Total existing RSF: 49,600 SF
- Building 1: 16,450 SF | 3 Drive-in doors & 1 dock
- Building 2: 2,300 SF | Paint Booth & 2 Drive-in doors
- Building 4: 6,850 SF | 2 Drive-in doors
- Building 5: 24,000 SF | 2 Drive-in doors & 3 docks
  - Modern steel & Concrete
  - 2 Stories
- Proposed ± 30,000 SF built-to suit flex building
- Highway accessibility: Rt 176 (3.6 miles), Rt. 10 (3.4 miles), Rt. 76 (4.3 miles)
- Zoning: C Commercial District
- Targeted Permitted Uses
  - Restaurant Studio
  - Showroom Personal service shop
  - Retail Office of a contractor or craftsman
- Targeted Conditional Uses
  - Vehicle sales Wholesaling, warehousing
  - Vehicle repair & distribution
  - Industrial use Commercial recreation uses
  - Manufacturing use Self-storage facility
  - Kennel