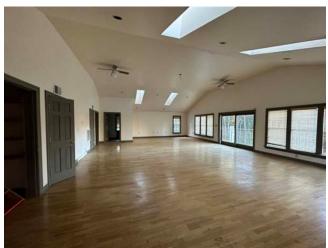

#### **PROPERTY HIGHLIGHTS**

- 4 flex/warehouse buildings & development site for lease in Chester County
- Municipality: Elverson Borough
- Total existing RSF: 49,600 SF
- Building 1: 16,450 SF | 3 Drive-in doors & 1 dock
- Building 2: 2,300 SF | Paint Booth & 2 Drive-in doors
- Building 4: 6,850 SF | 2 Drive-in doors
- Building 5: 24,000 SF | 2 Drive-in doors & 3 docks
  - Modern steel & Concrete
  - 2 Stories
- Proposed ± 30,000 SF built-to suit flex building
- Highway accessibility: Rt 176 (3.6 miles), Rt. 10 (3.4 miles), Rt. 76 (4.3 miles)
- Zoning: C Commercial District
- Targeted Permitted Uses
  - Restaurant Studio
  - Showroom Personal service shop
  - Retail Office of a contractor or craftsman
- Targeted Conditional Uses
  - Vehicle sales Wholesaling, warehousing
  - Vehicle repair & distribution
  - Industrial use Commercial recreation uses
  - Manufacturing use Self-storage facility
  - Kennel