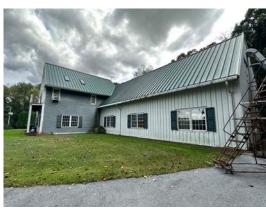

#### **PROPERTY HIGHLIGHTS**

- 4 flex/warehouse buildings & development site for lease in Chester County
- Municipality: Elverson Borough
- Total existing RSF: 49,600 SF
- Building 1: 16,450 SF | 3 Drive-in doors & 1 dock
- Building 2: 2,300 SF | Paint Booth & 2 Drive-in doors
- Building 4: 6,850 SF | 2 Drive-in doors
- Building 5: 24,000 SF | 2 Drive-in doors & 3 docks
  - Modern steel & Concrete
  - 2 Stories
- Proposed ± 30,000 SF built-to suit flex building
- Highway accessibility: Rt 176 (3.6 miles), Rt. 10 (3.4 miles), Rt. 76 (4.3 miles)
- Zoning: C Commercial District
- Targeted Permitted Uses
  - Restaurant Studio
  - Showroom Personal service shop
  - Retail Office of a contractor or craftsman
- Targeted Conditional Uses
  - Vehicle sales Wholesaling, warehousing
  - Vehicle repair & distribution
  - Industrial use Commercial recreation uses
  - Manufacturing use Self-storage facility
  - Kennel