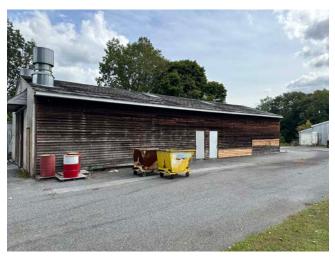

#### **PROPERTY HIGHLIGHTS**

- 4 flex/warehouse buildings & development site for lease in Chester County
- Municipality: Elverson Borough
- Total existing RSF: 49,600 SF
- Building 1: 16,450 SF | 3 Drive-in doors & 1 dock
- Building 2: 2,300 SF | Paint Booth & 2 Drive-in doors
- Building 4: 6,850 SF | 2 Drive-in doors
- Building 5: 24,000 SF | 2 Drive-in doors & 3 docks
  - Modern steel & Concrete
  - 2 Stories
- Proposed ± 30,000 SF built-to suit flex building
- Highway accessibility: Rt 176 (3.6 miles), Rt. 10 (3.4 miles), Rt. 76 (4.3 miles)
- Zoning: C Commercial District
- Targeted Permitted Uses
  - Restaurant Studio
  - Showroom Personal service shop
  - Retail Office of a contractor or craftsman
- Targeted Conditional Uses
  - Vehicle sales Wholesaling, warehousing
  - Vehicle repair & distribution
  - Industrial use Commercial recreation uses
  - Manufacturing use Self-storage facility
  - Kennel