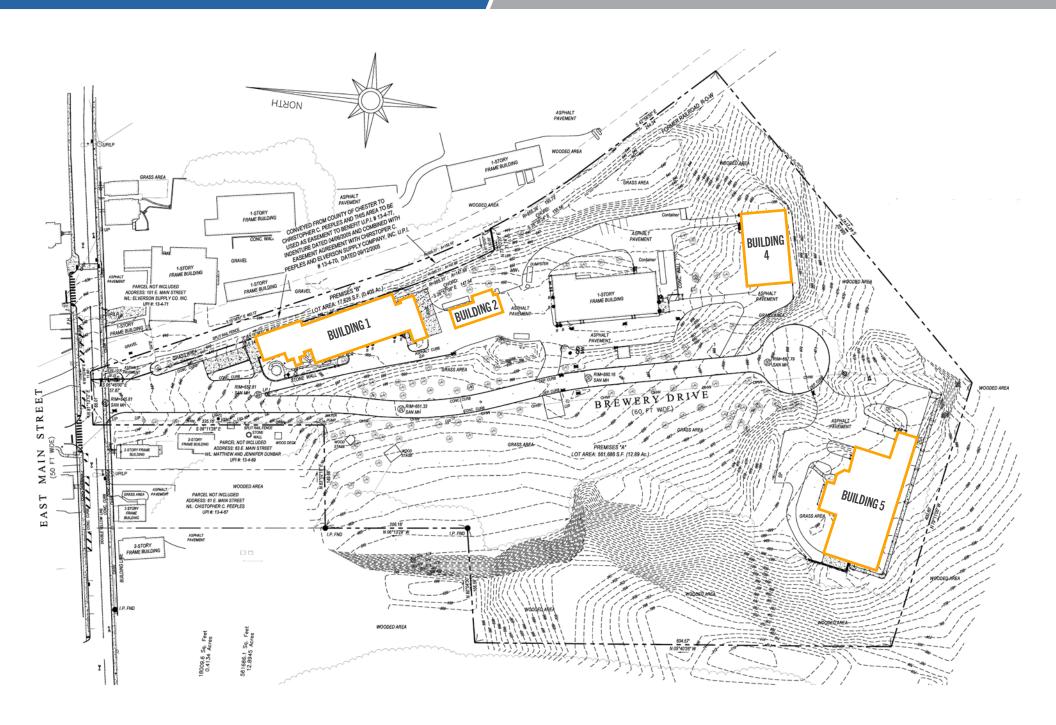

#### **PROPERTY HIGHLIGHTS**

- 4 flex/warehouse buildings & development site for lease in Chester County
- Municipality: Elverson Borough
- Total existing RSF: 49,600 SF
- Building 1: 16,450 SF | 3 Drive-in doors & 1 dock
- Building 2: 2,300 SF | Paint Booth & 2 Drive-in doors
- Building 4: 6,850 SF | 2 Drive-in doors
- Building 5: 24,000 SF | 2 Drive-in doors & 3 docks
  - Modern steel & Concrete
  - 2 Stories
- Proposed ± 30,000 SF built-to suit flex building
- Highway accessibility: Rt 176 (3.6 miles), Rt. 10 (3.4 miles), Rt. 76 (4.3 miles)
- Zoning: C Commercial District
- Targeted Permitted Uses
  - Restaurant Studio
  - Showroom Personal service shop
  - Retail Office of a contractor or craftsman
- Targeted Conditional Uses
  - Vehicle sales Wholesaling, warehousing
  - Vehicle repair & distribution
  - Industrial use Commercial recreation uses
  - Manufacturing use Self-storage facility
  - Kennel