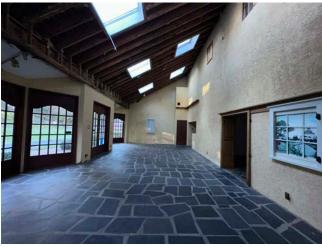

#### **PROPERTY HIGHLIGHTS**

- 4 flex/warehouse buildings & development site for lease in Chester County
- Municipality: Elverson Borough
- Total existing RSF: 49,600 SF
- Building 1: 16,450 SF | 3 Drive-in doors & 1 dock
- Building 2: 2,300 SF | Paint Booth & 2 Drive-in doors
- Building 4: 6,850 SF | 2 Drive-in doors
- Building 5: 24,000 SF | 2 Drive-in doors & 3 docks
  - Modern steel & Concrete
  - 2 Stories
- Proposed ± 30,000 SF built-to suit flex building
- Highway accessibility: Rt 176 (3.6 miles), Rt. 10 (3.4 miles), Rt. 76 (4.3 miles)
- Zoning: C Commercial District
- Targeted Permitted Uses
  - Restaurant Studio
  - Showroom Personal service shop
  - Retail Office of a contractor or craftsman
- Targeted Conditional Uses
  - Vehicle sales Wholesaling, warehousing
  - Vehicle repair & distribution
  - Industrial use Commercial recreation uses
  - Manufacturing use Self-storage facility
  - Kennel