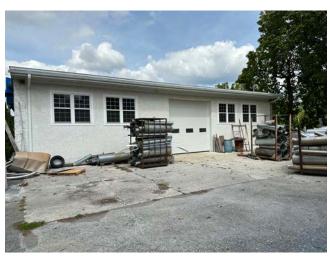

#### **PROPERTY HIGHLIGHTS**

- 4 flex/warehouse buildings & development site for lease in Chester County
- Municipality: Elverson Borough
- Total existing RSF: 49,600 SF
- Building 1: 16,450 SF | 3 Drive-in doors & 1 dock
- Building 2: 2,300 SF | Paint Booth & 2 Drive-in doors
- Building 4: 6,850 SF | 2 Drive-in doors
- Building 5: 24,000 SF | 2 Drive-in doors & 3 docks
  - Modern steel & Concrete
  - 2 Stories
- Proposed ± 30,000 SF built-to suit flex building
- Highway accessibility: Rt 176 (3.6 miles), Rt. 10 (3.4 miles), Rt. 76 (4.3 miles)
- Zoning: C Commercial District
- Targeted Permitted Uses
  - Restaurant Studio
  - Showroom Personal service shop
  - Retail Office of a contractor or craftsman
- Targeted Conditional Uses
  - Vehicle sales Wholesaling, warehousing
  - Vehicle repair & distribution
  - Industrial use Commercial recreation uses
  - Manufacturing use Self-storage facility
  - Kennel