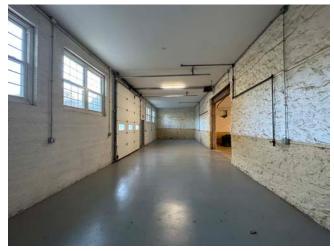

#### **PROPERTY HIGHLIGHTS**

- 4 flex/warehouse buildings & development site for lease in Chester County
- Municipality: Elverson Borough
- Total existing RSF: 49,600 SF
- Building 1: 16,450 SF | 3 Drive-in doors & 1 dock
- Building 2: 2,300 SF | Paint Booth & 2 Drive-in doors
- Building 4: 6,850 SF | 2 Drive-in doors
- Building 5: 24,000 SF | 2 Drive-in doors & 3 docks
  - Modern steel & Concrete
  - 2 Stories
- Proposed ± 30,000 SF built-to suit flex building
- Highway accessibility: Rt 176 (3.6 miles), Rt. 10 (3.4 miles), Rt. 76 (4.3 miles)
- Zoning: C Commercial District
- Targeted Permitted Uses
  - Restaurant Studio
  - Showroom Personal service shop
  - Retail Office of a contractor or craftsman
- Targeted Conditional Uses
  - Vehicle sales Wholesaling, warehousing
  - Vehicle repair & distribution
  - Industrial use Commercial recreation uses
  - Manufacturing use Self-storage facility
  - Kennel