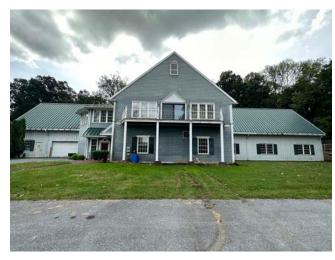

#### **PROPERTY HIGHLIGHTS**

- 4 flex/warehouse buildings & development site for lease in Chester County
- Municipality: Elverson Borough
- Total existing RSF: 49,600 SF
- Building 1: 16,450 SF | 3 Drive-in doors & 1 dock
- Building 2: 2,300 SF | Paint Booth & 2 Drive-in doors
- Building 4: 6,850 SF | 2 Drive-in doors
- Building 5: 24,000 SF | 2 Drive-in doors & 3 docks
  - Modern steel & Concrete
  - 2 Stories
- Proposed ± 30,000 SF built-to suit flex building
- Highway accessibility: Rt 176 (3.6 miles), Rt. 10 (3.4 miles), Rt. 76 (4.3 miles)
- Zoning: C Commercial District
- Targeted Permitted Uses
  - Restaurant Studio
  - Showroom Personal service shop
  - Retail Office of a contractor or craftsman
- Targeted Conditional Uses
  - Vehicle sales Wholesaling, warehousing
  - Vehicle repair & distribution
  - Industrial use Commercial recreation uses
  - Manufacturing use Self-storage facility
  - Kennel