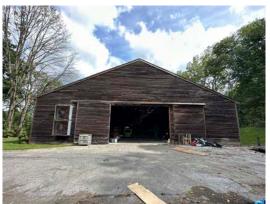

#### **PROPERTY HIGHLIGHTS**

- 4 flex/warehouse buildings & development site for lease in Chester County
- Municipality: Elverson Borough
- Total existing RSF: 49,600 SF
- Building 1: 16,450 SF | 3 Drive-in doors & 1 dock
- Building 2: 2,300 SF | Paint Booth & 2 Drive-in doors
- Building 4: 6,850 SF | 2 Drive-in doors
- Building 5: 24,000 SF | 2 Drive-in doors & 3 docks
  - Modern steel & Concrete
  - 2 Stories
- Proposed ± 30,000 SF built-to suit flex building
- Highway accessibility: Rt 176 (3.6 miles), Rt. 10 (3.4 miles), Rt. 76 (4.3 miles)
- Zoning: C Commercial District
- Targeted Permitted Uses
  - Restaurant Studio
  - Showroom Personal service shop
  - Retail Office of a contractor or craftsman
- Targeted Conditional Uses
  - Vehicle sales Wholesaling, warehousing
  - Vehicle repair & distribution
  - Industrial use Commercial recreation uses
  - Manufacturing use Self-storage facility
  - Kennel