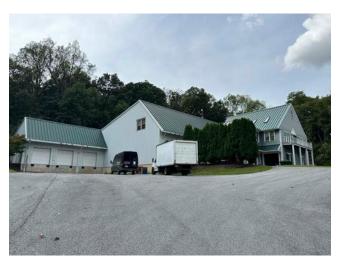

#### **PROPERTY HIGHLIGHTS**

- 4 flex/warehouse buildings & development site for lease in Chester County
- Municipality: Elverson Borough
- Total existing RSF: 49,600 SF
- Building 1: 16,450 SF | 3 Drive-in doors & 1 dock
- Building 2: 2,300 SF | Paint Booth & 2 Drive-in doors
- Building 4: 6,850 SF | 2 Drive-in doors
- Building 5: 24,000 SF | 2 Drive-in doors & 3 docks
  - Modern steel & Concrete
  - 2 Stories
- Proposed ± 30,000 SF built-to suit flex building
- Highway accessibility: Rt 176 (3.6 miles), Rt. 10 (3.4 miles), Rt. 76 (4.3 miles)
- Zoning: C Commercial District
- Targeted Permitted Uses
  - Restaurant Studio
  - Showroom Personal service shop
  - Retail Office of a contractor or craftsman
- Targeted Conditional Uses
  - Vehicle sales Wholesaling, warehousing
  - Vehicle repair & distribution
  - Industrial use Commercial recreation uses
  - Manufacturing use Self-storage facility
  - Kennel