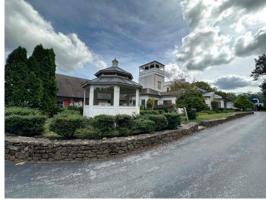

#### **PROPERTY HIGHLIGHTS**

- 4 flex/warehouse buildings & development site for lease in Chester County
- Municipality: Elverson Borough
- Total existing RSF: 49,600 SF
- Building 1: 16,450 SF | 3 Drive-in doors & 1 dock
- Building 2: 2,300 SF | Paint Booth & 2 Drive-in doors
- Building 4: 6,850 SF | 2 Drive-in doors
- Building 5: 24,000 SF | 2 Drive-in doors & 3 docks
  - Modern steel & Concrete
  - 2 Stories
- Proposed ± 30,000 SF built-to suit flex building
- Highway accessibility: Rt 176 (3.6 miles), Rt. 10 (3.4 miles), Rt. 76 (4.3 miles)
- Zoning: C Commercial District
- Targeted Permitted Uses
  - Restaurant Studio
  - Showroom Personal service shop
  - Retail Office of a contractor or craftsman
- Targeted Conditional Uses
  - Vehicle sales Wholesaling, warehousing
  - Vehicle repair & distribution
  - Industrial use Commercial recreation uses
  - Manufacturing use Self-storage facility
  - Kennel