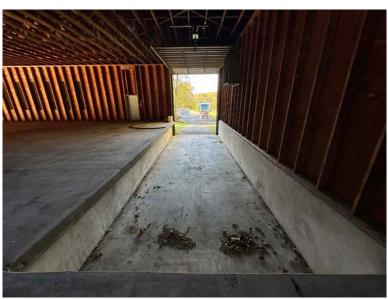

#### **PROPERTY HIGHLIGHTS**

- 4 flex/warehouse buildings & development site for lease in Chester County
- Municipality: Elverson Borough
- Total existing RSF: 49,600 SF
- Building 1: 16,450 SF | 3 Drive-in doors & 1 dock
- Building 2: 2,300 SF | Paint Booth & 2 Drive-in doors
- Building 4: 6,850 SF | 2 Drive-in doors
- Building 5: 24,000 SF | 2 Drive-in doors & 3 docks
  - Modern steel & Concrete
  - 2 Stories
- Proposed ± 30,000 SF built-to suit flex building
- Highway accessibility: Rt 176 (3.6 miles), Rt. 10 (3.4 miles), Rt. 76 (4.3 miles)
- Zoning: C Commercial District
- Targeted Permitted Uses
  - Restaurant Studio
  - Showroom Personal service shop
  - Retail Office of a contractor or craftsman
- Targeted Conditional Uses
  - Vehicle sales Wholesaling, warehousing
  - Vehicle repair & distribution
  - Industrial use Commercial recreation uses
  - Manufacturing use Self-storage facility
  - Kennel