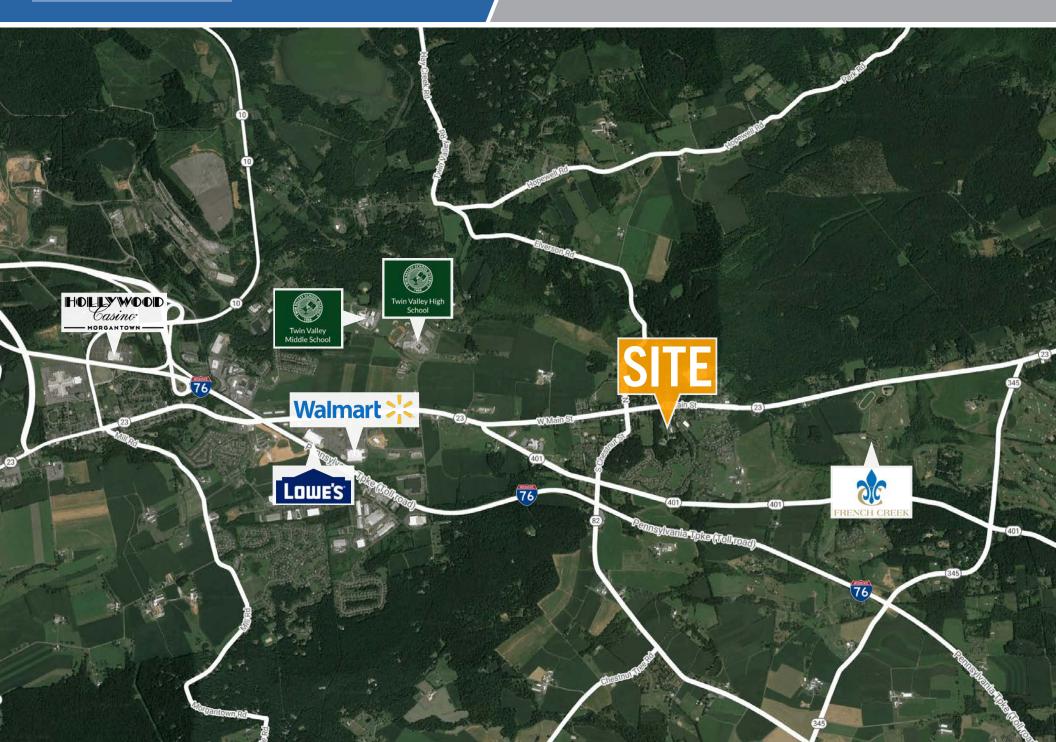

#### **PROPERTY HIGHLIGHTS**

- 4 flex/warehouse buildings & development site for lease in Chester County
- Municipality: Elverson Borough
- Total existing RSF: 49,600 SF
- Building 1: 16,450 SF | 3 Drive-in doors & 1 dock
- Building 2: 2,300 SF | Paint Booth & 2 Drive-in doors
- Building 4: 6,850 SF | 2 Drive-in doors
- Building 5: 24,000 SF | 2 Drive-in doors & 3 docks
  - Modern steel & Concrete
  - 2 Stories
- Proposed ± 30,000 SF built-to suit flex building
- Highway accessibility: Rt 176 (3.6 miles), Rt. 10 (3.4 miles), Rt. 76 (4.3 miles)
- Zoning: C Commercial District
- Targeted Permitted Uses
  - Restaurant Studio
  - Showroom Personal service shop
  - Retail Office of a contractor or craftsman
- Targeted Conditional Uses
  - Vehicle sales Wholesaling, warehousing
  - Vehicle repair & distribution
  - Industrial use Commercial recreation uses
  - Manufacturing use Self-storage facility
  - Kennel