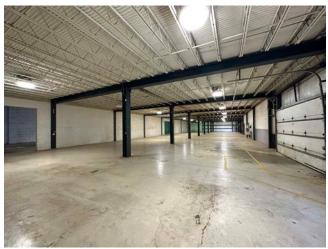

#### **PROPERTY HIGHLIGHTS**

- 4 flex/warehouse buildings & development site for lease in Chester County
- Municipality: Elverson Borough
- Total existing RSF: 49,600 SF
- Building 1: 16,450 SF | 3 Drive-in doors & 1 dock
- Building 2: 2,300 SF | Paint Booth & 2 Drive-in doors
- Building 4: 6,850 SF | 2 Drive-in doors
- Building 5: 24,000 SF | 2 Drive-in doors & 3 docks
  - Modern steel & Concrete
  - 2 Stories
- Proposed ± 30,000 SF built-to suit flex building
- Highway accessibility: Rt 176 (3.6 miles), Rt. 10 (3.4 miles), Rt. 76 (4.3 miles)
- Zoning: C Commercial District
- Targeted Permitted Uses
  - Restaurant Studio
  - Showroom Personal service shop
  - Retail Office of a contractor or craftsman
- Targeted Conditional Uses
  - Vehicle sales Wholesaling, warehousing
  - Vehicle repair & distribution
  - Industrial use Commercial recreation uses
  - Manufacturing use Self-storage facility
  - Kennel