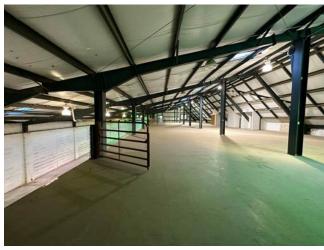

#### **PROPERTY HIGHLIGHTS**

- 4 flex/warehouse buildings & development site for lease in Chester County
- Municipality: Elverson Borough
- Total existing RSF: 49,600 SF
- Building 1: 16,450 SF | 3 Drive-in doors & 1 dock
- Building 2: 2,300 SF | Paint Booth & 2 Drive-in doors
- Building 4: 6,850 SF | 2 Drive-in doors
- Building 5: 24,000 SF | 2 Drive-in doors & 3 docks
  - Modern steel & Concrete
  - 2 Stories
- Proposed ± 30,000 SF built-to suit flex building
- Highway accessibility: Rt 176 (3.6 miles), Rt. 10 (3.4 miles), Rt. 76 (4.3 miles)
- Zoning: C Commercial District
- Targeted Permitted Uses
  - Restaurant Studio
  - Showroom Personal service shop
  - Retail Office of a contractor or craftsman
- Targeted Conditional Uses
  - Vehicle sales Wholesaling, warehousing
  - Vehicle repair & distribution
  - Industrial use Commercial recreation uses
  - Manufacturing use Self-storage facility
  - Kennel