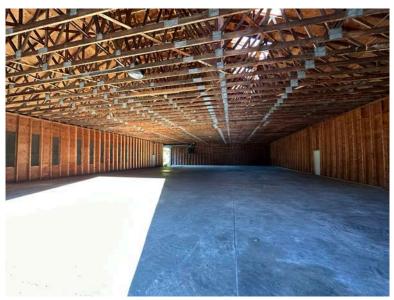

#### **PROPERTY HIGHLIGHTS**

- 4 flex/warehouse buildings & development site for lease in Chester County
- Municipality: Elverson Borough
- Total existing RSF: 49,600 SF
- Building 1: 16,450 SF | 3 Drive-in doors & 1 dock
- Building 2: 2,300 SF | Paint Booth & 2 Drive-in doors
- Building 4: 6,850 SF | 2 Drive-in doors
- Building 5: 24,000 SF | 2 Drive-in doors & 3 docks
  - Modern steel & Concrete
  - 2 Stories
- Proposed ± 30,000 SF built-to suit flex building
- Highway accessibility: Rt 176 (3.6 miles), Rt. 10 (3.4 miles), Rt. 76 (4.3 miles)
- Zoning: C Commercial District
- Targeted Permitted Uses
  - Restaurant Studio
  - Showroom Personal service shop
  - Retail Office of a contractor or craftsman
- Targeted Conditional Uses
  - Vehicle sales Wholesaling, warehousing
  - Vehicle repair & distribution
  - Industrial use Commercial recreation uses
  - Manufacturing use Self-storage facility
  - Kennel