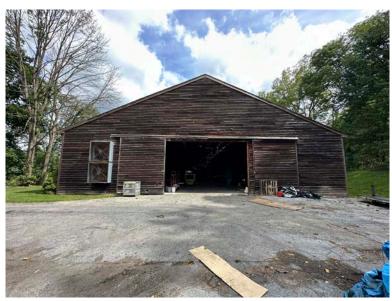

#### **PROPERTY HIGHLIGHTS**

- 4 flex/warehouse buildings & development site for lease in Chester County
- Municipality: Elverson Borough
- Total existing RSF: 49,600 SF
- Building 1: 16,450 SF | 3 Drive-in doors & 1 dock
- Building 2: 2,300 SF | Paint Booth & 2 Drive-in doors
- Building 4: 6,850 SF | 2 Drive-in doors
- Building 5: 24,000 SF | 2 Drive-in doors & 3 docks
  - Modern steel & Concrete
  - 2 Stories
- Proposed ± 30,000 SF built-to suit flex building
- Highway accessibility: Rt 176 (3.6 miles), Rt. 10 (3.4 miles), Rt. 76 (4.3 miles)
- Zoning: C Commercial District
- Targeted Permitted Uses
  - Restaurant Studio
  - Showroom Personal service shop
  - Retail Office of a contractor or craftsman
- Targeted Conditional Uses
  - Vehicle sales Wholesaling, warehousing
  - Vehicle repair & distribution
  - Industrial use Commercial recreation uses
  - Manufacturing use Self-storage facility
  - Kennel