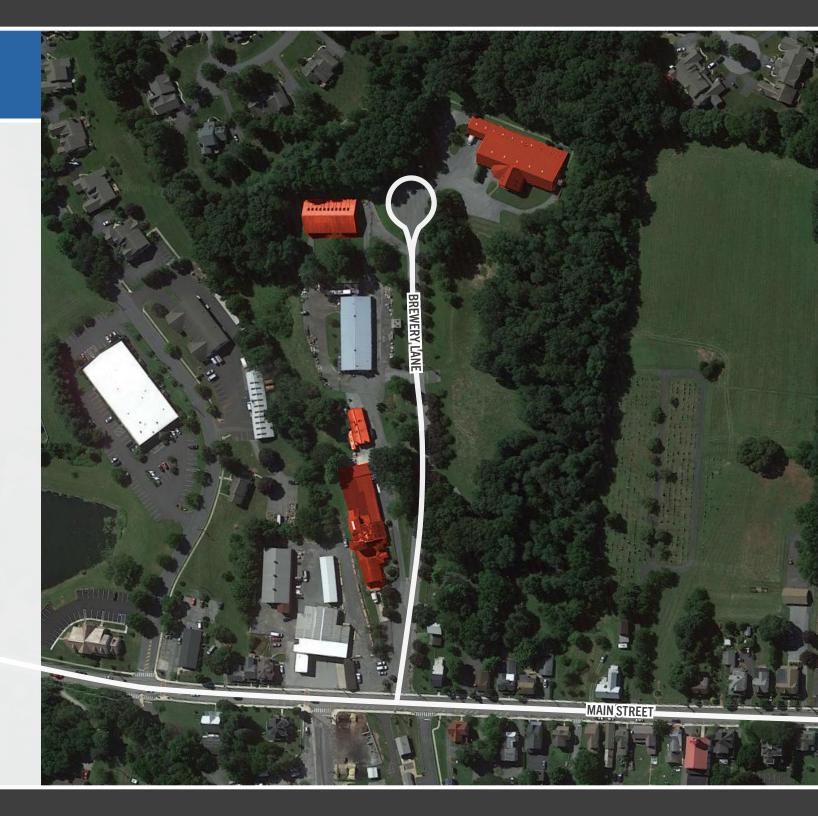

# 4 WAREHOUSE/ FLEX BUILDINGS & DEVELOPMENT SITE AVAILABLE

2 Brewery Lane Elverson, PA

#### **PROPERTY HIGHLIGHTS**

- 4 flex/warehouse buildings & development site for lease in Chester County
- Municipality: Elverson Borough
- Total existing RSF: 49,600 SF
- Building 1: 16,450 SF | 3 Drive-in doors & 1 dock
- Building 2: 2,300 SF | Paint Booth & 2 Drive-in doors
- Building 4: 6,850 SF | 2 Drive-in doors
- Building 5: 24,000 SF | 2 Drive-in doors & 3 docks
  - Modern steel & Concrete
  - 2 Stories
- Proposed ± 30,000 SF built-to suit flex building
- Highway accessibility: Rt 176 (3.6 miles), Rt. 10 (3.4 miles), Rt. 76 (4.3 miles)
- Zoning: C Commercial District
- Targeted Permitted Uses
  - Restaurant Studio
  - Showroom Personal service shop
  - Retail Office of a contractor or craftsman
- Targeted Conditional Uses
  - Vehicle sales Wholesaling, warehousing
  - Vehicle repair & distribution
  - Industrial use Commercial recreation uses
  - Manufacturing use Self-storage facility
  - Kennel