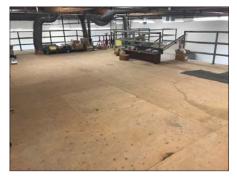

## **Property Overview**

- ▶ Excellent Manufacturing and Service Commercial Building
- ▶ Office: +/- 1,154 SF with 4 private offices and 2 bathrooms
- ▶ Warehouse: +/- 4.222 SF
- Structural Mezzanine: +/- 1.415 SF
- ▶ Power: 100 AMPS @ 120/208 Volt 3 Phase
- ► Parking Ratio: 2/1,000 SF
- ▶ Roll Up Grade Level Door: 12' X 14'
- ▶ Warehouse Clear Height: 16' to 17' clearance
- Sprinklered Density: .33/3,000 SF
- ► Zoning: Light Industrial/Warehousing
- Additional Amenities: Insulated roof, painted and insulated interior walls, warehouse lighting & skylights
- ► Freeway Access: Close proximity and easy access to I-505 and I-80.
- ► Formerly distribution center for North Bay Hospital

## **SUITE E: ±5,376 SF MANUFACTURING SPACE**

# 1031 Aldridge Road, Vacaville, CA

**PRIVATE OFFICES** 

**CONFERENCE ROOM** 

**WAREHOUSE** 

STRUCTURAL MEZZANINE