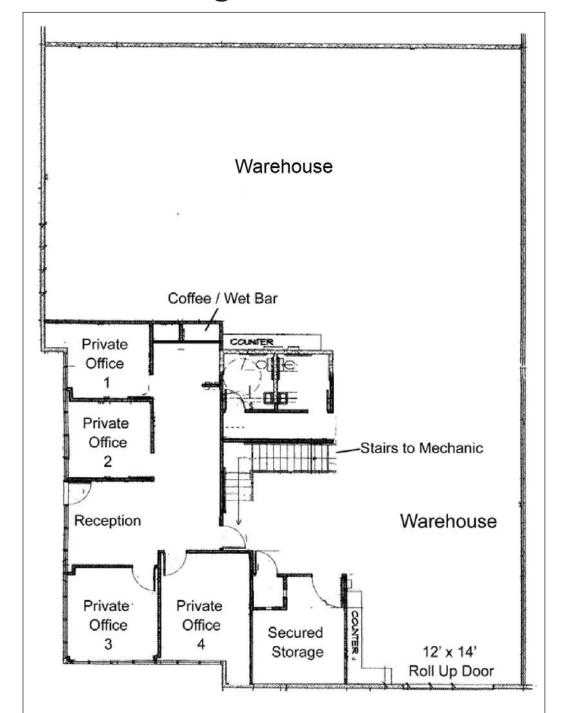

## **Property Overview**

- ▶ Excellent Manufacturing and Service Commercial Building
- ▶ Office: +/- 1,154 SF with 4 private offices and 2 bathrooms
- ▶ Warehouse: +/- 4.222 SF
- Structural Mezzanine: +/- 1.415 SF
- ▶ Power: 100 AMPS @ 120/208 Volt 3 Phase
- ► Parking Ratio: 2/1,000 SF
- ▶ Roll Up Grade Level Door: 12' X 14'
- ▶ Warehouse Clear Height: 16' to 17' clearance
- Sprinklered Density: .33/3,000 SF
- ► Zoning: Light Industrial/Warehousing
- Additional Amenities: Insulated roof, painted and insulated interior walls, warehouse lighting & skylights
- ► Freeway Access: Close proximity and easy access to I-505 and I-80.
- ► Formerly distribution center for North Bay Hospital

# 1031 Aldridge Road, Vacaville, CA

**PRIVATE OFFICES** 

**CONFERENCE ROOM** 

**WAREHOUSE** 

STRUCTURAL MEZZANINE