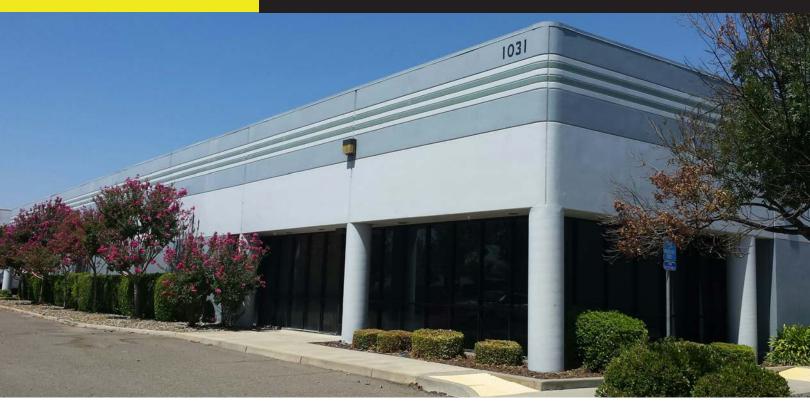

# FOR LEASE SUITE E: ±5,376 SF MANUFACTURING SPACE 1031 Aldridge Road, Vacaville, CA

## **Property Overview**

- ▶ Excellent Manufacturing and Service Commercial Building
- ▶ Office: +/- 1,154 SF with 4 private offices and 2 bathrooms
- ▶ Warehouse: +/- 4.222 SF
- Structural Mezzanine: +/- 1.415 SF
- ▶ Power: 100 AMPS @ 120/208 Volt 3 Phase
- ► Parking Ratio: 2/1,000 SF
- ▶ Roll Up Grade Level Door: 12' X 14'
- ▶ Warehouse Clear Height: 16' to 17' clearance
- Sprinklered Density: .33/3,000 SF
- ► Zoning: Light Industrial/Warehousing
- Additional Amenities: Insulated roof, painted and insulated interior walls, warehouse lighting & skylights
- ► Freeway Access: Close proximity and easy access to I-505 and I-80.
- ► Formerly distribution center for North Bay Hospital

## **SUITE E: ±5,376 SF MANUFACTURING SPACE**

# 1031 Aldridge Road, Vacaville, CA

**PRIVATE OFFICES** 

**CONFERENCE ROOM** 

**WAREHOUSE** 

STRUCTURAL MEZZANINE