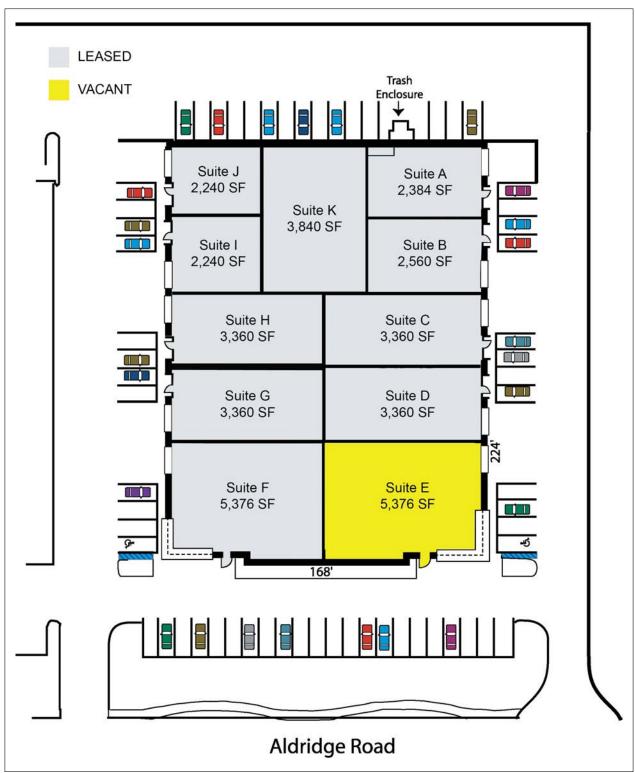

Access: Close proximity and easy access to I-505 and I-80.
- ► Formerly distribution center for North Bay Hospital

#### **CHRIS PETRINI**

CA License No. 01020505 chris@petrinicommercial.com

Cell +1 510.507.8665



#### PETRINI COMMERCIAL

2333 Courage Drive, Suite H Fairfield, CA 94534

www.petrinicommercial.com

#### **FOR LEASE**

## **SUITE E: ±5,376 SF MANUFACTURING SPACE**

# 1031 Aldridge Road, Vacaville, CA







**PRIVATE OFFICES** 



**CONFERENCE ROOM** 



**WAREHOUSE** 



STRUCTURAL MEZZANINE

#### **CHRIS PETRINI**

CA License No. 01020505 chris@petrinicommercial.com

Cell +1 510.507.8665

#### PETRINI COMMERCIAL

2333 Courage Drive, Suite H Fairfield, CA 94534

www.petrinicommercial.com

### SUITE E: ±5,376 SF MANUFACTURING SPACE

# 1031 Aldridge Road, Vacaville, CA





#### **CHRIS PETRINI**

CA License No. 01020505 chris@petrinicommercial.com

Cell +1 510.507.8665

#### PETRINI COMMERCIAL

2333 Courage Drive, Suite H Fairfield, CA 94534

www.petrinicommercial.com