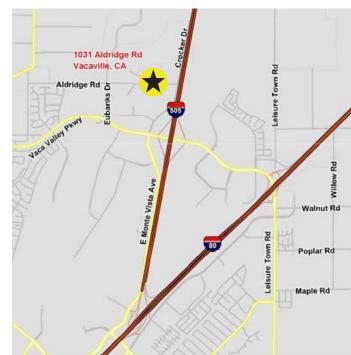

# FOR LEASE SUITE E: ±5,376 SF MANUFACTURING SPACE 1031 Aldridge Road, Vacaville, CA

## **Property Overview**

- ▶ Excellent Manufacturing and Service Commercial Building
- ▶ Office: +/- 1,154 SF with 4 private offices and 2 bathrooms
- ▶ Warehouse: +/- 4.222 SF
- Structural Mezzanine: +/- 1.415 SF
- ▶ Power: 100 AMPS @ 120/208 Volt 3 Phase
- ► Parking Ratio: 2/1,000 SF
- ▶ Roll Up Grade Level Door: 12' X 14'
- ▶ Warehouse Clear Height: 16' to 17' clearance
- Sprinklered Density: .33/3,000 SF
- ► Zoning: Light Industrial/Warehousing
- Additional Amenities: Insulated roof, painted and insulated interior walls, warehouse lighting & skylights
- ► Freeway Access: Close proximity and easy access to I-505 and I-80.
- ► Formerly distribution center for North Bay Hospital

### SUITE E: ±5,376 SF MANUFACTURING SPACE

# 1031 Aldridge Road, Vacaville, CA