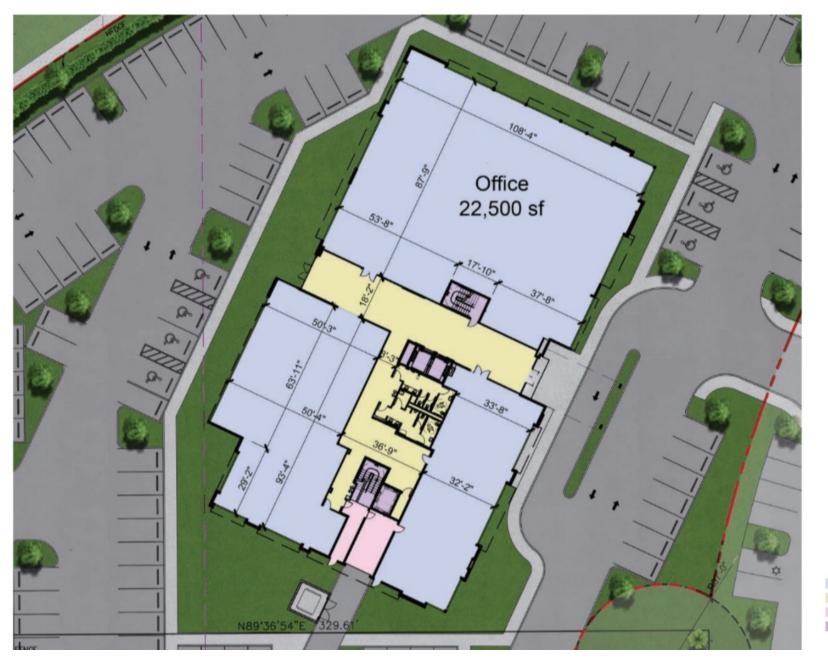

# HIGHLIGHTS + AMENITIES

• 45,000 Rentable Sq. Ft., 2-story, Class "A" Medical Office Building with careful attention to the quality of the tenant and patient experience, from the work environment to the outdoor gathering spaces.

4 MED SQUARE' BOYNTON

FIRST FLOOR

OFFICE COMMON AREA BACK OF HOUSE

CIRCULATION

SECOND FLOOR

OFFICE COMMON AREA BACK OF HOUSE CIRCULATION