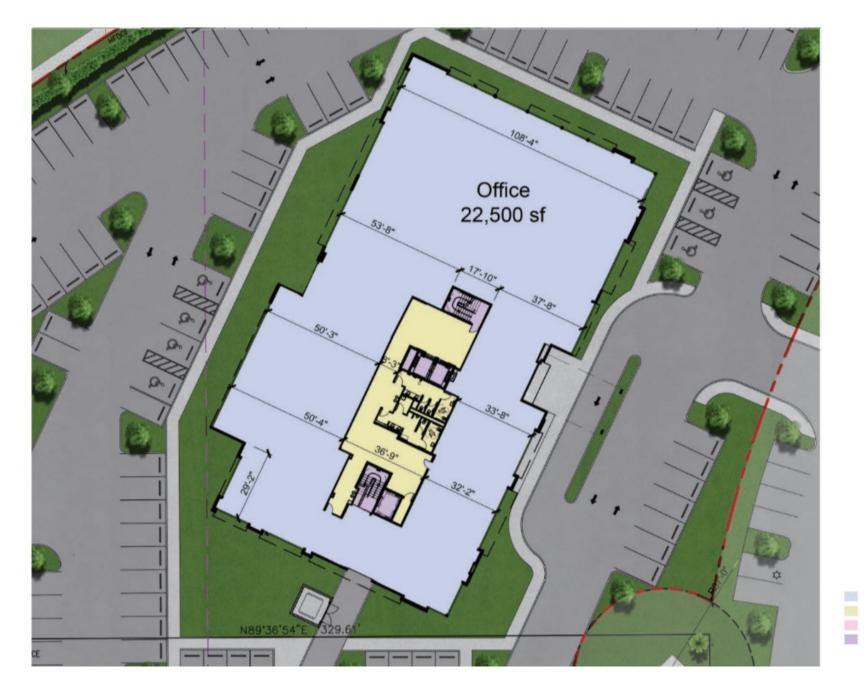

# HIGHLIGHTS + AMENITIES

• 45,000 Rentable Sq. Ft., 2-story, Class "A" Medical Office Building with careful attention to the quality of the tenant and patient experience, from the work environment to the outdoor gathering spaces.

• Featuring floor-to-ceiling hurricane impact glass windows, all exterior glazing with impact rated / insulated storefront system to maximize natural light into the entire building.

- 15 Ft. Ceiling Heights.
- Parking Ratio of 5:1000.
- Building Signage Rights.