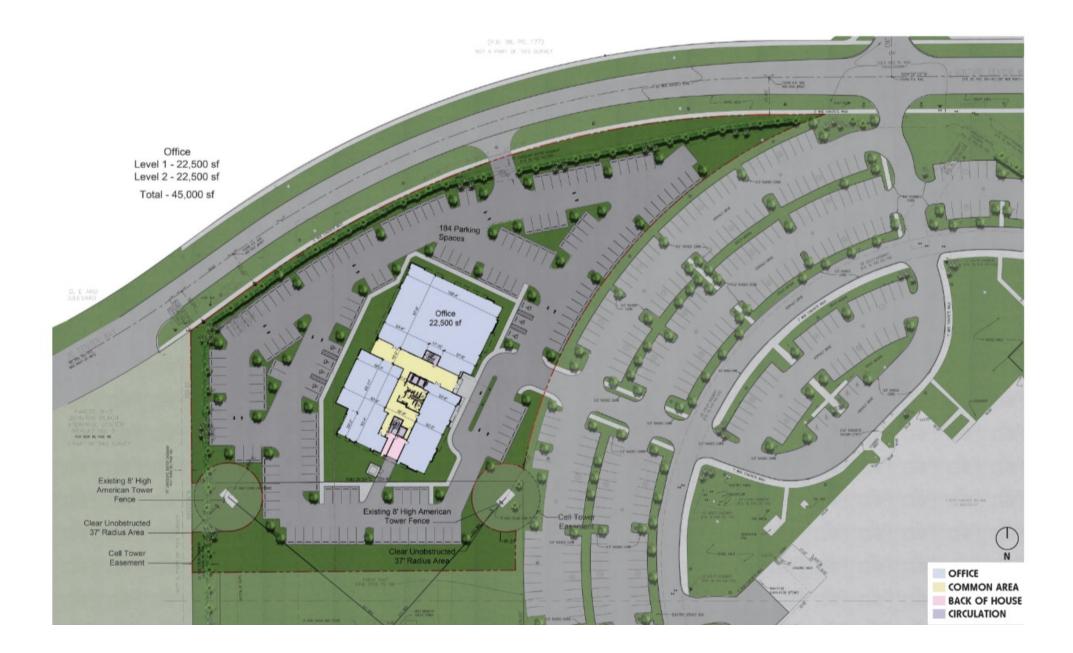

# HIGHLIGHTS + AMENITIES

• 45,000 Rentable Sq. Ft., 2-story, Class "A" Medical Office Building with careful attention to the quality of the tenant and patient experience, from the work environment to the outdoor gathering spaces.

- Two oversized gurney down passenger elevators.
- High-speed fiber optic internet connection.
- Keyless Entry.
- Dedicated HVAC and Electrical for each office premise.
- Parking Ratio of 5:1000 with reserved parking.
- 24/7 Access.