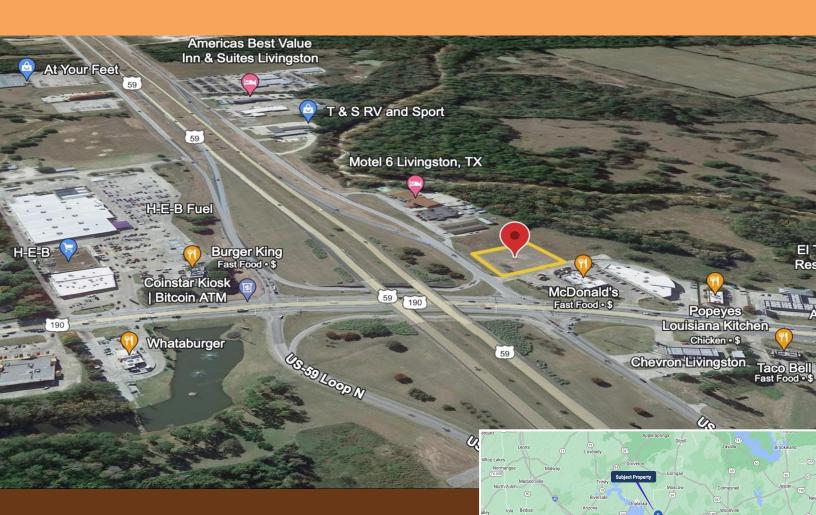

## FOR LEASE: Prime QSR/Coffee Pad Site

101 Highway 59 Loop S. Livingston TX 77379

## **HIGHLIGHTS:**

- » 0.8361 Acre prime pad site. Perfect for QSR/coffee. Ready for Build-to-Suit development.
- » Public water, sewer and natural gas readily available to site.
- » Directly adjacent to Jack in the Box, McDonald's, Popeyes and Taco Bell Restaurants.
- » Offered for ground lease. Call Broker for pricing.