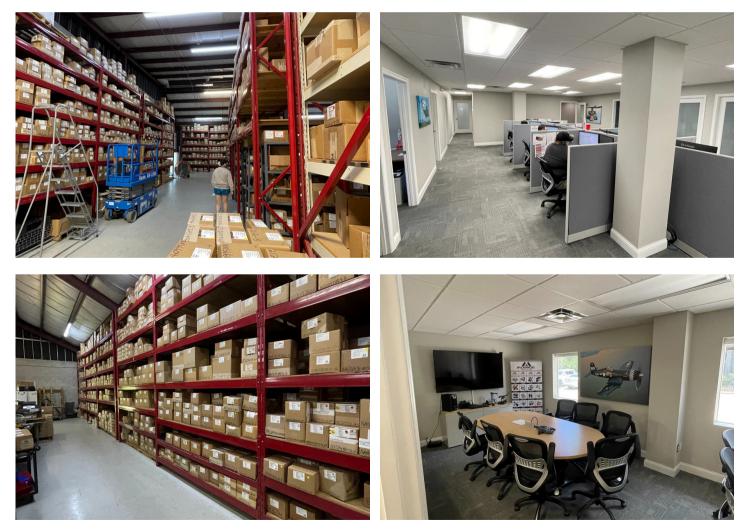

#### **PROPERTY PHOTOS**

#### SUMMARY

The industrial team at Lightle Beckner Robison, inc is excited to present space for lease at 399 East Drive located off of Ellis Road and East Drive just minutes from Interstate 95 and Melbourne International Airport in Melbourne, Florida. The property offers a stand alone 11,575 square feet of prime office, assembly, and warehouse space with one 12'x12' overhead door, 10 private offices and open floor space, large conference room, open warehouse space with 20' clear height, and ample parking. Previously occupied by OneMonroe Aerospace, this facility offers a great move in ready opportunity on Florida's talented Space Coast near big name users like Northrop Grumman, L3Harris, Satcom Direct, and more. Contact us today to learn more about this rare opportunity.