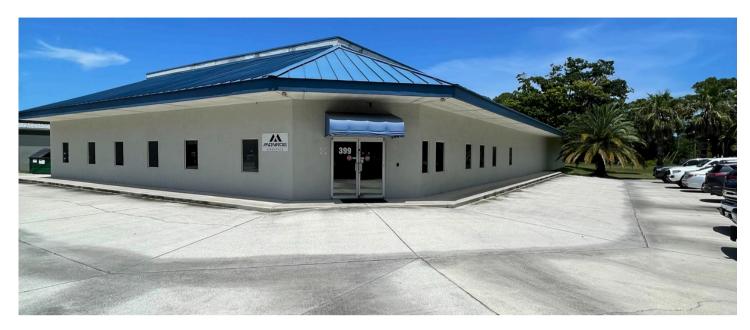

# SPACE FOR LEASE | 11,575 SQFT 399 East Drive Melbourne, Florida

#### SUMMARY

The industrial team at Lightle Beckner Robison, inc is excited to present space for lease at 399 East Drive located off of Ellis Road and East Drive just minutes from Interstate 95 and Melbourne International Airport in Melbourne, Florida. The property offers a stand alone 11,575 square feet of prime office, assembly, and warehouse space with one 12'x12' overhead door, 10 private offices and open floor space, large conference room, open warehouse space with 20' clear height, and ample parking. Previously occupied by OneMonroe Aerospace, this facility offers a great move in ready opportunity on Florida's talented Space Coast near big name users like Northrop Grumman, L3Harris, Satcom Direct, and more. Contact us today to learn more about this rare opportunity.