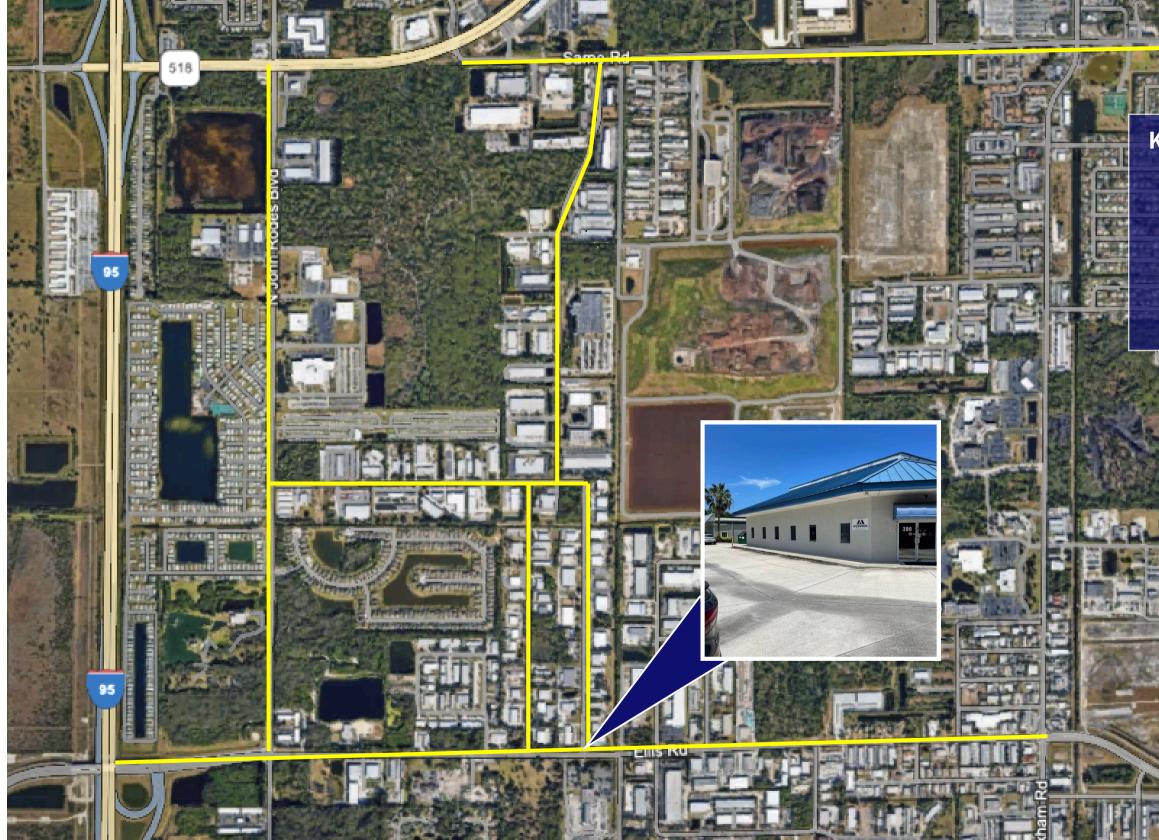

### LOCATION OVERVIEW

## **KEY DISTANCES**

1 Mile from I-95

W NASA Blvd

- 1.5 Miles from Melbourne Airport
- 28 Miles to Port Canaveral
- 50 Miles to Orlando Airport

W NASA Blvd