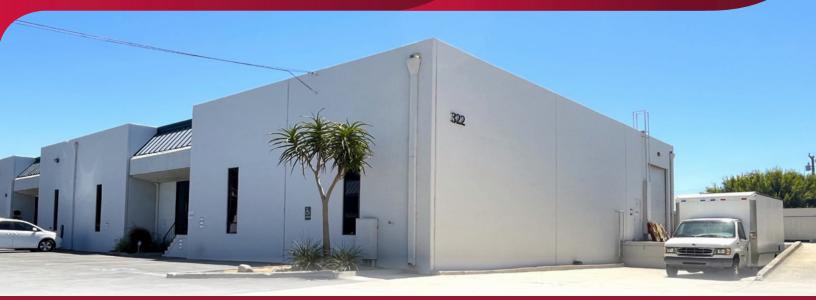

#### 322 A OAK PLACE | BREA | CALIFORNIA 92821

## FEATURES:

- Approximately 1,300 Sq.Ft. of HVAC Office (open office can be removed if not needed)
- Dock High Loading
- Ground Level Loading (with ramp)
- Fully Fire Sprinklered
- 17' 18' Warehouse Clearance
- 400 Amps, 120/240V Power (verify)
- Warehouse Lighting
- Near Lambert & 57 Fwy.