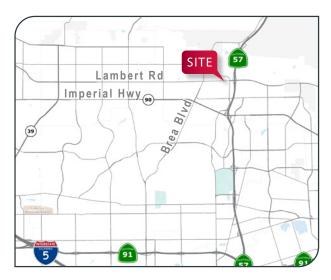

## FEATURES:

- Approximately 1,300 Sq.Ft. of HVAC Office (open office can be removed if not needed)
- Dock High Loading
- Ground Level Loading (with ramp)
- Fully Fire Sprinklered
- 17' 18' Warehouse Clearance
- 400 Amps, 120/240V Power (verify)
- Warehouse Lighting
- Near Lambert & 57 Fwy.