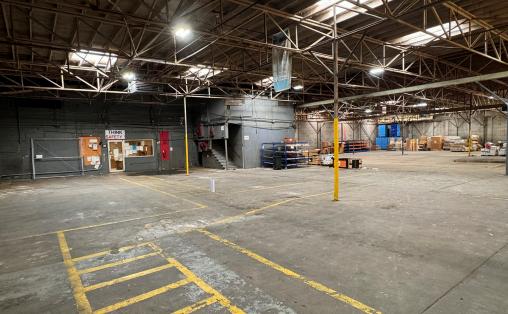

## Industrial/Flex Warehouse 936 Washington St | Camden, AR 72701







## PROPERTY HIGHLIGHTS

• Sale Price: \$300,000

• Building Size: 20,190 ± SF

• 1.00 ± AC

- 2 buildings (includes 2-bay fleet shop)
- Fenced-in parking
- 18' Clear Height
- 1 loading dock and 1 overhead door
- 6,500 VPD on Washington St
- Easy access to Hwy 278 (13,000 VPD) and Hwy 79 (11,000 VPD)

**PLEASE CONTACT:** 

FOR MORE INFORMATION

## **COLBY HOAGLAND**

303 218 8260 choagland@sagepartners.com

501 716 5511 sagepartners.com

<sup>\*</sup>information deemed reliable but not guaranteed

## ADDITIONAL PHOTOS 936 WASHINGTON ST | CAMDEN, AR 72701