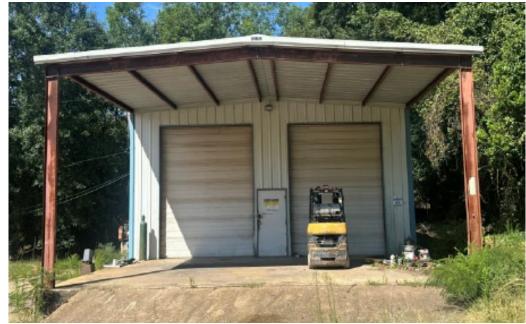

## Industrial/Flex Warehouse 936 Washington St | Camden, AR 72701







## PROPERTY HIGHLIGHTS

• Sale Price: \$300,000

• Building Size: 20,190 ± SF

• 1.00 ± AC

- 2 buildings (includes 2-bay fleet shop)
- Fenced-in parking
- 18' Clear Height
- 1 loading dock and 1 overhead door
- 6,500 VPD on Washington St
- Easy access to Hwy 278 (13,000 VPD) and Hwy 79 (11,000 VPD)

**PLEASE CONTACT:** 

FOR MORE INFORMATION

## **COLBY HOAGLAND**

303 218 8260 choagland@sagepartners.com

501 716 5511 sagepartners.com

<sup>\*</sup>information deemed reliable but not guaranteed

## ADDITIONAL PHOTOS 936 WASHINGTON ST | CAMDEN, AR 72701