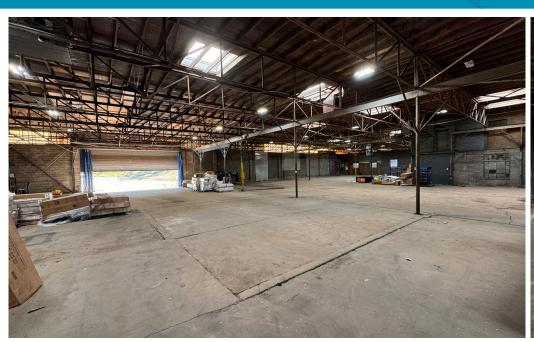

## Industrial/Flex Warehouse 936 Washington St | Camden, AR 72701







## PROPERTY HIGHLIGHTS

• Sale Price: \$300,000

• Building Size: 20,190 ± SF

• 1.00 ± AC

- 2 buildings (includes 2-bay fleet shop)
- Fenced-in parking
- 18' Clear Height
- 1 loading dock and 1 overhead door
- 6,500 VPD on Washington St
- Easy access to Hwy 278 (13,000 VPD) and Hwy 79 (11,000 VPD)

**PLEASE CONTACT:** 

FOR MORE INFORMATION

## **COLBY HOAGLAND**

303 218 8260 choagland@sagepartners.com

501 716 5511 sagepartners.com

<sup>\*</sup>information deemed reliable but not guaranteed

## ADDITIONAL PHOTOS 936 WASHINGTON ST | CAMDEN, AR 72701