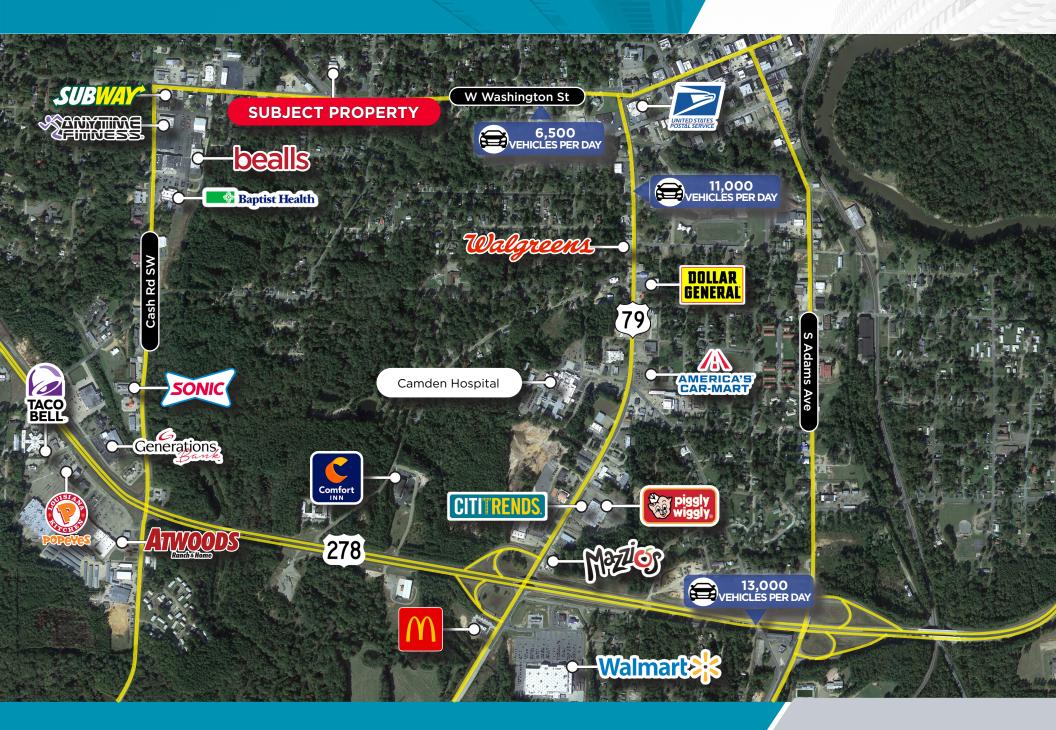

## PROPERTY HIGHLIGHTS

• Sale Price: \$300,000

• Building Size: 20,190 ± SF

• 1.00 ± AC

- 2 buildings (includes 2-bay fleet shop)
- Fenced-in parking
- 18' Clear Height
- 1 loading dock and 1 overhead door
- 6,500 VPD on Washington St
- Easy access to Hwy 278 (13,000 VPD) and Hwy 79 (11,000 VPD)