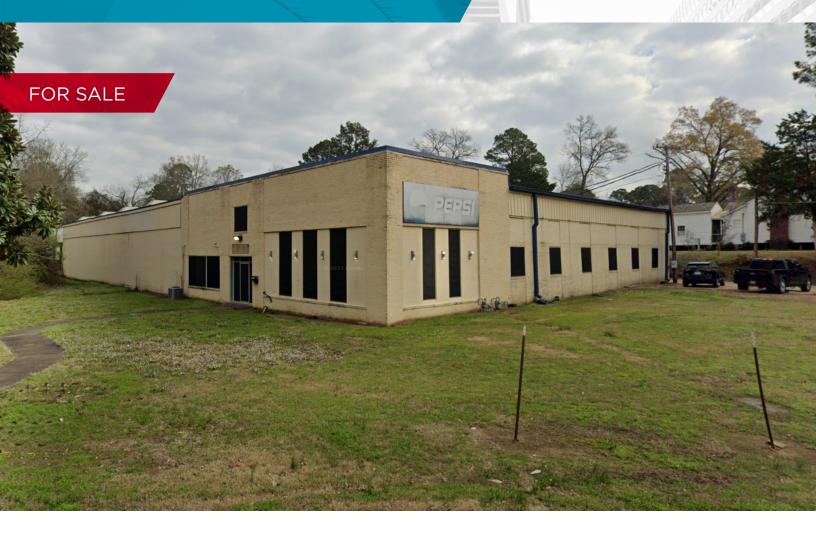

## Industrial/Flex Warehouse 936 Washington St | Camden, AR 72701

## PROPERTY HIGHLIGHTS

• Sale Price: \$300,000

• Building Size: 20,190 ± SF

• 1.00 ± AC

- 2 buildings (includes 2-bay fleet shop)
- Fenced-in parking
- 18' Clear Height
- 1 loading dock and 1 overhead door
- 6,500 VPD on Washington St
- Easy access to Hwy 278 (13,000 VPD) and Hwy 79 (11,000 VPD)