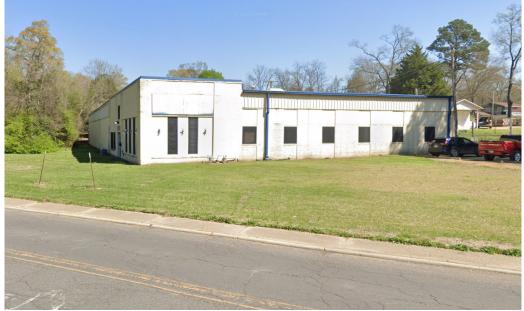

## Industrial/Flex Warehouse 936 Washington St | Camden, AR 72701

## PROPERTY HIGHLIGHTS

• Sale Price: \$300,000

• Building Size: 20,190 ± SF

• 1.00 ± AC

- 2 buildings (includes 2-bay fleet shop)
- Fenced-in parking
- 18' Clear Height
- 1 loading dock and 1 overhead door
- 6,500 VPD on Washington St
- Easy access to Hwy 278 (13,000 VPD) and Hwy 79 (11,000 VPD)

## ADDITIONAL PHOTOS 936 WASHINGTON ST | CAMDEN, AR 72701