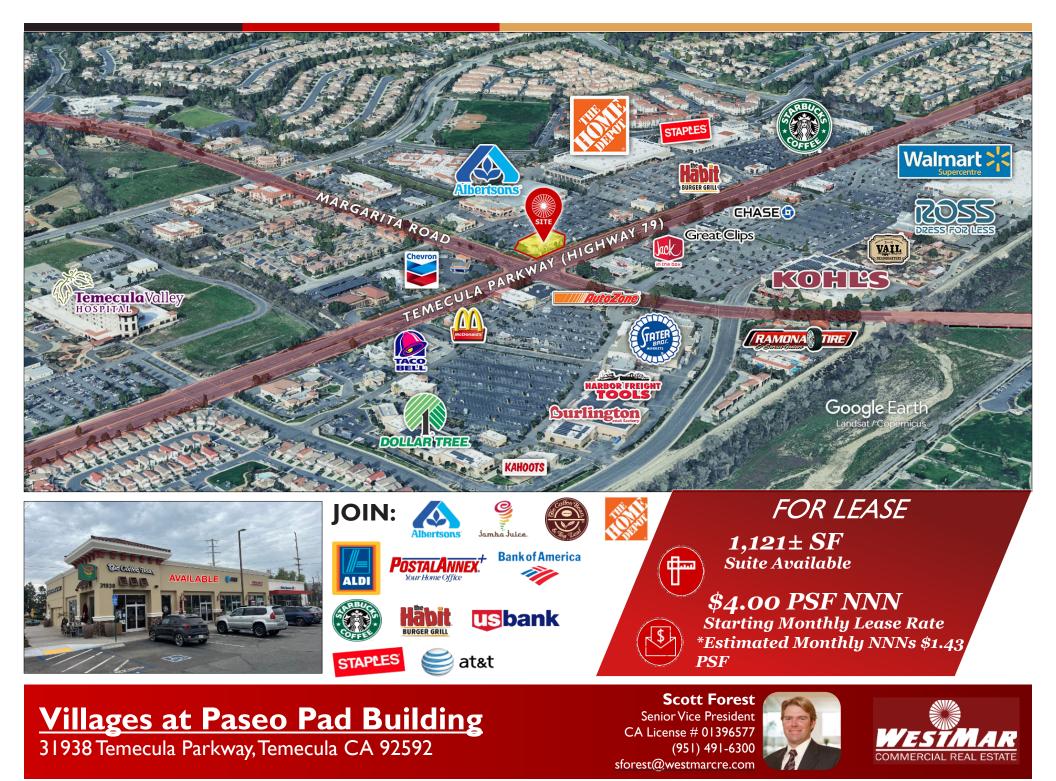

## Villages at Paseo Pad Building

31938 Temecula Parkway, Temecula, CA 92592

## **HIGHLIGHTS**:

- Located at the "Main & Main" prominent intersection of Margarita Road and Temecula Parkway in South Temecula
- Close proximity to Temecula Valley Hospital (140+ beds)
- I,121± SF 2<sup>nd</sup> Generation Hair Salon Available
- Easily accessible from both Margarita Road and Temecula Parkway
- Albertsons anchored shopping center
- Close to 79,000 cars per day at intersection