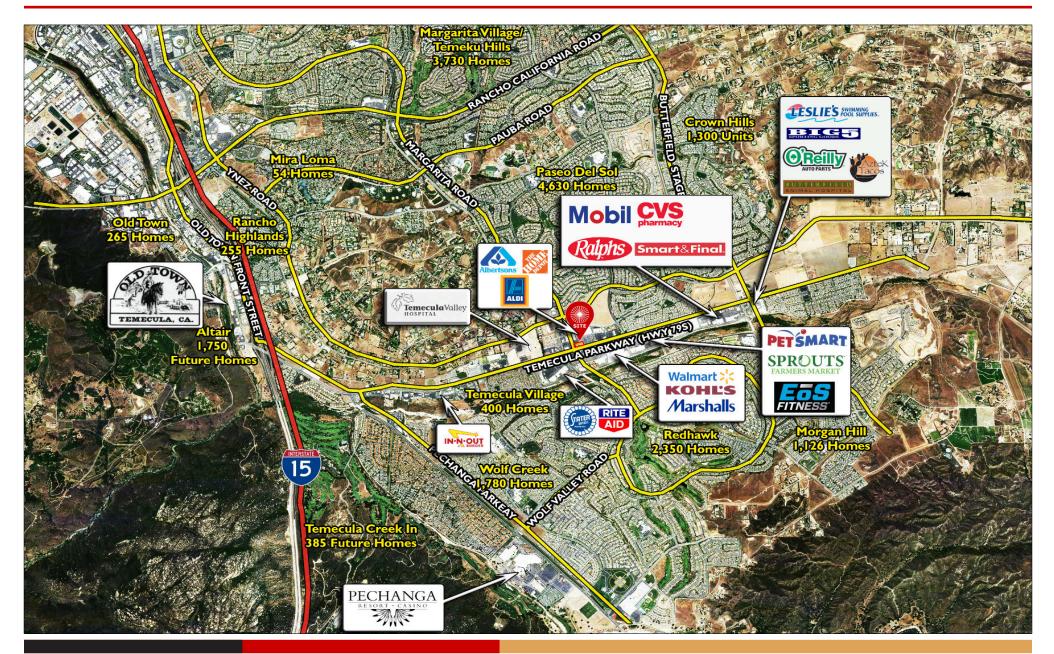

## **HIGHLIGHTS**:

- Located at the "Main & Main" prominent intersection of Margarita Road and Temecula Parkway in South Temecula
- Close proximity to Temecula Valley Hospital (140+ beds)
- I,121± SF 2<sup>nd</sup> Generation Hair Salon Available
- Easily accessible from both Margarita Road and Temecula Parkway
- Albertsons anchored shopping center
- Close to 79,000 cars per day at intersection