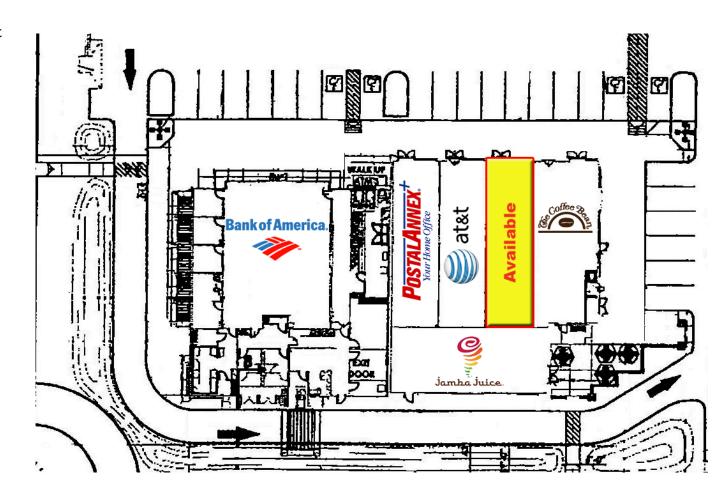

## **HIGHLIGHTS**:

- Located at the "Main & Main" prominent intersection of Margarita Road and Temecula Parkway in South Temecula
- Close proximity to Temecula Valley Hospital (140+ beds)
- I,121± SF 2<sup>nd</sup> Generation Hair Salon Available
- Easily accessible from both Margarita Road and Temecula Parkway
- Albertsons anchored shopping center
- Close to 79,000 cars per day at intersection