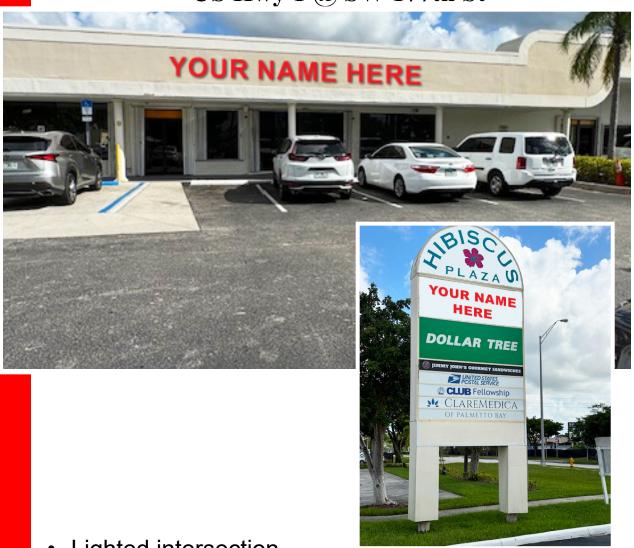

### **AVAILABLE FOR LEASE**

±9,100 SF Space Available

9831 E. Hibiscus St, Palmetto Bay/ Miami, FL US Hwy 1 @ SW 177th St

- Lighted intersection
- · Large pylon signage included
- Excellent street visibility and easy Access
- Area tenants include: Dollar Tree, Jimmy John's, Honda, Volkswagen, Nicklaus Children's Palmetto Bay Urgent Care Center