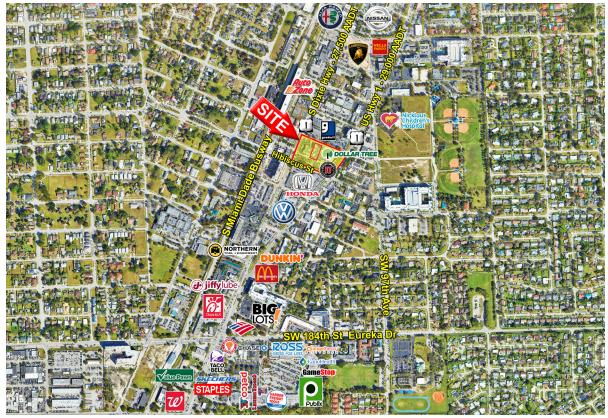

### **AVAILABLE FOR LEASE**

±9,100 SF Space Available

9831 E. Hibiscus St, Palmetto Bay/ Miami, FL US Hwy 1 @ SW 177th St

- Lighted intersection
- · Large pylon signage included
- Excellent street visibility and easy Access
- Area tenants include: Dollar Tree, Jimmy John's, Honda, Volkswagen, Nicklaus Children's Palmetto Bay Urgent Care Center