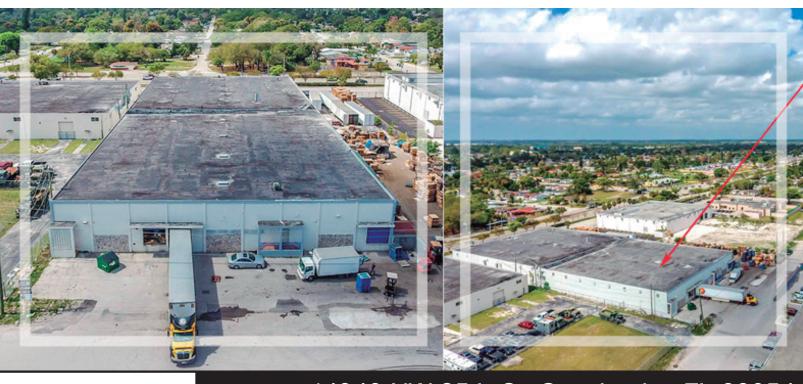

14940 NW 25th Ct. Opa-Locka, FL 33054

List Price: \$10 | 25,160 SqFt approx.

Type Property: Industrial

· For Sale: Yes

For Lease: Yes

• Improve Ht: 1 Story

Prop Desc: Heavy Industrial Warehouse

Door Height: Door Ht 10-12'

#### **Business Description**

Excellent location in the best Opa Locka street. Warehouse with 25,160 SqFt. and 43,000 SqFt. of land with 400 amps of electrical capacity ideal for manufacture and distribution companies, four loading docks, platform space for mezaninne and paving asphalt in front.

### **Listing Details**

- Land of 43,000 SqFt.
- Long term lease only.
- Heavy Industrial Manufacture.
- IU-2