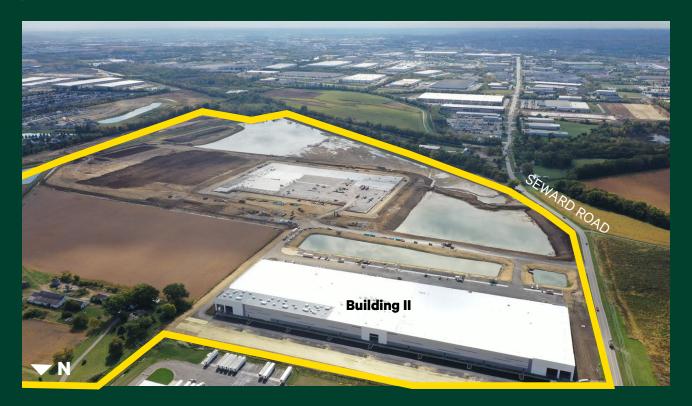

# Fairfield Logistics North Bldg. II

7950 SEWARD ROAD, FAIRFIELD OH 45011

312,480 SF Speculative Warehouse - Tax Abatement Benefits Available

# Fairfield Logistics North

Fairfield Logistics North is a master planned logistics campus strategically located in Fairfield Township, offering easy access to interstate highways I-275, I-75 and I-74. Located in the heart of Cincinnati's largest industrial submarket (79.4 million SF), the park's location allows companies to draw from high quality, competitively priced labor pools from the surrounding municipalities in addition to a number of amenities. Situated within a 2-day access window to nearly 60% of the US population, the region offers several options for transportation as well as significant logistics cost savings. With sites available to accommodate occupiers from 100,000 SF up to 1 million SF, Fairfield Logistics North is an ideal location for local, regional and national distribution users.