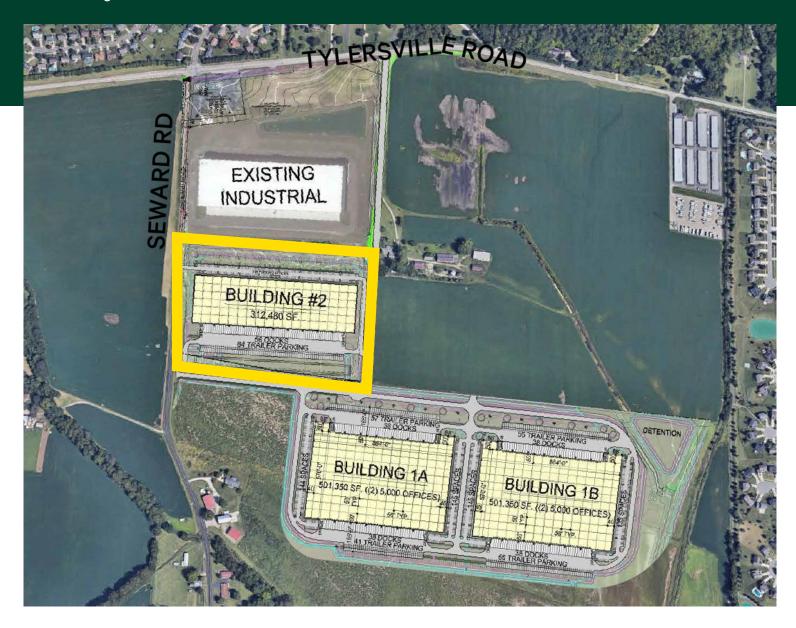

# Fairfield Logistics North

Fairfield Logistics North is a master planned logistics campus strategically located in Fairfield Township, offering easy access to interstate highways I-275, I-75 and I-74. Located in the heart of Cincinnati's largest industrial submarket (79.4 million SF), the park's location allows companies to draw from high quality, competitively priced labor pools from the surrounding municipalities in addition to a number of amenities. Situated within a 2-day access window to nearly 60% of the US population, the region offers several options for transportation as well as significant logistics cost savings. With sites available to accommodate occupiers from 100,000 SF up to 1 million SF, Fairfield Logistics North is an ideal location for local, regional and national distribution users.

### PROPERTY FEATURES

- +312,480 SF
- +310' deep X 1,008' wide
- +32' clear height at 12" past first joist girder from dock wall
- + Approximate 56' x 50' bay spacing, 60' speed bay at dock
- +32 dock pits & OH dock doors (23 available knock outs)
- +2 drive in doors
- +M-1 Zoning per Fairfield TWP
- +196 vehicle/car parking spaces (101 Future vehicle/car parking) spaces
- +73 truck/trailer parking spaces
- +Tax abatement eligible