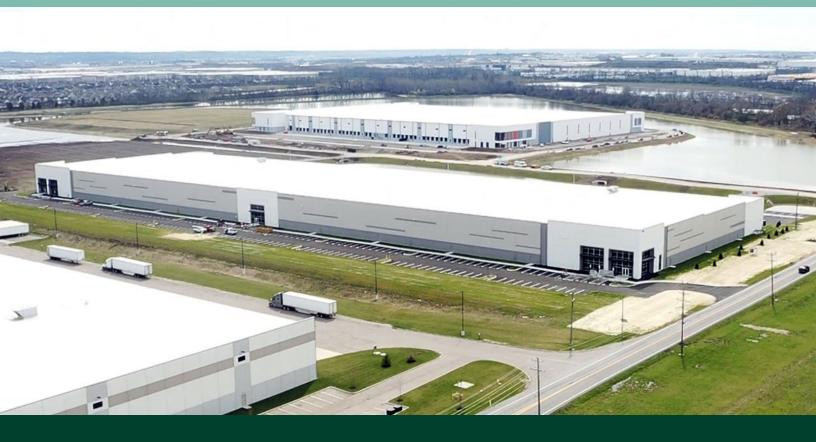

# Fairfield Logistics North Bldg. II

7950 SEWARD ROAD, FAIRFIELD OH 45011

312,480 SF Speculative Warehouse - Tax Abatement Benefits Available

Fairfield, OH 45011

312K

**Total Square Feet** 

32"

Clear Height

2022

Year Built

### PROPERTY FEATURES

- +312,480 SF
- +310' deep X 1,008' wide
- +32' clear height at 12" past first joist girder from dock wall
- + Approximate 56' x 50' bay spacing, 60' speed bay at dock
- +32 dock pits & OH dock doors (23 available knock outs)
- +2 drive in doors
- +M-1 Zoning per Fairfield TWP
- +196 vehicle/car parking spaces (101 Future vehicle/car parking) spaces
- +73 truck/trailer parking spaces
- +Tax abatement eligible