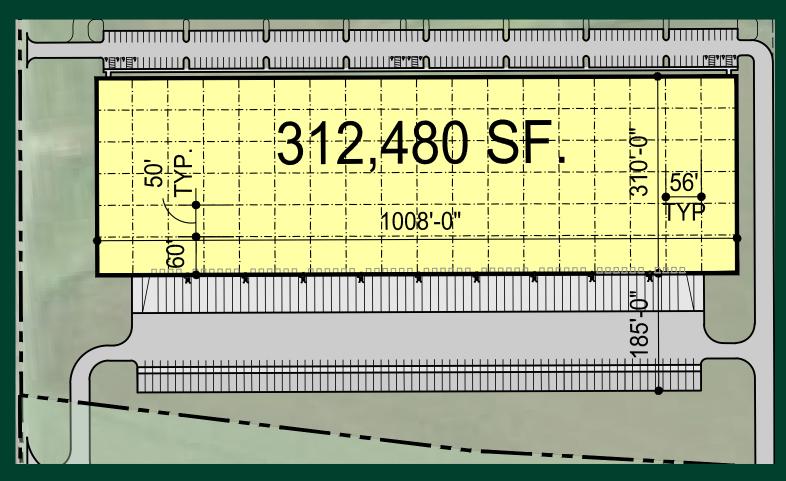

### PROPERTY FEATURES

- +312,480 SF
- +310' deep X 1,008' wide
- +32' clear height at 12" past first joist girder from dock wall
- + Approximate 56' x 50' bay spacing, 60' speed bay at dock
- +32 dock pits & OH dock doors (23 available knock outs)
- +2 drive in doors
- +M-1 Zoning per Fairfield TWP
- +196 vehicle/car parking spaces (101 Future vehicle/car parking) spaces
- +73 truck/trailer parking spaces
- +Tax abatement eligible