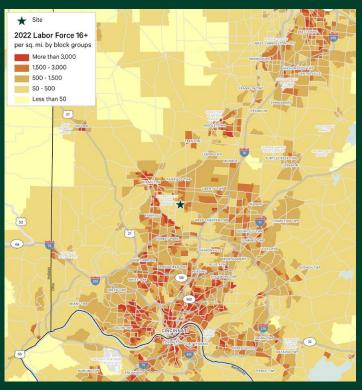

# Fairfield Logistics North

Fairfield Logistics North is a master planned logistics campus strategically located in Fairfield Township, offering easy access to interstate highways I-275, I-75 and I-74. Located in the heart of Cincinnati's largest industrial submarket (79.4 million SF), the park's location allows companies to draw from high quality, competitively priced labor pools from the surrounding municipalities in addition to a number of amenities. Situated within a 2-day access window to nearly 60% of the US population, the region offers several options for transportation as well as significant logistics cost savings. With sites available to accommodate occupiers from 100,000 SF up to 1 million SF, Fairfield Logistics North is an ideal location for local, regional and national distribution users.