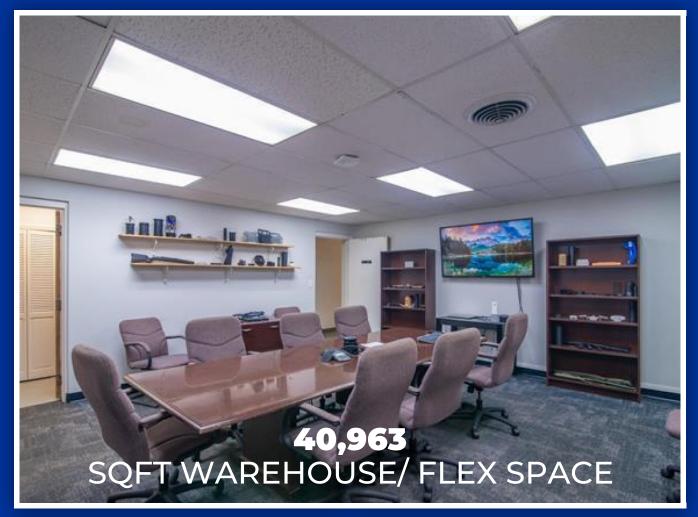

208 volts 3-phase power is located in each warehouse with water access for machinery and I -beams for lifts throughout the warehouse as well. The office space offers 8 offices in the main building, conference room, full break room and multiple records rooms and an outdoor screened porch offering another break area. The two-story office space in the front is arranged with the first floor designated for sales, call center, management, and conference rooms, while the upstairs boasts additional executive offices and an overview of the entire facility. Within the warehouse there are additional offices for floor managers, parts rooms, storage and mechanical areas. Property offers recent upgrades with new HVAC units on the roof and interior improvements in the main office area including carpet and paint. 2 of the 3 warehouse areas are climatized. Last warehouse area on the right with dock high doors is not.