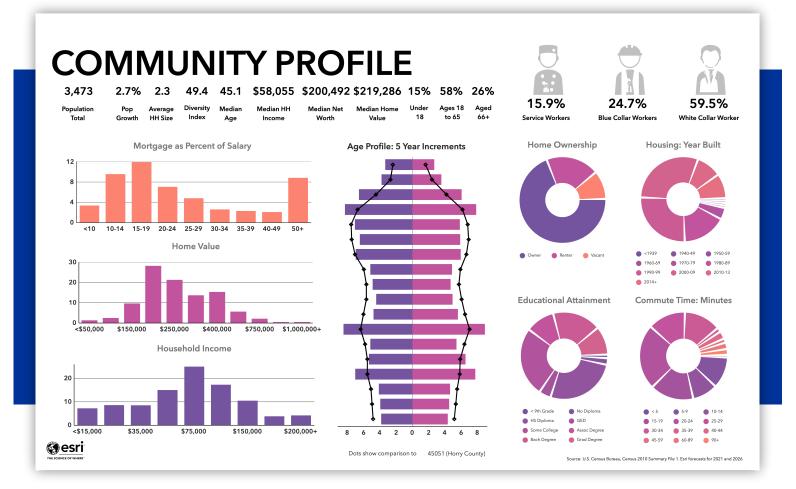

areas are climatized. Last warehouse area on the right with dock high doors is not.



























# 40,963 SQFT WAREHOUSE/ FLEX SPACE



## AREA LOCATION MAP





## 40,963

### SQFT WAREHOUSE/ FLEX SPACE 4900 Highway 501 Myrtle Beach, SC, 29579



Chris Marek, CCIM

Marek Property Advisors 843-936-1116 License: 101869 Chris@MarekProperty.com MarekProperty.com





## 40,963

#### SQFT WAREHOUSE/ FLEX SPACE 4900 Highway 501 Myrtle Beach, SC, 29579



Chris Marek, CCIM

Marek Property Advisors 843-936-1116 License: 101869 Chris@MarekProperty.com MarekProperty.com



### LOCATION/STUDY AREA MAP (DRIVE TIME: 5 MINUTES)







### INFOGRAPHIC: KEY FACTS (DRIVE TIME: 5 MINUTES)



### 40,963 SQFT WAREHOUSE/ FLEX SPACE





## INFOGRAPHIC: COMMUNITY PROFILE (DRIVE TIME: 5 MINUTES)



#### 40,963 SQFT WAREHOUSE/ FLEX SPACE





### **INFOGRAPHIC: PROPORTIONAL CIRCLES (DRIVE TIME: 5 MINUTES)**



40,963 SQFT WAREHOUSE/ FLEX SPACE





### **INFOGRAPHIC: POPULATION TRENDS (DRIVE TIME: 5 MINUTES)**



#### 40,963 SQFT WAREHOUSE/ FLEX SPACE





### Chris Marek, CCIM Phone: 843-936-1116

Phone: 843-936-1116 Email: Chris@MarekProperty.com License: 101869









843-936-1116



Chris@MarekProperty.com



PO Box 3476 Pawleys Island, SC, 29585, United States