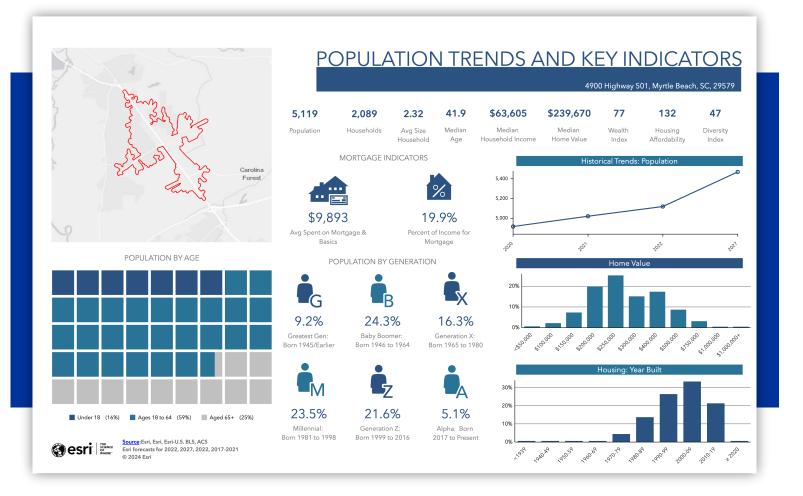

4900 Highway 501 Myrtle Beach, SC, 29579



Chris Marek, CCIM

Marek Property Advisors 843-936-1116 License: 101869 Chris@MarekProperty.com MarekProperty.com





## 40,963

#### SQFT WAREHOUSE/ FLEX SPACE 4900 Highway 501 Myrtle Beach, SC, 29579



Chris Marek, CCIM

Marek Property Advisors 843-936-1116 License: 101869 Chris@MarekProperty.com MarekProperty.com



### LOCATION/STUDY AREA MAP (DRIVE TIME: 5 MINUTES)







### INFOGRAPHIC: KEY FACTS (DRIVE TIME: 5 MINUTES)



### 40,963 SQFT WAREHOUSE/ FLEX SPACE





## INFOGRAPHIC: COMMUNITY PROFILE (DRIVE TIME: 5 MINUTES)



#### 40,963 SQFT WAREHOUSE/ FLEX SPACE





### **INFOGRAPHIC: PROPORTIONAL CIRCLES (DRIVE TIME: 5 MINUTES)**



40,963 SQFT WAREHOUSE/ FLEX SPACE





### **INFOGRAPHIC: POPULATION TRENDS (DRIVE TIME: 5 MINUTES)**



#### 40,963 SQFT WAREHOUSE/ FLEX SPACE





### Chris Marek, CCIM Phone: 843-936-1116

Phone: 843-936-1116 Email: Chris@MarekProperty.com License: 101869









843-936-1116



Chris@MarekProperty.com



PO Box 3476 Pawleys Island, SC, 29585, United States