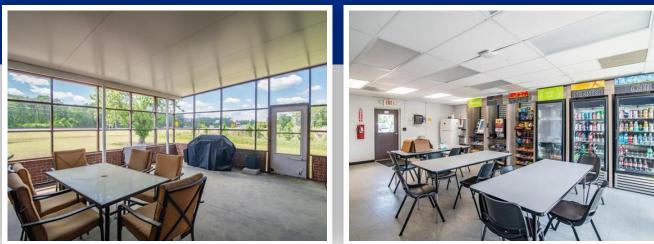

208 volts 3-phase power is located in each warehouse with water access for machinery and I -beams for lifts throughout the warehouse as well. The office space offers 8 offices in the main building, conference room, full break room and multiple records rooms and an outdoor screened porch offering another break area. The two-story office space in the front is arranged with the first floor designated for sales, call center, management, and conference rooms, while the upstairs boasts additional executive offices and an overview of the entire facility. Within the warehouse there are additional offices for floor managers, parts rooms, storage and mechanical areas. Property offers recent upgrades with new HVAC units on the roof and interior improvements in the main office area including carpet and paint. 2 of the 3 warehouse areas are climatized. Last warehouse area on the right with dock high doors is not.