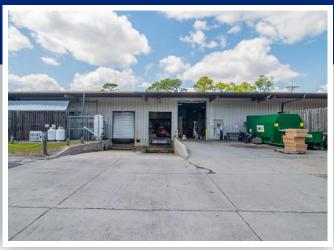

#### 4900 Highway 501 Myrtle Beach, SC 29579

Marek Property Advisors is proud to offer 4900 Highway 501 for lease. Well positioned on Highway 501 with excellent frontage visibility. This 40,936 sqft flex space/warehouse is exceptionally tailored for manufacturing and distribution with 2 roll-up drivein doors and 2 dock-high doors (one electric and one manual). Property is located approximately 2.5 miles from Highway 31, 5.2 miles from Highway 17, 8 miles to downtown Myrtle Beach and 55 miles to Highway 95. Ideally located with excellent access for semi-trucks and other delivery suppliers. Plenty of parking for staff with approximately 50 spaces.

208 volts 3-phase power is located in each warehouse with water access for machinery and I -beams for lifts throughout the warehouse as well. The office space offers 8 offices in the main building, conference room, full break room and multiple records rooms and an outdoor screened porch offering another break area. The two-story office space in the front is arranged with the first floor designated for sales, call center, management, and conference rooms, while the upstairs boasts additional executive offices and an overview of the entire facility. Within the warehouse there are additional offices for floor managers, parts rooms, storage and mechanical areas. Property offers recent upgrades with new HVAC units on the roof and interior improvements in the main office area including carpet and paint. 2 of the 3 warehouse areas are climatized. Last warehouse area on the right with dock high doors is not.