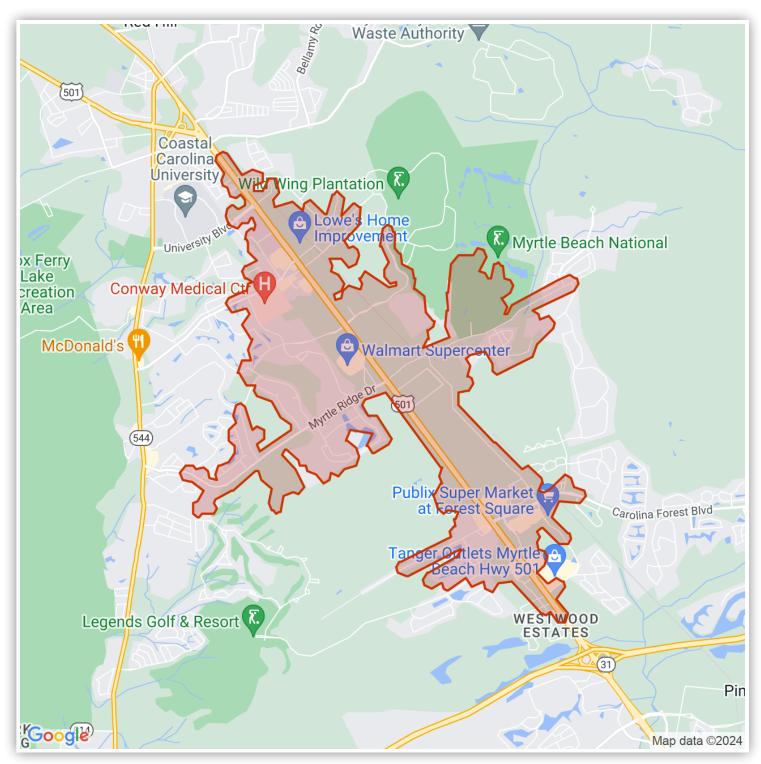

roperty offers recent upgrades with new HVAC units on the roof and interior improvements in the main office area including carpet and paint. 2 of the 3 warehouse areas are climatized. Last warehouse area on the right with dock high doors is not.



























# 40,963 SQFT WAREHOUSE/ FLEX SPACE



## AREA LOCATION MAP





## 40,963

### SQFT WAREHOUSE/ FLEX SPACE 4900 Highway 501 Myrtle Beach, SC, 29579



Chris Marek, CCIM

Marek Property Advisors 843-936-1116 License: 101869 Chris@MarekProperty.com MarekProperty.com





## 40,963

#### SQFT WAREHOUSE/ FLEX SPACE 4900 Highway 501 Myrtle Beach, SC, 29579



Chris Marek, CCIM

Marek Property Advisors 843-936-1116 License: 101869 Chris@MarekProperty.com MarekProperty.com



### LOCATION/STUDY AREA MAP (DRIVE TIME: 5 MINUTES)







### INFOGRAPHIC: KEY FACTS (DRIVE TIME: 5 MINUTES)



### 40,963 SQFT WAREHOUSE/ FLEX SPACE





## INFOGRAPHIC: COMMUNITY PROFILE (DRIVE TIME: 5 MINUTES)



#### 40,963 SQFT WAREHOUSE/ FLEX SPACE





### **INFOGRAPHIC: PROPORTIONAL CIRCLES (DRIVE TIME: 5 MINUTES)**



40,963 SQFT WAREHOUSE/ FLEX SPACE





### **INFOGRAPHIC: POPULATION TRENDS (DRIVE TIME: 5 MINUTES)**



#### 40,963 SQFT WAREHOUSE/ FLEX SPACE





### Chris Marek, CCIM Phone: 843-936-1116

Phone: 843-936-1116 Email: Chris@MarekProperty.com License: 101869









843-936-1116



Chris@MarekProperty.com



PO Box 3476 Pawleys Island, SC, 29585, United States