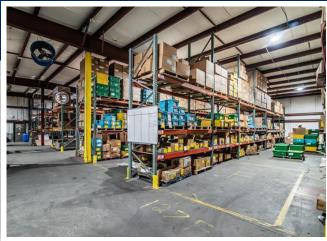

## PROPERTY OVERVIEW

#### 4900 Highway 501 Myrtle Beach, SC 29579

Marek Property Advisors is proud to offer 4900 Highway 501 for lease. Well positioned on Highway 501 with excellent frontage visibility. This 40,936 sqft flex space/warehouse is exceptionally tailored for manufacturing and distribution with 2 roll-up drivein doors and 2 dock-high doors (one electric and one manual). Property is located approximately 2.5 miles from Highway 31, 5.2 miles from Highway 17, 8 miles to downtown Myrtle Beach and 55 miles to Highway 95. Ideally located with excellent access for semi-trucks and other delivery suppliers. Plenty of parking for staff with approximately 50 spaces.

208 volts 3-phase power is located in each warehouse with water access for machinery and I -beams for lifts throughout the warehouse as well. The office space offers 8 offices in the main building, conference room, full break room and multiple records rooms and an outdoor screened porch offering another break area. The two-story office space in the front is arranged with the first floor designated for sales, call center, management, and conference rooms, while the upstairs boasts additional executive offices and an overview of the entire facility. Within the warehouse there are additional offices for floor managers, parts rooms, storage and mechanical areas. Property offers recent upgrades with new HVAC units on the roof and interior improvements in the main office area including carpet and paint. 2 of the 3 warehouse areas are climatized. Last warehouse area on the right with dock high doors is not.