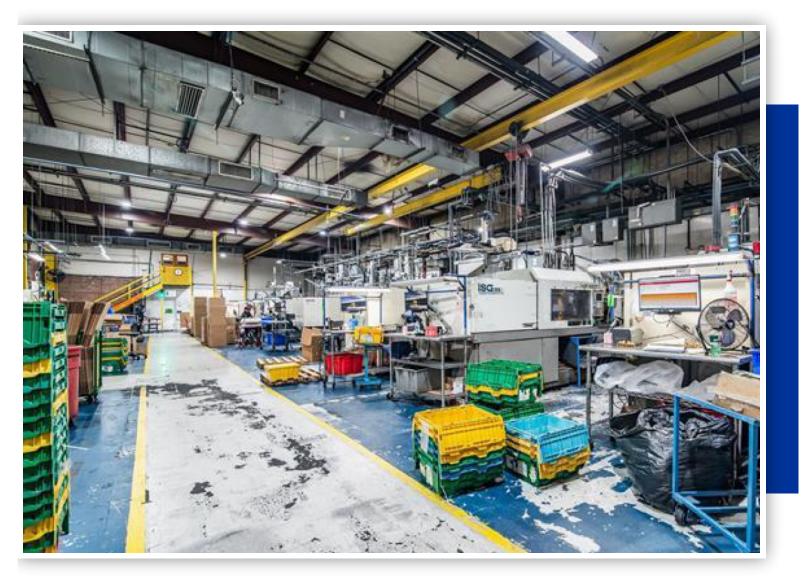

## PROPERTY OVERVIEW

#### 4900 Highway 501 Myrtle Beach, SC 29579

Marek Property Advisors is proud to offer 4900 Highway 501 for lease. Well positioned on Highway 501 with excellent frontage visibility. This 40,936 sqft flex space/warehouse is exceptionally tailored for manufacturing and distribution with 2 roll-up drivein doors and 2 dock-high doors (one electric and one manual). Property is located approximately 2.5 miles from Highway 31, 5.2 miles from Highway 17, 8 miles to downtown Myrtle Beach and 55 miles to Highway 95. Ideally located with excellent access for semi-trucks and other delivery suppliers. Plenty of parking for staff with approximately 50 spaces.

208 volts 3-phase power is located in each warehouse with water access for machinery and I -beams for lifts throughout the warehouse as well. The office space offers 8 offices in the main building, conference room, full break room and multiple records rooms and an outdoor screened porch offering another break area. The two-story office space in the front is arranged with the first floor designated for sales, call center, management, and conference rooms, while the upstairs boasts additional executive offices and an overview of the entire facility. Within the warehouse there are additional offices for floor managers, parts rooms, storage and mechanical areas. Property offers recent upgrades with new HVAC units on the roof and interior improvements in the main office area including carpet and paint. 2 of the 3 warehouse areas are climatized. Last warehouse area on the right with dock high doors is not.