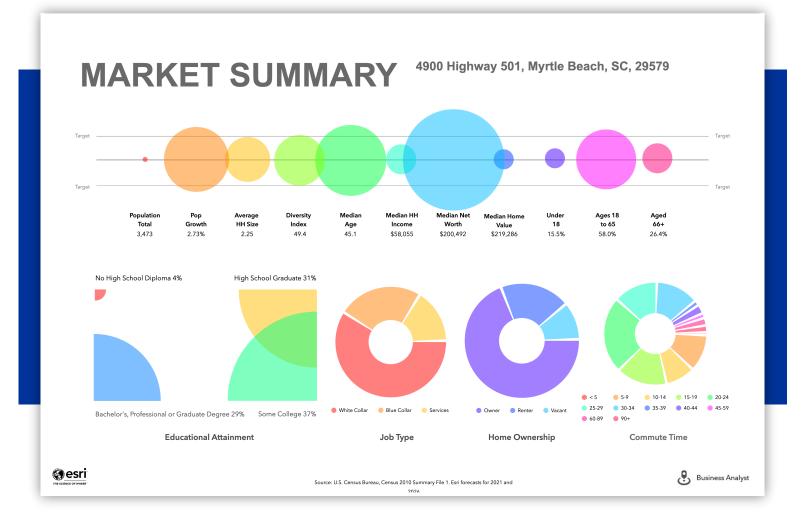

### **INFOGRAPHIC: PROPORTIONAL CIRCLES (DRIVE TIME: 5 MINUTES)**

40,963 SQFT WAREHOUSE/ FLEX SPACE