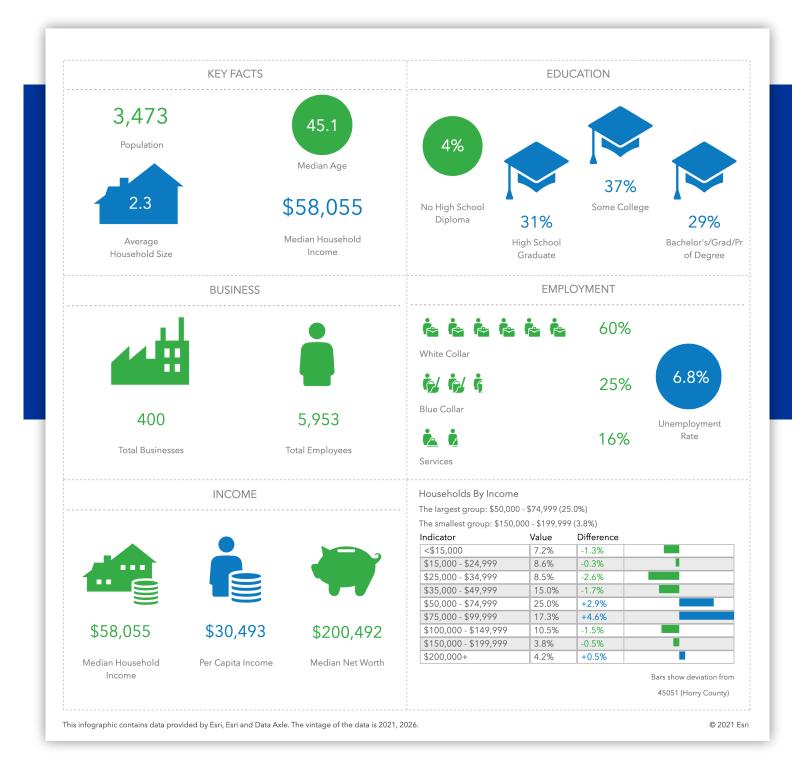

roof and interior improvements in the main office area including carpet and paint. 2 of the 3 warehouse areas are climatized. Last warehouse area on the right with dock high doors is not.



























# 40,963 SQFT WAREHOUSE/ FLEX SPACE



## AREA LOCATION MAP





## 40,963

### SQFT WAREHOUSE/ FLEX SPACE 4900 Highway 501 Myrtle Beach, SC, 29579



Chris Marek, CCIM

Marek Property Advisors 843-936-1116 License: 101869 Chris@MarekProperty.com MarekProperty.com





## 40,963

#### SQFT WAREHOUSE/ FLEX SPACE 4900 Highway 501 Myrtle Beach, SC, 29579



Chris Marek, CCIM

Marek Property Advisors 843-936-1116 License: 101869 Chris@MarekProperty.com MarekProperty.com



### LOCATION/STUDY AREA MAP (DRIVE TIME: 5 MINUTES)







### INFOGRAPHIC: KEY FACTS (DRIVE TIME: 5 MINUTES)



### 40,963 SQFT WAREHOUSE/ FLEX SPACE





## INFOGRAPHIC: COMMUNITY PROFILE (DRIVE TIME: 5 MINUTES)



#### 40,963 SQFT WAREHOUSE/ FLEX SPACE





### **INFOGRAPHIC: PROPORTIONAL CIRCLES (DRIVE TIME: 5 MINUTES)**



40,963 SQFT WAREHOUSE/ FLEX SPACE





### **INFOGRAPHIC: POPULATION TRENDS (DRIVE TIME: 5 MINUTES)**



#### 40,963 SQFT WAREHOUSE/ FLEX SPACE





### Chris Marek, CCIM Phone: 843-936-1116

Phone: 843-936-1116 Email: Chris@MarekProperty.com License: 101869









843-936-1116



Chris@MarekProperty.com



PO Box 3476 Pawleys Island, SC, 29585, United States