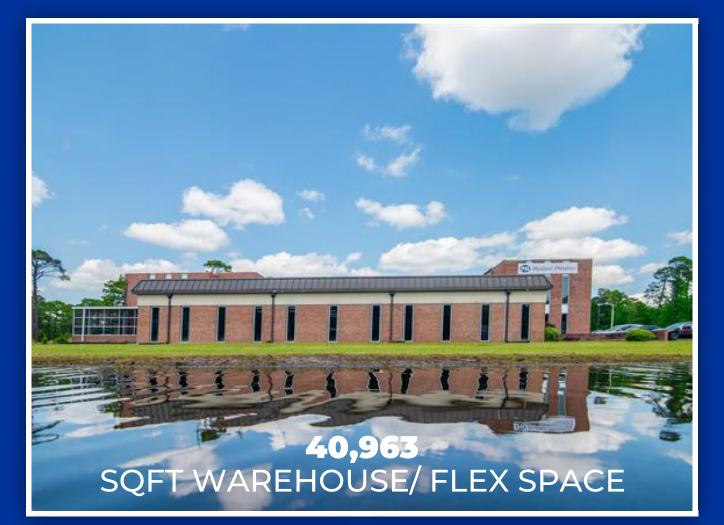

## 40,963

sqft Warehouse/ Flex Space

4900 Highway 501 Myrtle Beach, SC 29579

# 40,963 SQFT WAREHOUSE/ FLEX SPACE