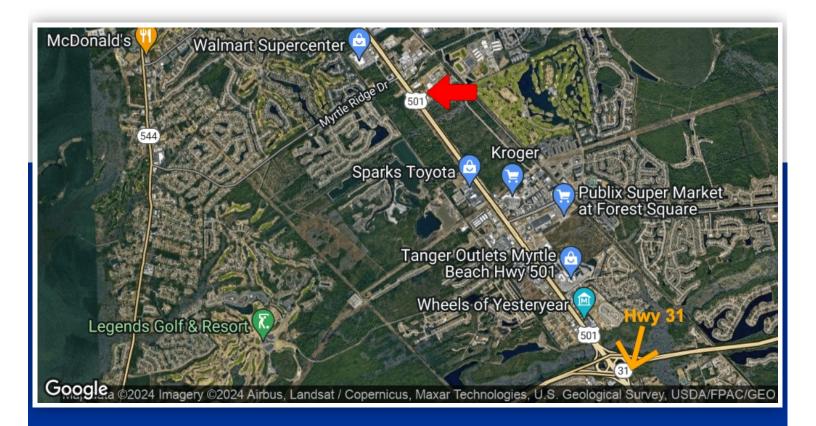

s, call center, management, and conference rooms, while the upstairs boasts additional executive offices and an overview of the entire facility. Within the warehouse there are additional offices for floor managers, parts rooms, storage and mechanical areas. Property offers recent upgrades with new HVAC units on the roof and interior improvements in the main office area including carpet and paint. 2 of the 3 warehouse areas are climatized. Last warehouse area on the right with dock high doors is not.



























# 40,963 SQFT WAREHOUSE/ FLEX SPACE



## AREA LOCATION MAP





## 40,963

### SQFT WAREHOUSE/ FLEX SPACE 4900 Highway 501 Myrtle Beach, SC, 29579



Chris Marek, CCIM

Marek Property Advisors 843-936-1116 License: 101869 Chris@MarekProperty.com MarekProperty.com





## 40,963

#### SQFT WAREHOUSE/ FLEX SPACE 4900 Highway 501 Myrtle Beach, SC, 29579



Chris Marek, CCIM

Marek Property Advisors 843-936-1116 License: 101869 Chris@MarekProperty.com MarekProperty.com



### LOCATION/STUDY AREA MAP (DRIVE TIME: 5 MINUTES)







### INFOGRAPHIC: KEY FACTS (DRIVE TIME: 5 MINUTES)



### 40,963 SQFT WAREHOUSE/ FLEX SPACE





## INFOGRAPHIC: COMMUNITY PROFILE (DRIVE TIME: 5 MINUTES)



#### 40,963 SQFT WAREHOUSE/ FLEX SPACE





### **INFOGRAPHIC: PROPORTIONAL CIRCLES (DRIVE TIME: 5 MINUTES)**



40,963 SQFT WAREHOUSE/ FLEX SPACE





### **INFOGRAPHIC: POPULATION TRENDS (DRIVE TIME: 5 MINUTES)**



#### 40,963 SQFT WAREHOUSE/ FLEX SPACE





### Chris Marek, CCIM Phone: 843-936-1116

Phone: 843-936-1116 Email: Chris@MarekProperty.com License: 101869