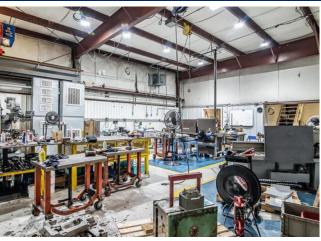

## PROPERTY OVERVIEW

#### 4900 Highway 501 Myrtle Beach, SC 29579

Marek Property Advisors is proud to offer 4900 Highway 501 for lease. Well positioned on Highway 501 with excellent frontage visibility. This 40,936 sqft flex space/warehouse is exceptionally tailored for manufacturing and distribution with 2 roll-up drivein doors and 2 dock-high doors (one electric and one manual). Property is located approximately 2.5 miles from Highway 31, 5.2 miles from Highway 17, 8 miles to downtown Myrtle Beach and 55 miles to Highway 95. Ideally located with excellent access for semi-trucks and other delivery suppliers. Plenty of parking for staff with approximately 50 spaces.

208 volts 3-phase power is located in each warehouse with water access for machinery and I -beams for lifts throughout the warehouse as well. The office space offers 8 offices in the main building, conference room, full break room and multiple records rooms and an outdoor screened porch offering another break area. The two-story office space in the front is arranged with the first floor designated for sales, call center, management, and conference rooms, while the upstairs boasts additional executive offices and an overview of the entire facility. Within the warehouse there are additional offices for floor managers, parts rooms, storage and mechanical areas. Property offers recent upgrades with new HVAC units on the roof and interior improvements in the main office area including carpet and paint. 2 of the 3 warehouse areas are climatized. Last warehouse area on the right with dock high doors is not.