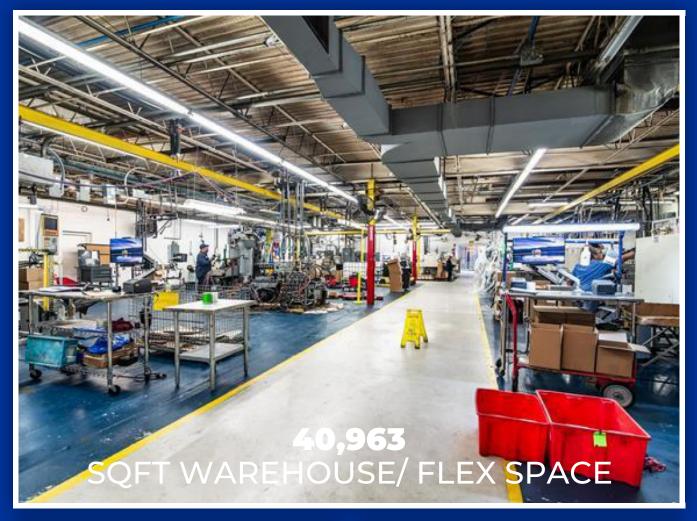

#### 4900 Highway 501 Myrtle Beach, SC 29579

Marek Property Advisors is proud to offer 4900 Highway 501 for lease. Well positioned on Highway 501 with excellent frontage visibility. This 40,936 sqft flex space/warehouse is exceptionally tailored for manufacturing and distribution with 2 roll-up drivein doors and 2 dock-high doors (one electric and one manual). Property is located approximately 2.5 miles from Highway 31, 5.2 miles from Highway 17, 8 miles to downtown Myrtle Beach and 55 miles to Highway 95. Ideally located with excellent access for semi-trucks and other delivery suppliers. Plenty of parking for staff with approximately 50 spaces.

208 volts 3-phase power is located in each warehouse with water access for machinery and I -beams for lifts throughout the warehouse as well. The office space offers 8 offices in the main building, conference room, full break room and multiple records rooms and an outdoor screened porch offering another break area. The two-story office space in the front is arranged with the first floor designated for sales, call center, management, and conference rooms, while the upstairs boasts additional executive offices and an overview of the entire facility. Within the warehouse there are additional offices for floor managers, parts rooms, storage and mechanical areas. Property offers recent upgrades with new HVAC units on the roof and interior improvements in the main office area including carpet and paint. 2 of the 3 warehouse areas are climatized. Last warehouse area on the right with dock high doors is not.