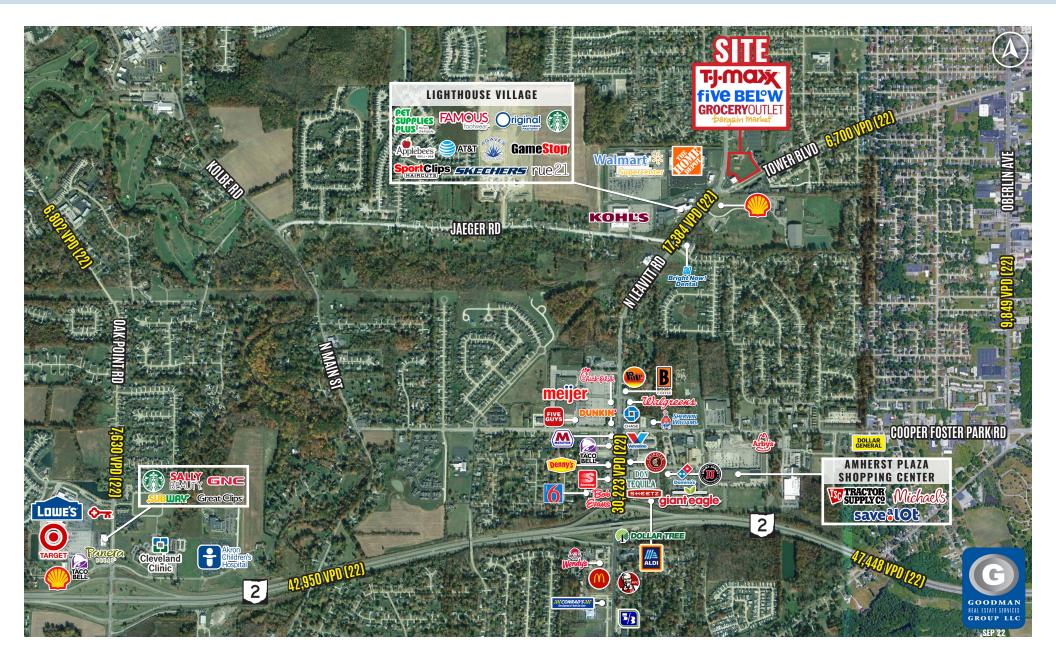

### HIGHLIGHTS

- NEW shopping center with T.J.Maxx, Five Below, and Grocery Outlet opening soon in the dynamic Lorain-Amherst trade area
- Walmart, The Home Depot, and Kohl's anchor the successful Lighthouse Village shopping center located directly across the street from this new development
- Famous Footwear, Skechers, Pet Supplies Plus, Starbucks, Applebee's and more quality retailers and restaurants are among the strong tenant lineup in Lighthouse Village
- This trade area includes Meijer, Michael's, Tractor Supply Co., Giant Eagle, Target, Lowe's, Panera, Chick-fil-A, Chipotle, Five Guys, and many more national and regional retailers and restaurants
- FULLY LEASED