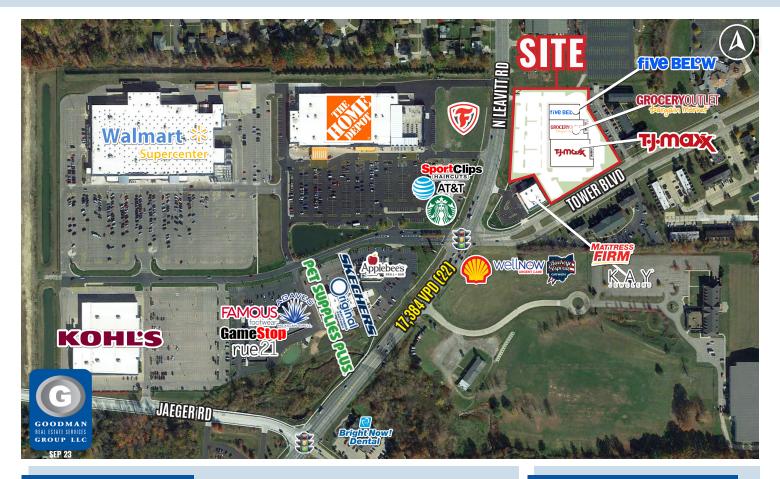

### HIGHLIGHTS

- NEW shopping center with T.J.Maxx, Five Below, and Grocery Outlet opening soon in the dynamic Lorain-Amherst trade area
- Walmart, The Home Depot, and Kohl's anchor the successful Lighthouse Village shopping center located directly across the street from this new development
- Famous Footwear, Skechers, Pet Supplies Plus, Starbucks, Applebee's and more quality retailers and restaurants are among the strong tenant lineup in Lighthouse Village
- This trade area includes Meijer, Michael's, Tractor Supply Co., Giant Eagle, Target, Lowe's, Panera, Chick-fil-A, Chipotle, Five Guys, and many more national and regional retailers and restaurants
- FULLY LEASED