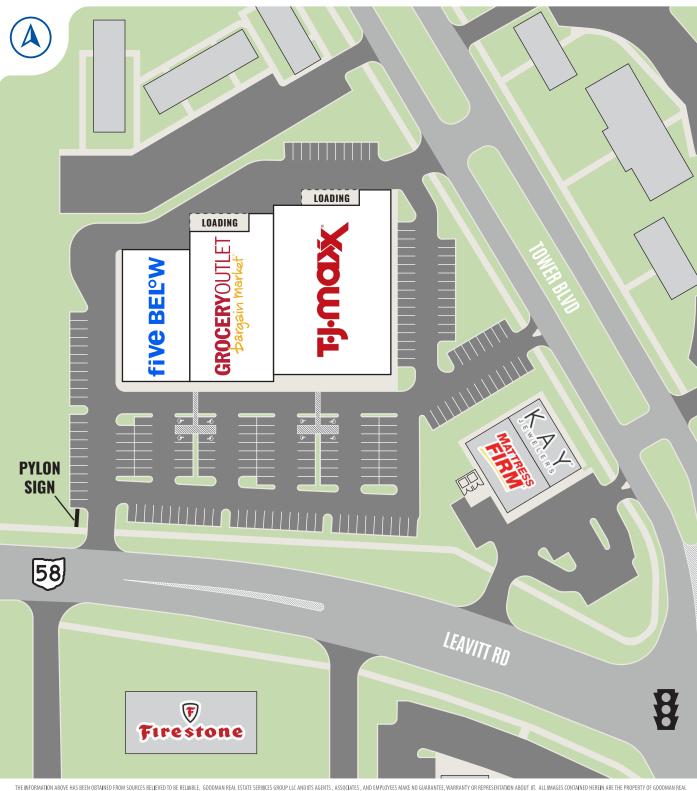

# Lorain, Ohio

| KEY          | LEASED         | NEGOTIATING    |  |
|--------------|----------------|----------------|--|
|              | AVAILABLE      | NOT PART       |  |
| UNIT         | TENANT         | SIZE (SQ. FT.) |  |
| 1            | Five Below     | 9,957          |  |
| 2            | Grocery Outlet | 14,625         |  |
| 3            | T.J.Maxx       | 23,000         |  |
|              |                |                |  |
| SITE SUMMARY |                | 47,582         |  |