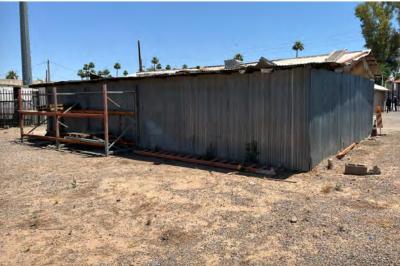

### 1836 NORTH COUNTRY CLUB DRIVE

MESA, ARIZONA 85201

2,372 Square Feet

\$624,999 Sales Price

10,498 Square Foot Lot

±1,200 Square Feet Office/Showroom

±1,200 Square Foot Garage

Fenced Yard

Southwest Gas Service

3 Phase Power

Country Club Drive Frontage & Signage

Easy Access to Loop 202