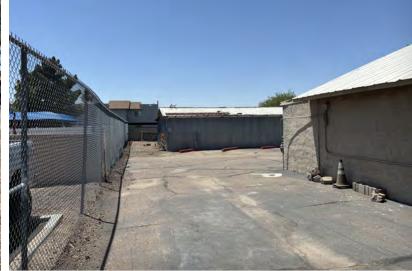

### 1836 NORTH COUNTRY CLUB DRIVE

MESA, ARIZONA 85201

2,372 Square Feet

\$624,999 Sales Price

10,498 Square Foot Lot

±1,200 Square Feet Office/Showroom

±1,200 Square Foot Garage

Fenced Yard

Southwest Gas Service

3 Phase Power

Country Club Drive Frontage & Signage

Easy Access to Loop 202