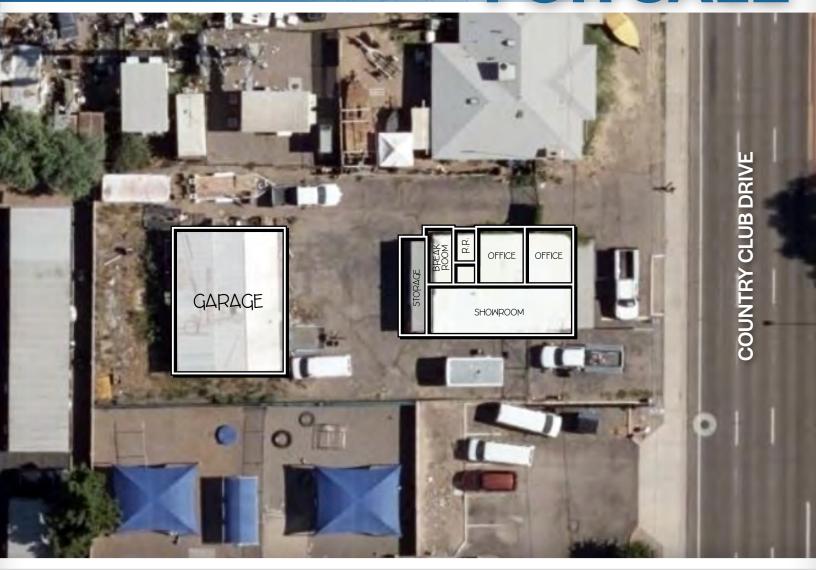

### 1836 NORTH COUNTRY CLUB DRIVE

MESA, ARIZONA 85201

2,372 Square Feet

\$624,999 Sales Price

10,498 Square Foot Lot

±1,200 Square Feet Office/Showroom

±1,200 Square Foot Garage

Fenced Yard

Southwest Gas Service

3 Phase Power

Country Club Drive Frontage & Signage

Easy Access to Loop 202