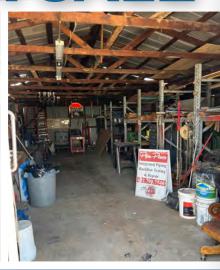

### 1836 NORTH COUNTRY CLUB DRIVE

MESA, ARIZONA 85201

2,372 Square Feet

\$624,999 Sales Price

10,498 Square Foot Lot

±1,200 Square Feet Office/Showroom

±1,200 Square Foot Garage

Fenced Yard

Southwest Gas Service

3 Phase Power

Country Club Drive Frontage & Signage

Easy Access to Loop 202