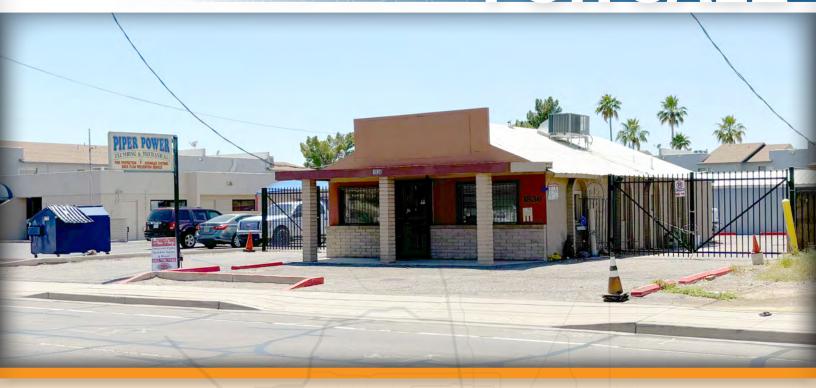

### 1836 NORTH COUNTRY CLUB DRIVE

MESA, ARIZONA 85201

2,372 Square Feet

\$624,999 Sales Price

10,498 Square Foot Lot

±1,200 Square Feet Office/Showroom

±1,200 Square Foot Garage

Fenced Yard

Southwest Gas Service

3 Phase Power

Country Club Drive Frontage & Signage

Easy Access to Loop 202