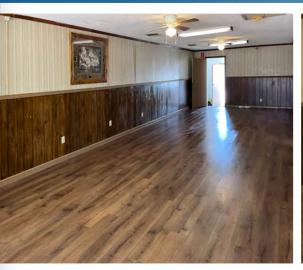

### 1836 NORTH COUNTRY CLUB DRIVE

MESA, ARIZONA 85201

2,372 Square Feet

\$624,999 Sales Price

10,498 Square Foot Lot

±1,200 Square Feet Office/Showroom

±1,200 Square Foot Garage

Fenced Yard