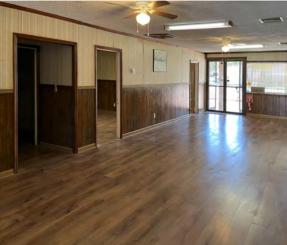

### 1836 NORTH COUNTRY CLUB DRIVE

MESA, ARIZONA 85201

2,372 Square Feet

\$624,999 Sales Price

10,498 Square Foot Lot

±1,200 Square Feet Office/Showroom

±1,200 Square Foot Garage

Fenced Yard