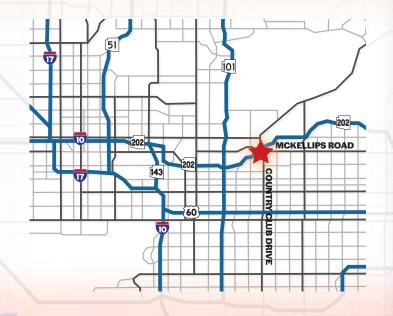

### 1836 NORTH COUNTRY CLUB DRIVE

MESA, ARIZONA 85201

2,372 Square Feet

\$624,999 Sales Price

10,498 Square Foot Lot

±1,200 Square Feet Office/Showroom

±1,200 Square Foot Garage

Fenced Yard

Southwest Gas Service

3 Phase Power

Country Club Drive Frontage & Signage

Easy Access to Loop 202