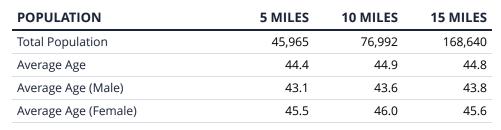

### **DEMOGRAPHICS MAP & REPORT**

| HOUSEHOLDS & INCOME | 5 MILES   | 10 MILES  | 15 MILES  |
|---------------------|-----------|-----------|-----------|
| Total Households    | 22,667    | 36,619    | 78,476    |
| # of Persons per HH | 2.0       | 2.1       | 2.1       |
| Average HH Income   | \$55,935  | \$61,319  | \$64,377  |
| Average House Value | \$106,300 | \$120,708 | \$129,212 |