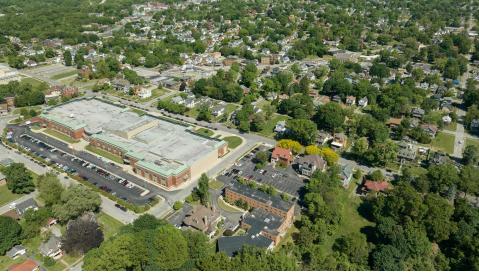

#### **PROPERTY OVERVIEW**

This recently foreclosed property offers a unique opportunity for value-add investors. Situated on a spacious parcel, this property boasts two distinct facilities. The first is an impeccably restored mansion spanning 8,800 square feet, currently serving as a charming 4-unit multi-family residence. This restored mansion offers an ideal setting for residents seeking a blend of historic charm and modern amenities. Additionally, the property features a purpose-built 72-bed personal care facility. This former personal care facility presents an incredible chance to acquire a distressed asset at a price far below the reconstruction cost, making it an enticing prospect for astute investors. With beautiful grounds, ample parking, and a prime location, this property presents a myriad of possibilities.