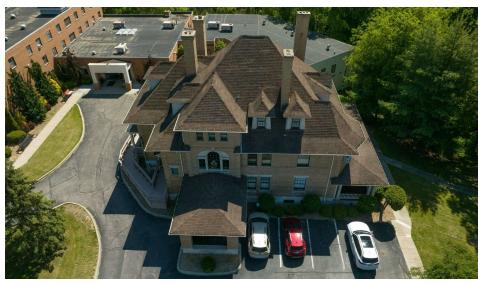

#### **PROPERTY OVERVIEW**

This recently foreclosed property offers a unique opportunity for value-add investors. Situated on a spacious parcel, this property boasts two distinct facilities. The first is an impeccably restored mansion spanning 8,800 square feet, currently serving as a charming 4-unit multi-family residence. This restored mansion offers an ideal setting for residents seeking a blend of historic charm and modern amenities. Additionally, the property features a purpose-built 72-bed personal care facility. This former personal care facility presents an incredible chance to acquire a distressed asset at a price far below the reconstruction cost, making it an enticing prospect for astute investors. With beautiful grounds, ample parking, and a prime location, this property presents a myriad of possibilities.