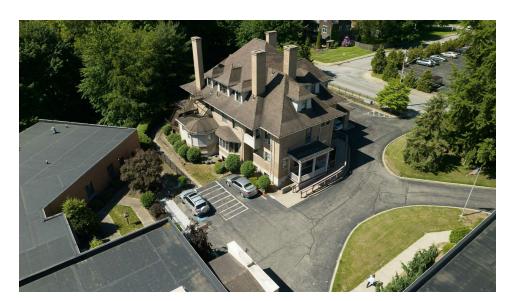

#### **PROPERTY OVERVIEW**

This recently foreclosed property offers a unique opportunity for value-add investors. Situated on a spacious parcel, this property boasts two distinct facilities. The first is an impeccably restored mansion spanning 8,800 square feet, currently serving as a charming 4-unit multi-family residence. This restored mansion offers an ideal setting for residents seeking a blend of historic charm and modern amenities. Additionally, the property features a purpose-built 72-bed personal care facility. This former personal care facility presents an incredible chance to acquire a distressed asset at a price far below the reconstruction cost, making it an enticing prospect for astute investors. With beautiful grounds, ample parking, and a prime location, this property presents a myriad of possibilities.

### ADDITIONAL PHOTOS

TOTUM REALTY ADVISORS