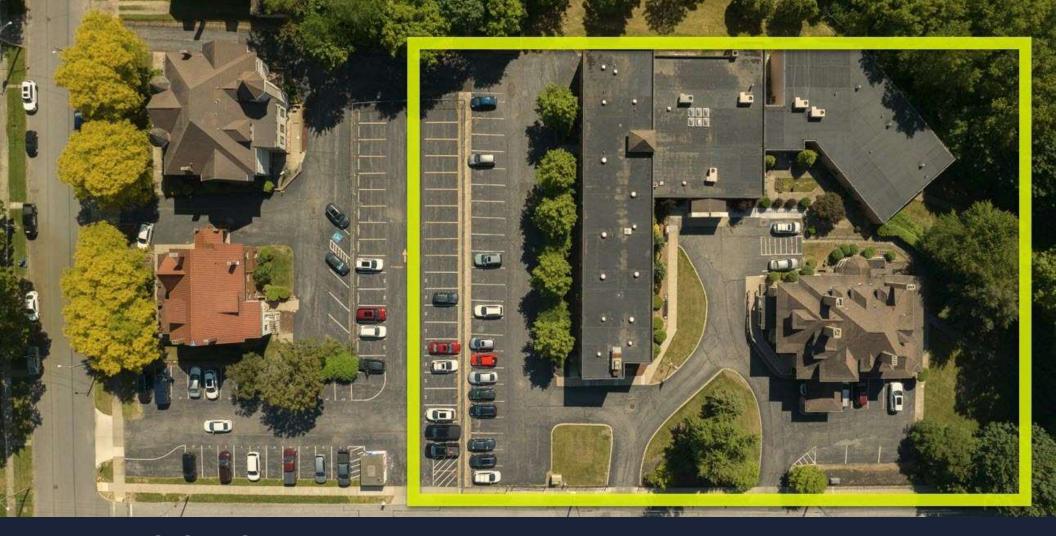

#### OFFERING SUMMARY

| Sale Price:                          | \$1,200,000 |
|--------------------------------------|-------------|
| Lot Size:                            | 2.51 Acres  |
| Number of Units in Building 1 (316): | 4           |
| Number of Beds in Building 2 (318):  | 71          |
| Building 2 (318) Size:               | 50,000+ SF  |
| Year Built:                          | 1982        |
| Zoning:                              | R2          |
| Market:                              | New Castle  |

#### **PROPERTY OVERVIEW**

This recently foreclosed property offers a unique opportunity for value-add investors. Situated on a spacious parcel, this property boasts two distinct facilities. The first is an impeccably restored mansion spanning 8,800 square feet, currently serving as a charming 4-unit multi-family residence. This restored mansion offers an ideal setting for residents seeking a blend of historic charm and modern amenities. Additionally, the property features a purpose-built 72-bed personal care facility. This former personal care facility presents an incredible chance to acquire a distressed asset at a price far below the reconstruction cost, making it an enticing prospect for astute investors. With beautiful grounds, ample parking, and a prime location, this property presents a myriad of possibilities.