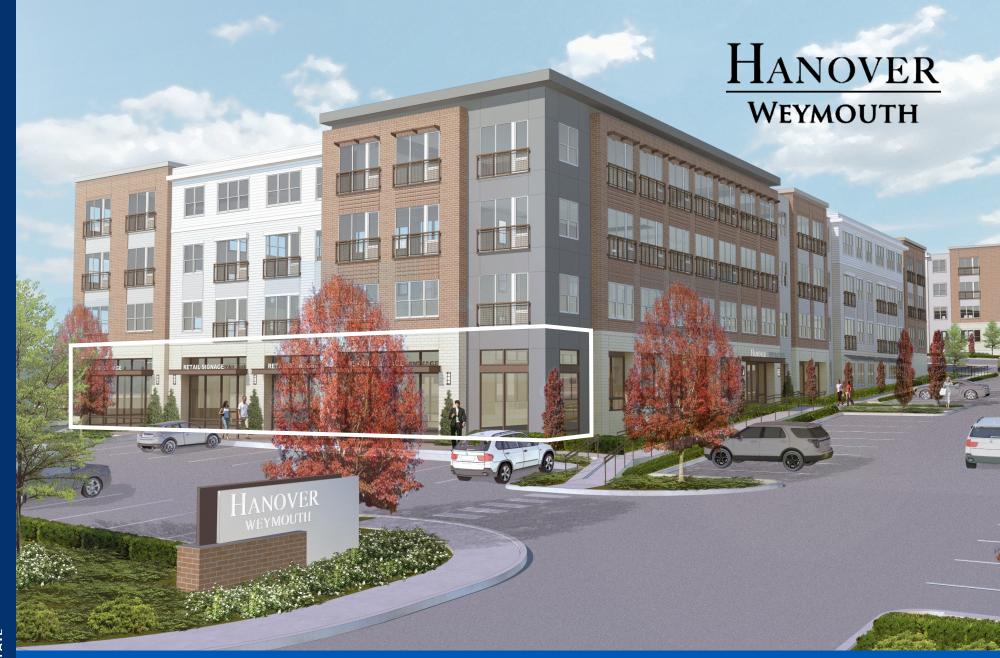

### **SITE RENDERING**

### **PROPERTY HIGHLIGHTS:**

- 270 unit multifamily development with highly visible retail space on Route 53
- Food and Beverage user optionality; Grease trap and ventilation shaft included.
- 21 dedicated parking spaces
- Expected delivery in May of 2024
- Up to 4,188 SF with subdivision optionality