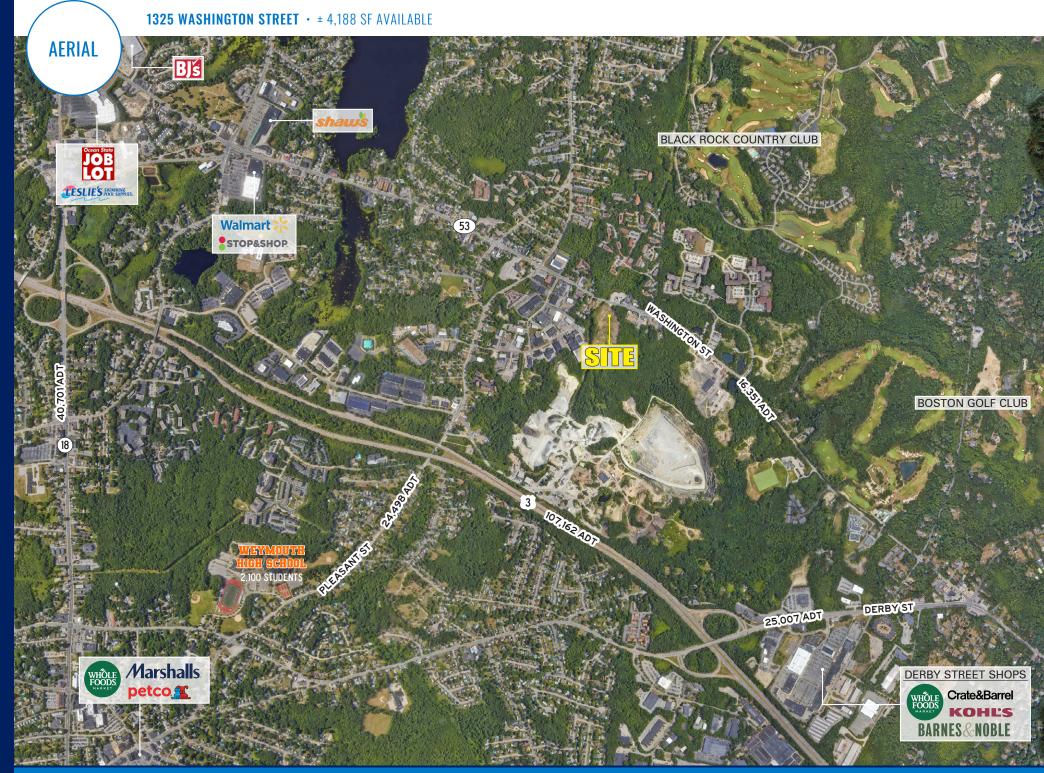

### **NEARBY RETAIL**

DERBY T. SHOPS:

| 2024 DEMOGRAPHICS  | 1 MILE   | 3 MILES   | 5 MILES   |
|--------------------|----------|-----------|-----------|
| TOTAL POPULATION   | 7,181    | 63,644    | 163,911   |
| DAYTIME POPULATION | 9,058    | 67,767    | 176,814   |
| MEDIAN HH INCOME   | \$72,780 | \$103,767 | \$104,453 |