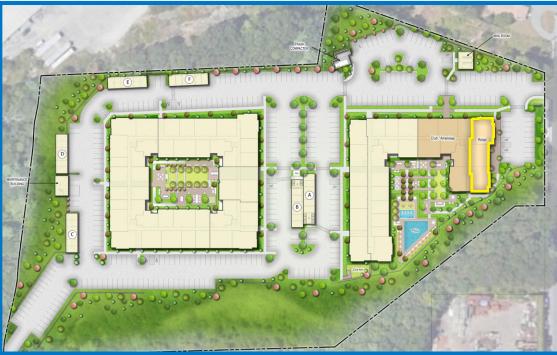

### **PROPERTY HIGHLIGHTS:**

- 270 unit multifamily development with highly visible retail space on Route 53
- Food and Beverage user optionality; Grease trap and ventilation shaft included.
- 21 dedicated parking spaces
- Expected delivery in May of 2024
- Up to 4,188 SF with subdivision optionality