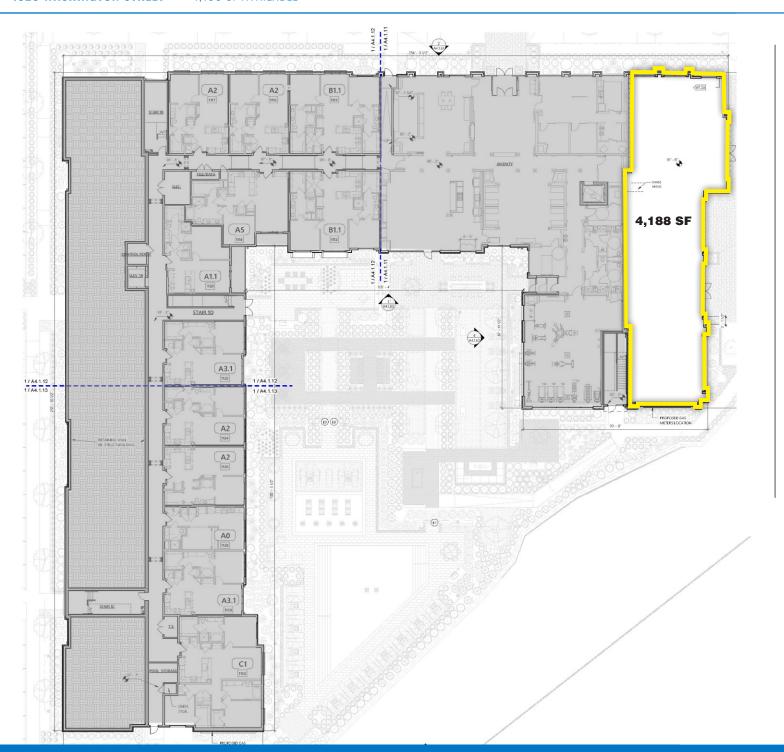

# 1325 WASHINGTON STREET

JP TO 4,188 AVAILABLE FOR LEASE

**AVAILABLE SPACE:** 4,188 SF

CITY, STATE: Weymouth, MA

**LEASE RATE:** Call For Pricing

### **PROPERTY HIGHLIGHTS:**

- 270 unit multifamily development with highly visible retail space on Route 53
- Food and Beverage user optionality; Grease trap and ventilation shaft included.
- 21 dedicated parking spaces
- Expected delivery in May of 2024
- Up to 4,188 SF with subdivision optionality

## 1325 WASHINGTON STREET

UP TO 4,188 SF AVAILABLE | RETAIL