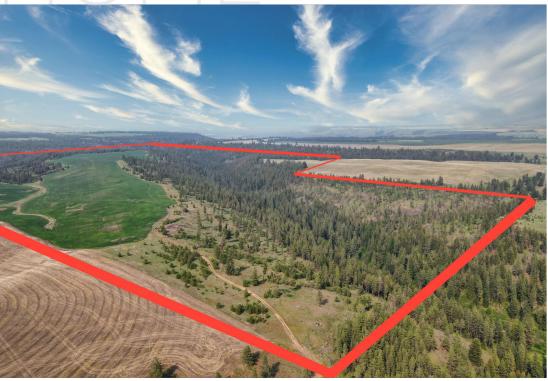

## MLS#202316779

Discover Tamarack Canyon, 1 hour West of Spokane, this 525 Acre property consists of 3 parcels, 134 +/-acres for crop production and 391 +/-acres reserved for wildlife and recreational enjoyment. Live water/stream, timber, hunting and panoramic horizon/territorial views impress.

Historically operated for crop production & timber harvesting, this property is ideal for income generation and recreation enjoyment. Homesite options exist, close in power off Tamarack Canyon Road.

Farm it. Lease it. Hunt it. Preserve it. You will love Tamarack Canyon. See the video and contact your broker to schedule a tour.

## DISCOVER TAMARACK CANYON