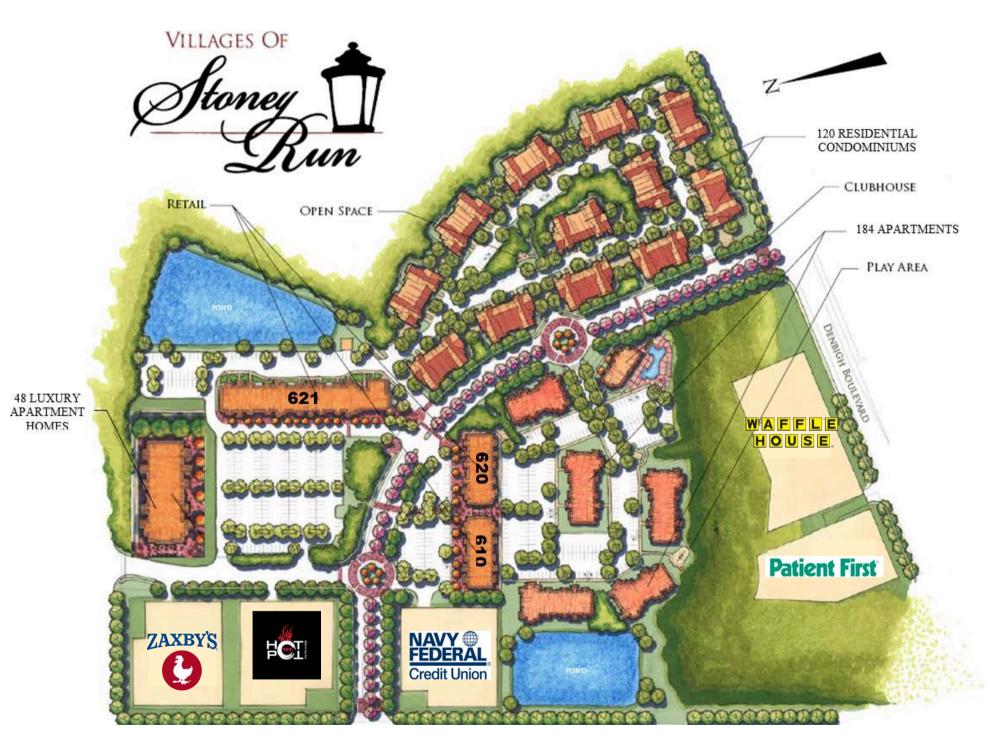

## Why Choose Villages of Stoney Run?

Center Location: 621, 620, 610 Stoney Creek Lane Newport News, VA 23608

Size: 34,398 SF

Rental Rate: Contact Agent

Estimated CAM, Taxes & Insurance: \$6.87 SF

#### **Outparcel Tenants**

Zaxby's Hot Pot 757 Korean BBQ Navy Federal Waffle House Patient First

## WHY CHOOSE A BREEDEN COMMERCIAL SPACE?

Nationally recognized, with more than 60 years of expertise in every facet of the industry, The Breeden Company is a real estate development company that boasts a portfolio of over 2 million square feet of retail and office that have been designed, developed and managed. We are a collective driven by client relationships. We believe in providing innovative CRE solutions that meet and exceed our clients' needs.