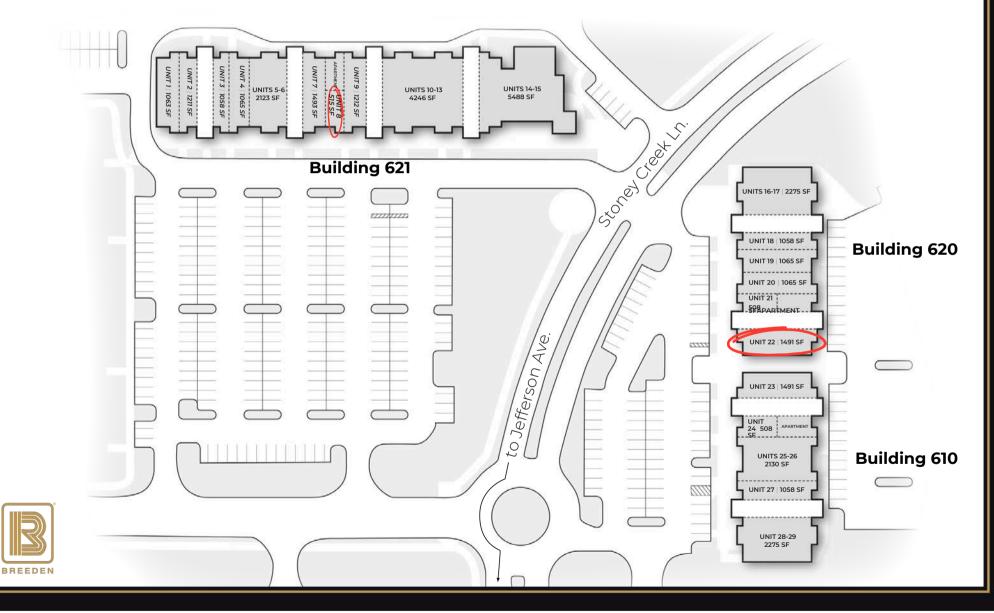

#### Space Available:

BLDG 621 Unit 8515 SFBLDG 620 Unit 221,491 SF

Broker Contact: Mark Pendleton 757-486-1000

**OUTPARCELS** 

ABC

HOT

## **Building 621**

## Suite # Tenant

- 2 Echoesss of Beauty
- 3 Lady K Lashes & Brows
- 4 Noriselda Garcia
- 5-6 Sundays
  - 7 Hustle & Motivate Barbor Lounge
  - 8 AVAILABLE 515 SF
- 9 Eddie's To Go Chinese
- 10-13 VA ABC
- 14-15 Tres Borrachos Mexican Restuarant No

## **Building 620**

# Suite #Tenant16-17Gus's New York Pizza18Platinum Stylz Salon19Rex & Friends Dog Wash20Angie's Cafe21Massage Therapist22AVAILABLE 1,491 SF

## **Building 610**

| Suite # | Tenant Contraction               |
|---------|----------------------------------|
| 23      | Thai Thai 2 Go                   |
| 24-26   | Th <mark>e Wa</mark> tchbarn Inc |
| 27      | Am to Pm Convenience Store       |
| 28-29   | 3 Peat Eats                      |
|         |                                  |