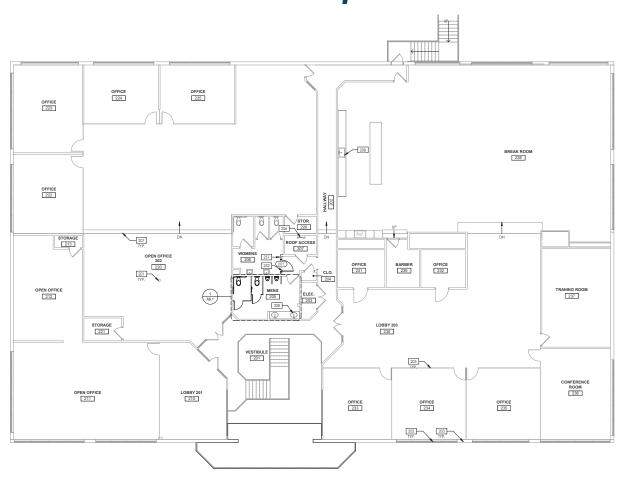

## 1<sup>ST</sup> FLOOR ±8,468 SF

For more information, please contact:

## 2<sup>nd</sup> FLOOR ±16,000 SF

For more information, please contact: