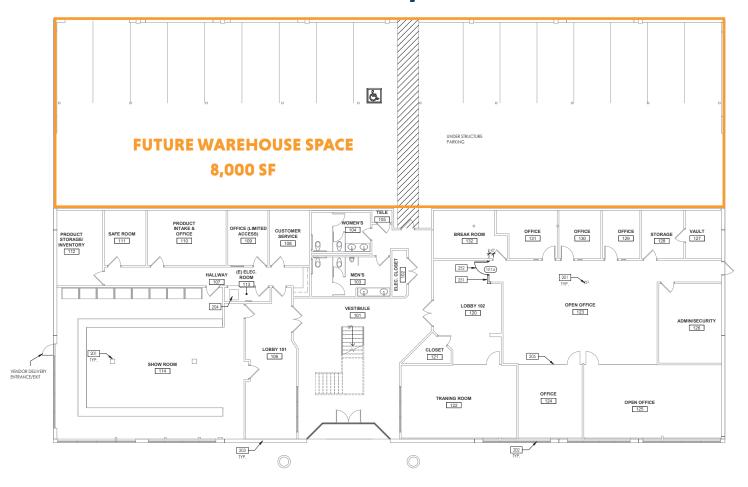

## **FEATURES**

- » ±24,468 SF Creative Office Space
- » High identity corner location
- » Beautiful atrium lobby and foyer
- » Landlord willing to convert portion to warehouse space
- » Easy access to 5, 55, & 405 freeways
- » Close proximity to South Coast Plaza Shopping, restaurants and other amenities
- » 3:1 Parking ratio







CREATIVE OFFICE SPACE



OUTDOORLUNCH AREA & PATIO COVER



For more information, please contact:



### **PETER JOYCE**

Vice President 949.203.3035 peter.joyce@streamrealty.com Lic. 02001428

#### **CHAD DIXON**

Vice President 949.371.5137 chad.dixon@streamrealty.com Lic. 02053108

### **GEOFF FOLEY**

Vice President 949.656.6273 geoff.foley@streamrealty.com Lic. 01944028

## 1<sup>ST</sup> FLOOR ±8,468 SF



For more information, please contact:



### **PETER JOYCE**

Vice President 949.203.3035 peter.joyce@streamrealty.com Lic. 02001428

### **CHAD DIXON**

Vice President 949.371.5137 chad.dixon@streamrealty.com Lic. 02053108

### **GEOFF FOLEY**

Vice President 949.656.6273 geoff.foley@streamrealty.com Lic. 01944028

## 2<sup>nd</sup> FLOOR ±16,000 SF



For more information, please contact:



### **PETER JOYCE**

Vice President 949.203.3035 peter.joyce@streamrealty.com Lic. 02001428

### **CHAD DIXON**

Vice President 949.371.5137 chad.dixon@streamrealty.com Lic. 02053108

### **GEOFF FOLEY**

Vice President 949.656.6273 geoff.foley@streamrealty.com Lic. 01944028

### **LOCATION MAP**



For more information, please contact:



### **PETER JOYCE**

Vice President 949.203.3035 peter.joyc