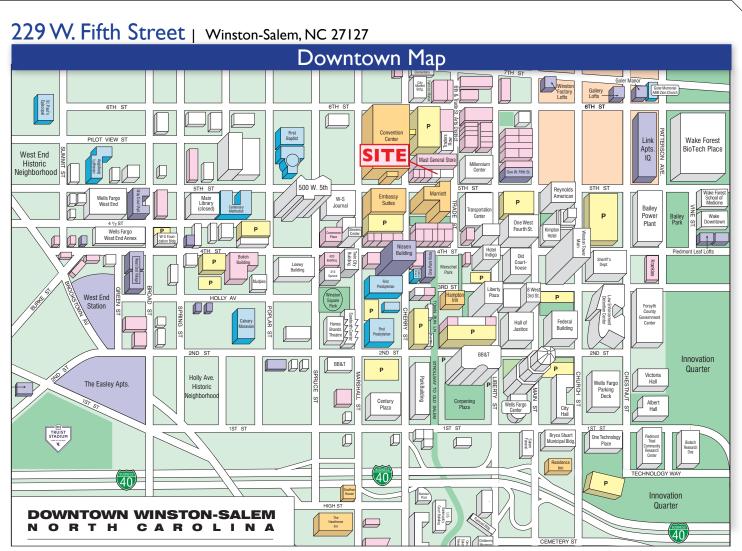

147 S. CHERRY STREET, SUITE 200 | WINSTON-SALEM, NC 27101 | P 336.722.1986 | F 336.723.3173 | MERIDIANREALTY.COM

High-visibility downtown storefront, perfect for retail, office, or studio space. Prime location between the Marriott Hotel, Benton Convention Center, and the Arts District.

## **Property Details**

- 1,800± SF
- High-visibility location
- Near Small Batch and the Marriott
- Ideal for retail, office, or studio use
- Two public parking decks within half a block from property
- Lease rate: \$2,100 per month plus utilities