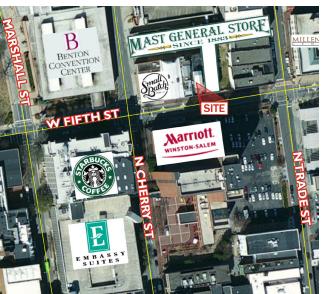

147 S. CHERRY STREET, SUITE 200 | WINSTON-SALEM, NC 27101 | P 336.722.1986 | F 336.723.3173 | MERIDIANREALTY.COM

High-visibility downtown storefront, perfect for retail, office, or studio space. Prime location between the Marriott Hotel, Benton Convention Center, and the Arts District.

## **Property Details**

- 1,800± SF
- High-visibility location
- Near Small Batch and the Marriott
- Ideal for retail, office, or studio use
- Two public parking decks within half a block from property
- Lease rate: \$2,100 per month plus utilities