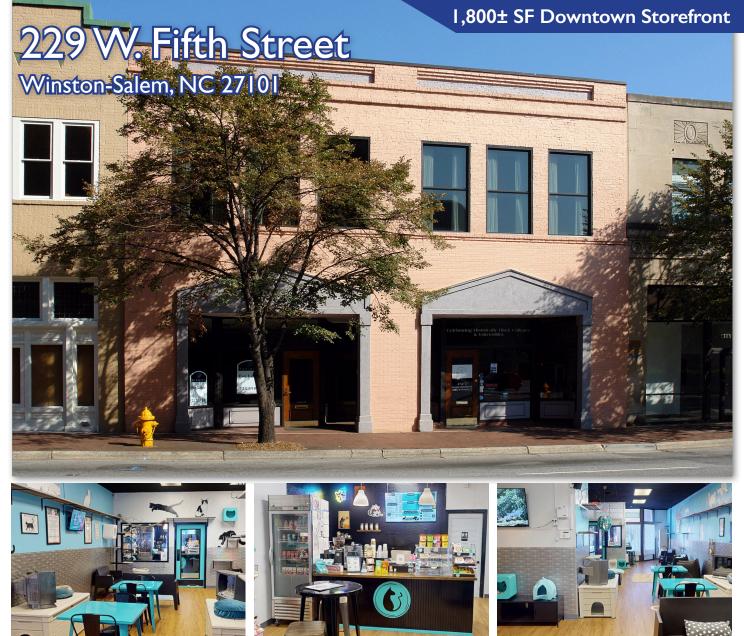

147 S. CHERRY STREET, SUITE 200 | WINSTON-SALEM, NC 27101 | P 336.722.1986 | F 336.723.3173 | MERIDIANREALTY.COM

High-visibility downtown storefront, perfect for retail, office, or studio space. Prime location between the Marriott Hotel, Benton Convention Center, and the Arts District.

## **Property Details**

- 1,800± SF
- High-visibility location
- Near Small Batch and the Marriott
- Ideal for retail, office, or studio use
- Two public parking decks within half a block from property
- Lease rate: \$2,100 per month plus utilities