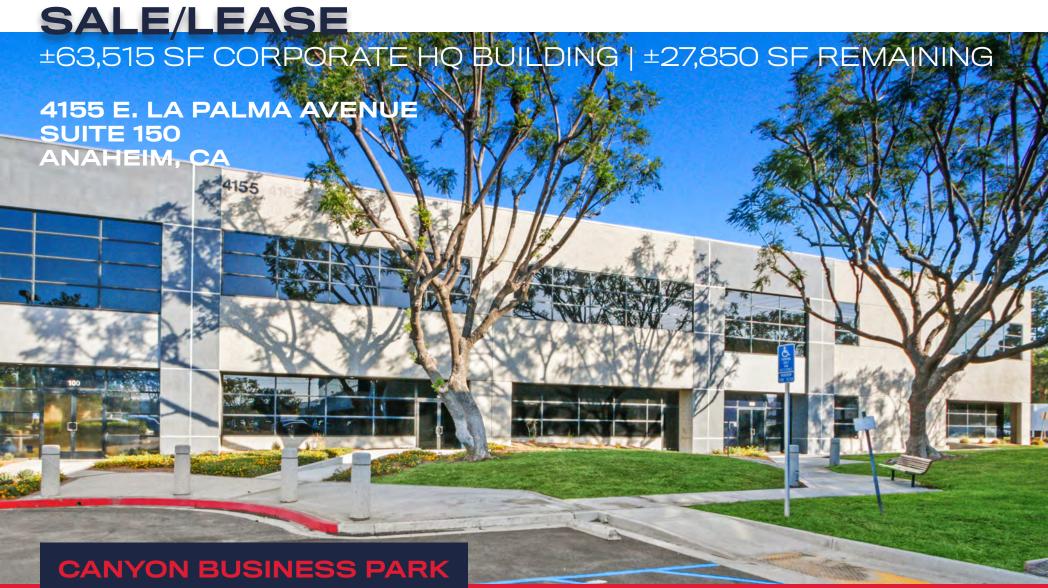

# SALE/LEASE

CORPORATE HQ INDUSTRIAL SPACE ±27,850 SF REMAINING

# 4155 E. LA PALMA AVENUE, SUITE 150 | ANAHEIM, CA

±27,850 SF REMAINING

### 4155 E. La Palma Ave.

- ±63,515 SF Industrial Building
- ±25 289 SF Total Office
  - ±12,844 SF 1st Floor Office
  - ±12,445 SF 2nd Floor Office
- Six (6) Truck Well Positions
- Four (4) Grade-Level Doors