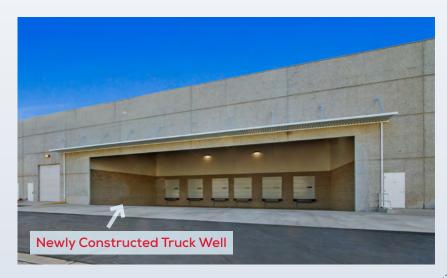

### Suite 150

- ±27,850 SF Industrial Unit
- ±11.850 SF Total Office
  - ±5,890 SF 1st Floor Office/Production Area
  - ±5.960 SF 2nd Floor Office
- Three (3) Truck Well Positions
- Three (3) Grade-Level Doors

#### LEGEND

- ▼ TRUCK WELL POSITIONS
- GRADE-LEVEL DOORS