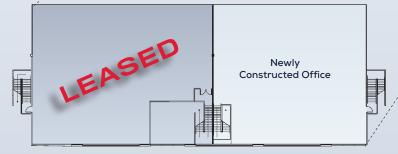

### Suite 150

- ±27,850 SF Industrial Unit
- ±11.850 SF Total Office
  - ±5,890 SF 1st Floor Office/Production Area
  - ±5.960 SF 2nd Floor Office
- Three (3) Truck Well Positions
- Three (3) Grade-Level Doors

#### LEGEND

- ▼ TRUCK WELL POSITIONS
- GRADE-LEVEL DOORS