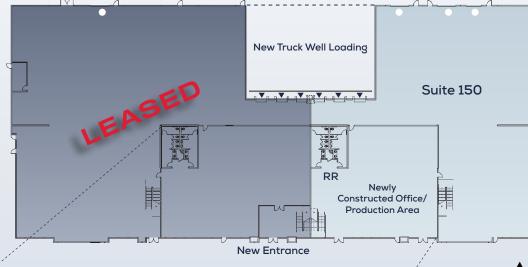

### Suite 150

- ±27,850 SF Industrial Unit
- ±11.850 SF Total Office
  - ±5,890 SF 1st Floor Office/Production Area
  - ±5.960 SF 2nd Floor Office
- Three (3) Truck Well Positions
- Three (3) Grade-Level Doors

#### LEGEND

- ▼ TRUCK WELL POSITIONS
- GRADE-LEVEL DOORS