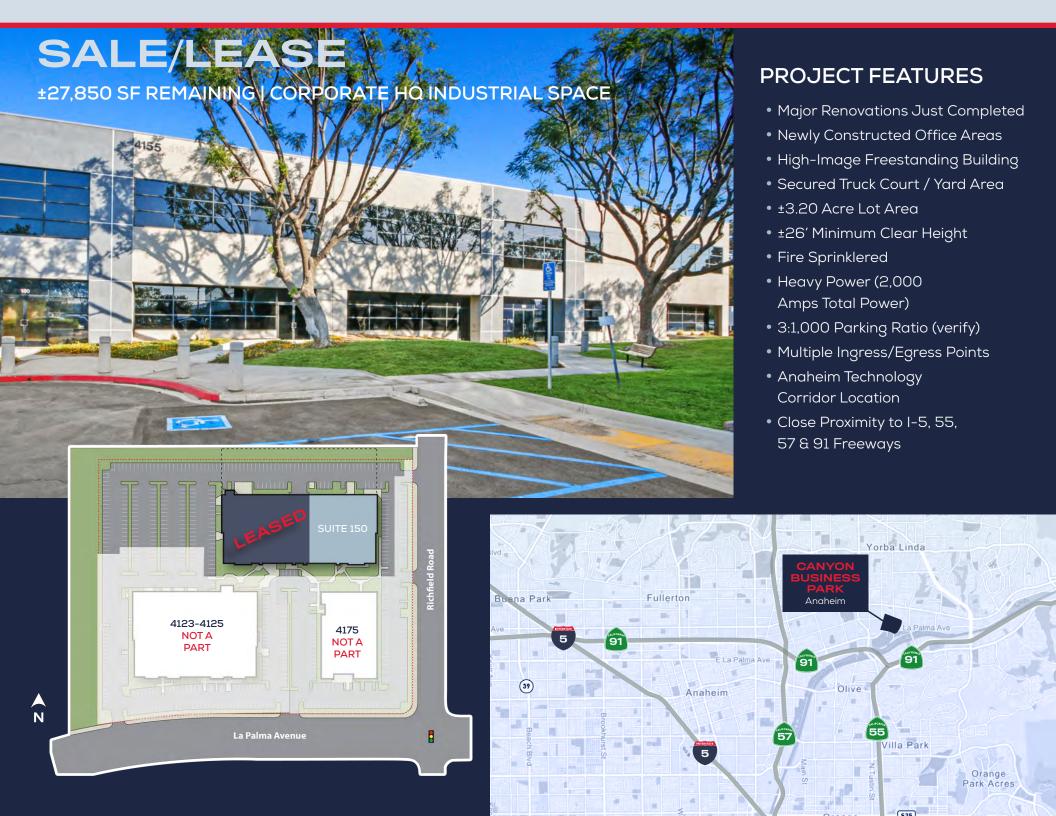

# SALE/LEASE

CORPORATE HQ INDUSTRIAL SPACE ±27,850 SF REMAINING

# 4155 E. LA PALMA AVENUE, SUITE 150 | ANAHEIM, CA

±27,850 SF REMAINING

### Suite 150

- ±27,850 SF Industrial Unit
- ±11.850 SF Total Office
  - ±5,890 SF 1st Floor Office/Production Area
  - ±5.960 SF 2nd Floor Office
- Three (3) Truck Well Positions
- Three (3) Grade-Level Doors

### 4155 E. La Palma Ave.

- ±63,515 SF Industrial Building
- ±25 289 SF Total Office
  - ±12,844 SF 1st Floor Office
  - ±12,445 SF 2nd Floor Office
- Six (6) Truck Well Positions
- Four (4) Grade-Level Doors