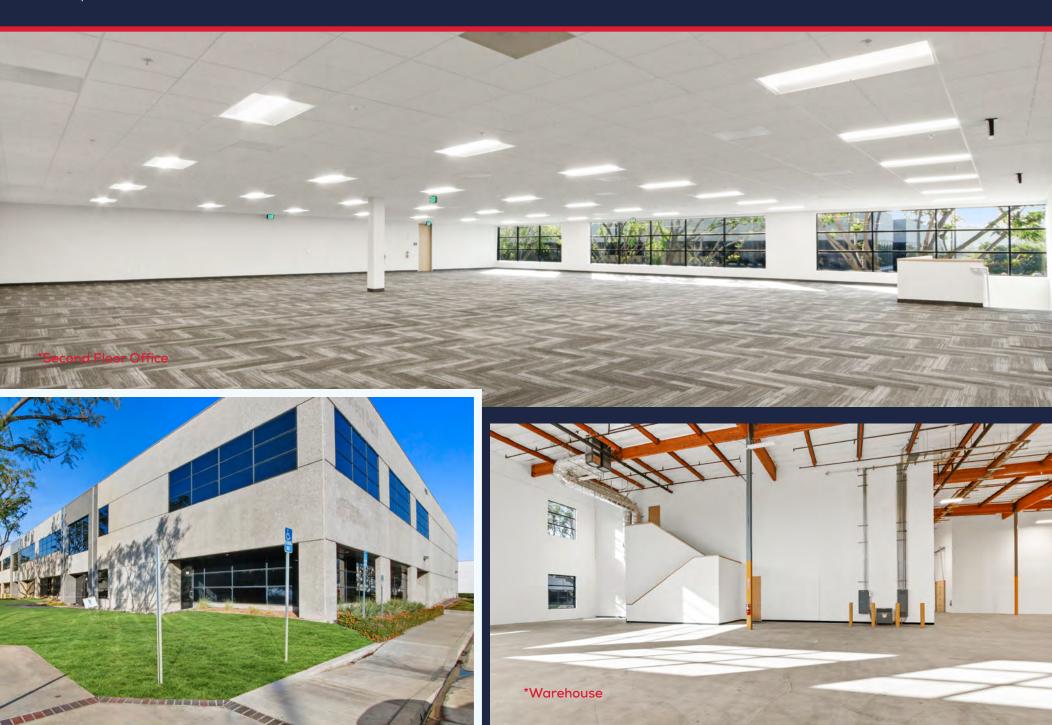

### Suite 150

- ±27,850 SF Industrial Unit
- ±11.850 SF Total Office
  - ±5,890 SF 1st Floor Office/Production Area
  - ±5.960 SF 2nd Floor Office
- Three (3) Truck Well Positions
- Three (3) Grade-Level Doors