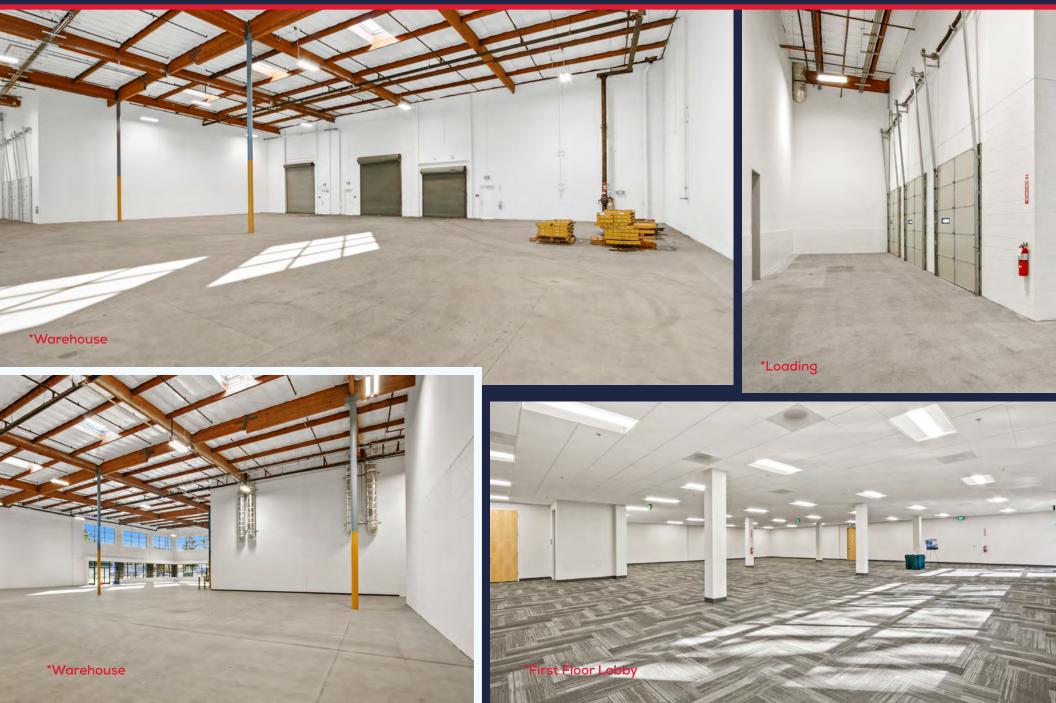

### Suite 150

- ±27,850 SF Industrial Unit
- ±11.850 SF Total Office
  - ±5,890 SF 1st Floor Office/Production Area
  - ±5.960 SF 2nd Floor Office
- Three (3) Truck Well Positions
- Three (3) Grade-Level Doors