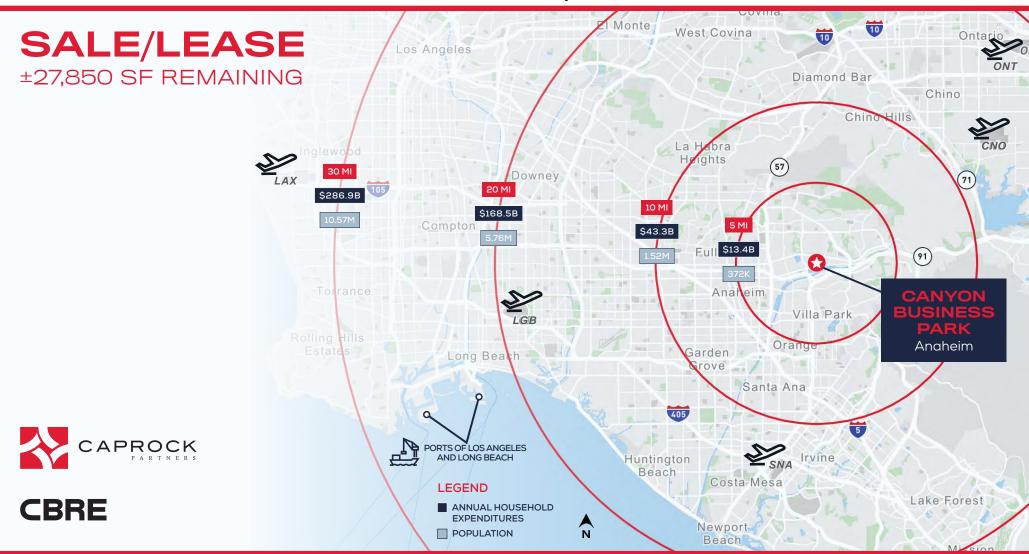

# SALE/LEASE

CORPORATE HQ INDUSTRIAL SPACE ±27,850 SF REMAINING

# **CANYON BUSINESS PARK**

### Anaheim