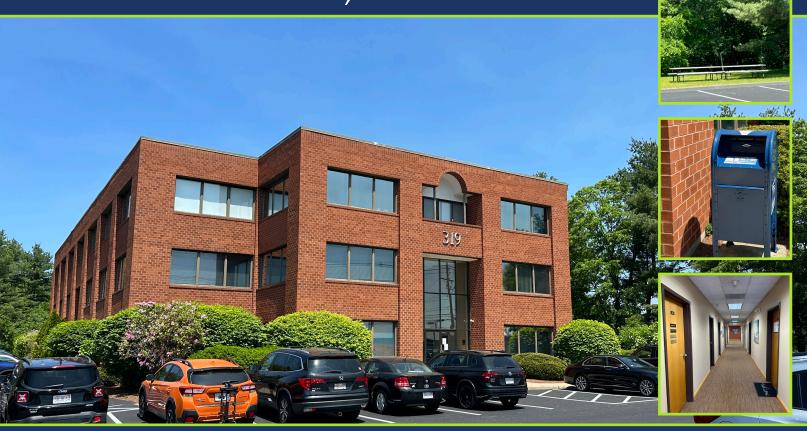

# FOR LEASE

319 Littleton Road, Westford

### Property Highlights:

- 1,064 SF on the 3rd floor
- \$22.00/RSF, plus utilities and cleaning
- · Abundant parking in newly paved lots
- Professional office building
- Located between exits 80 & 83 off Route 495
- · Close to restaurants, shopping and business amenities
- On-site property management
- Dumpster available for tenant's use
- Picnic tables
- Dedicated USPS mail box & FedEx dropbox on site