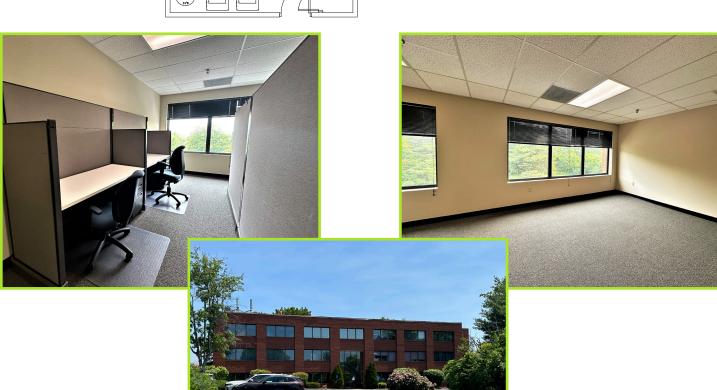

### Property Highlights:

- 1,064 SF on the 3rd floor
- \$22.00/RSF, plus utilities and cleaning
- · Abundant parking in newly paved lots
- Professional office building
- Located between exits 80 & 83 off Route 495
- · Close to restaurants, shopping and business amenities
- On-site property management
- Dumpster available for tenant's use
- Picnic tables
- Dedicated USPS mail box & FedEx dropbox on site