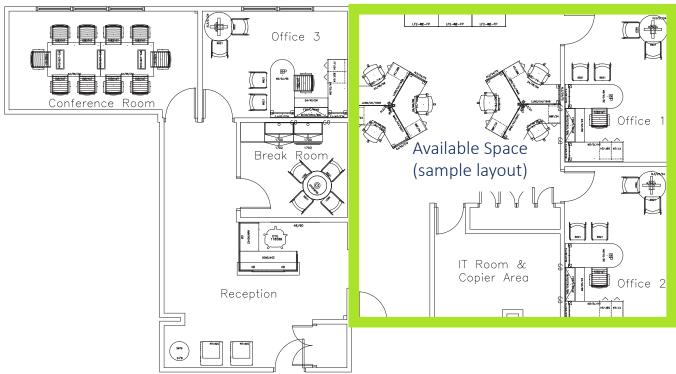

### Property Highlights:

- 1,064 SF on the 3rd floor
- \$22.00/RSF, plus utilities and cleaning
- · Abundant parking in newly paved lots
- Professional office building
- Located between exits 80 & 83 off Route 495
- · Close to restaurants, shopping and business amenities
- On-site property management
- Dumpster available for tenant's use
- Picnic tables
- Dedicated USPS mail box & FedEx dropbox on site