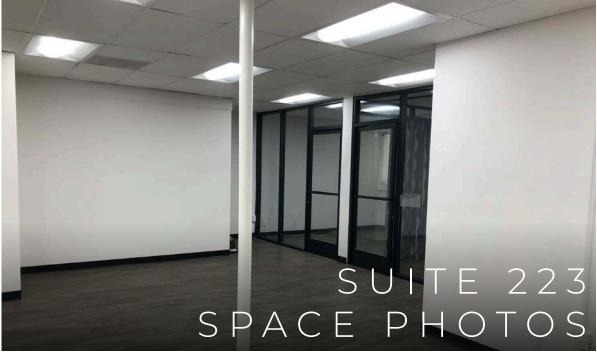

## **AVAILABLE**SUITE 224:

±2,545 SF (CAN BE DIVIDED) **SUITE 223:** ±1,193 SF

TIMING
IMMEDIATELY

**RENTAL RATE** \$2.10 PSF, MG

· LOCATED IN JAPANESE VILLAGE PLAZA-HOME TO AMAZING RESTAURANTS, CAFÉ'S, A SMALL

• TURN KEY LITTLE TOKYO OFFICE SPACE-RECENTLY RENOVATED

MARKET AND NUMEROUS OTHER AMENITIES

STEPS FROM THE METRO STATION

· ABUNDANT ONSITE PARKING FOR LEASE

• COMBINATION OF PRIVATE OFFICES AND OPEN SPACE

• 24 HOUR ONSITE SECURITY

SUITE 223 FLOOR PLAN

SUITE 224 FLOOR PLAN

AERIAL