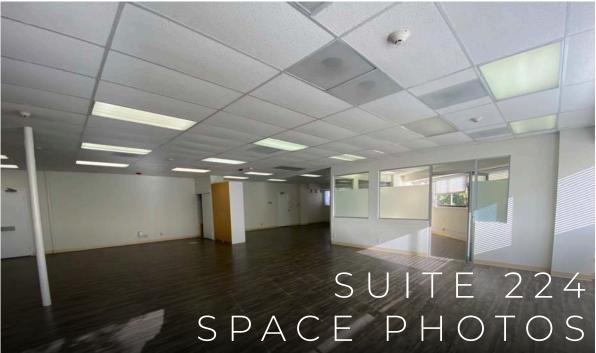

## **AVAILABLE**SUITE 224:

±2,545 SF (CAN BE DIVIDED) **SUITE 223:** ±1,193 SF

TIMING
IMMEDIATELY

**RENTAL RATE** \$2.10 PSF, MG

• COMBINATION OF PRIVATE OFFICES AND OPEN SPACE

• 24 HOUR ONSITE SECURITY

SUITE 223 FLOOR PLAN

SUITE 224 FLOOR PLAN

AERIAL