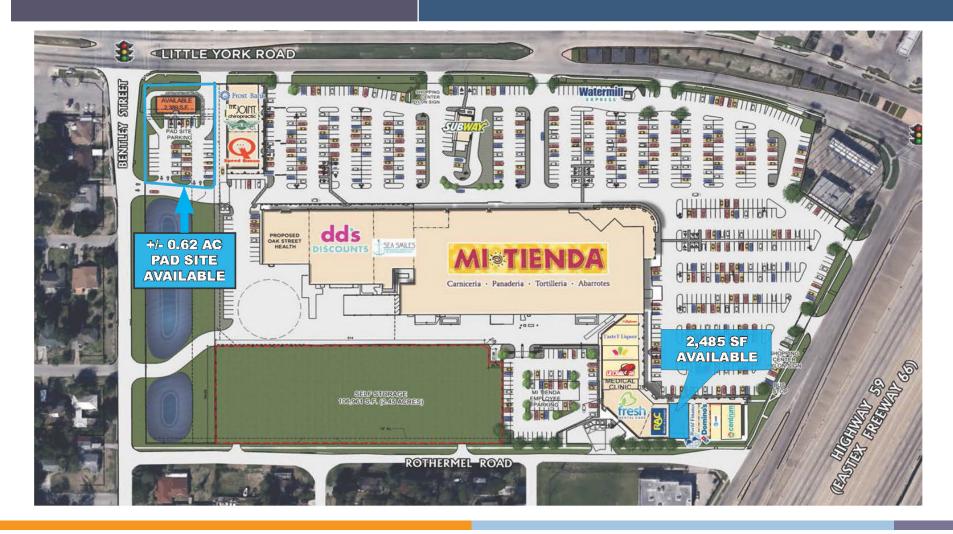

Everyday Destinations. Extraordinary Locations.

Located alongside Highway 69 at Little York
Road, Plaza Alegre (formerly Eastex Shopping
Center) enjoys excellent freeway and street
visibility. This high-volume center is anchored by
Mi Tienda (H-E-B's Latin grocery concept),
Fresh Dental Care, dd's Discount, and a variety of
food and service offerings. The 97,000 square foot
grocery store offers a wide variety of products
from Central and South America, making it a
retail destination for customers throughout the
area.

## PLAZA ALEGRE

Houston, texas  $\mid$  **total square feet:** 171,460