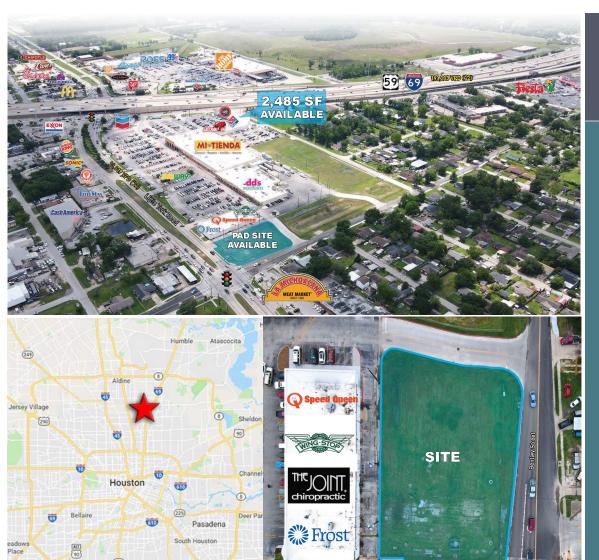

Everyday Destinations. Extraordinary Locations.

Located alongside Highway 69 at Little York
Road, Plaza Alegre (formerly Eastex Shopping
Center) enjoys excellent freeway and street
visibility. This high-volume center is anchored by
Mi Tienda (H-E-B's Latin grocery concept),
Fresh Dental Care, dd's Discount, and a variety of
food and service offerings. The 97,000 square foot
grocery store offers a wide variety of products
from Central and South America, making it a
retail destination for customers throughout the
area.

## PLAZA ALEGRE

Houston, texas  $\mid$  **total square feet:** 171,460