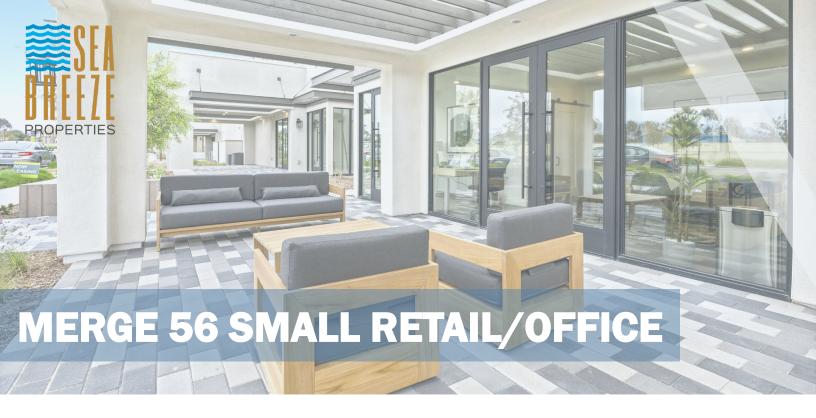

Potential for a small café, mini market, personal/open plan 3-5-person office, sole practitioner, boutique or makerspace.

8270 Merge Avenue San Diego, CA 92129

| SQUARE FEET                                      | ASKING RATE      | TERM           | AVAILABLE      |
|--------------------------------------------------|------------------|----------------|----------------|
| 514 SF Office<br>+ 200 - 400 SF<br>Covered Patio | Call For Details | 3 Year Minimum | 30 Days Notice |

## **SPACE NOTES:**

- Warm shell condition
- ADA compliant restroom within suite
- Private patio potential for outdoor seating
- · Direct access to street parking