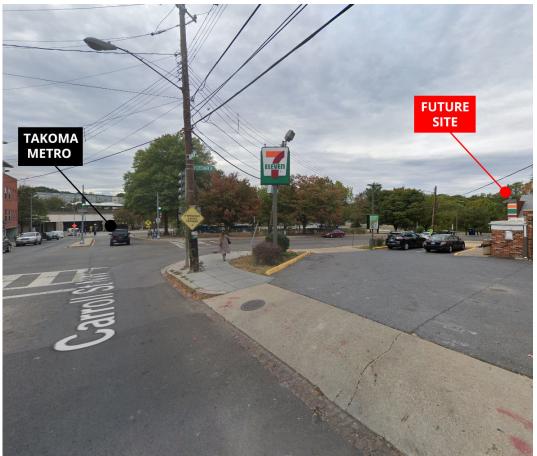

#### **PROPERTY HIGHLIGHTS**

- Gateway location to the rest of Carrol Street Retail (major retail corridor in the area)
- Directly across the street from Takoma Metro Station
- Join Starbucks, Busboys & Poets, CVS, SunTrust, Takoma Bev Co. and Girl & Vine
- Located in the energetic and vibrant community of Takoma Park Washington, DC.
- Busboy and Poets & Starbucks are immediate neighbors
- Delivery estimated Q3 2022

#### **PROPERTY DESCRIPTION**

DEMOCRAPHICS

Once in a decade opportunity to be the Gateway Anchor to the Takoma Park Retail Corridor. Approximately 8,400 SF of Class A Retail/Office space located directly across the street from Takoma Park Metro Station (Red Line). This prime retail/office located directly at the entrance to the Carrol Street Retail corridor, next door to Busboy and Poets as well as Starbucks and other unique dining and entertainment establishments. The Takoma Park community is one of those rare communities where retail and office space are exceptionally hard to come by. Additionally, the development will bring highly sought after home ownership opportunities with 36 condominium units above.