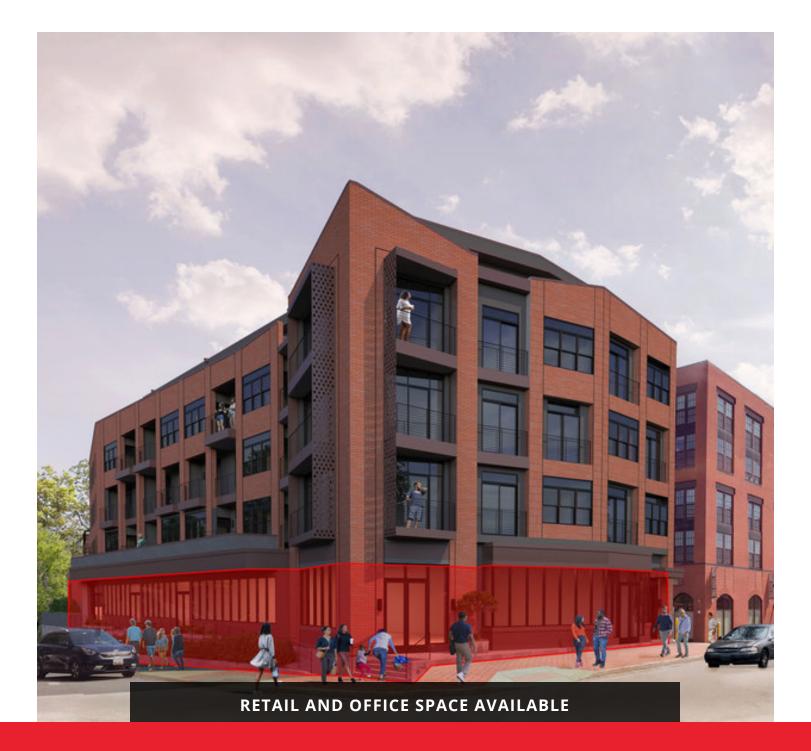

#### **PROPERTY HIGHLIGHTS**

- Gateway location to the rest of Carrol Street Retail (major retail corridor in the area)
- Directly across the street from Takoma Metro Station
- Join Starbucks, Busboys & Poets, CVS, SunTrust, Takoma Bev Co. and Girl & Vine
- Located in the energetic and vibrant community of Takoma Park Washington, DC.
- Busboy and Poets & Starbucks are immediate neighbors
- Delivery estimated Q3 2022

#### **PROPERTY DESCRIPTION**

DEMOCRAPHICS

Once in a decade opportunity to be the Gateway Anchor to the Takoma Park Retail Corridor. Approximately 8,400 SF of Class A Retail/Office space located directly across the street from Takoma Park Metro Station (Red Line). This prime retail/office located directly at the entrance to the Carrol Street Retail corridor, next door to Busboy and Poets as well as Starbucks and other unique dining and entertainment establishments. The Takoma Park community is one of those rare communities where retail and office space are exceptionally hard to come by. Additionally, the development will bring highly sought after home ownership opportunities with 36 condominium units above.