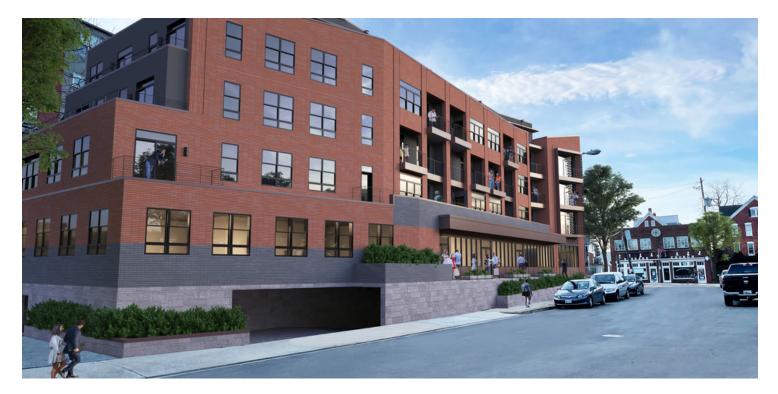

#### **PROPERTY HIGHLIGHTS**

- Gateway location to the rest of Carrol Street Retail (major retail corridor in the area)
- Directly across the street from Takoma Metro Station
- Join Starbucks, Busboys & Poets, CVS, SunTrust, Takoma Bev Co. and Girl & Vine
- Located in the energetic and vibrant community of Takoma Park Washington, DC.
- Busboy and Poets & Starbucks are immediate neighbors
- Delivery estimated Q3 2022

#### **PROPERTY DESCRIPTION**

DEMOCRAPHICS

Once in a decade opportunity to be the Gateway Anchor to the Takoma Park Retail Corridor. Approximately 8,400 SF of Class A Retail/Office space located directly across the street from Takoma Park Metro Station (Red Line). This prime retail/office located directly at the entrance to the Carrol Street Retail corridor, next door to Busboy and Poets as well as Starbucks and other unique dining and entertainment establishments. The Takoma Park community is one of those rare communities where retail and office space are exceptionally hard to come by. Additionally, the development will bring highly sought after home ownership opportunities with 36 condominium units above.