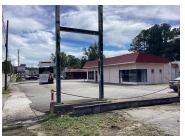

# Large Jasper Flex/Auto/Warhouse

Industrial | 7,147 SF

Listing Added: Today Listing Updated: Today

#### Marketing Description

Large building with rear auto bay addition in 2003 including steel lift. Could easily house single or multiple businesses. Multiple office areas, two bathrooms, 4 garage door bays and additional entries/exits on all sides. Level lot with front and rear parking. Great visibility with high traffic flow into the heart of the city.

### Property Photos (26 photos)