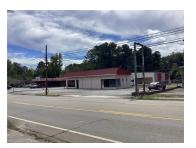

# Large Jasper Flex/Auto/Warhouse

Industrial | 7,147 SF

Listing Added: Today Listing Updated: Today

#### Marketing Description

Large building with rear auto bay addition in 2003 including steel lift. Could easily house single or multiple businesses. Multiple office areas, two bathrooms, 4 garage door bays and additional entries/exits on all sides. Level lot with front and rear parking. Great visibility with high traffic flow into the heart of the city.