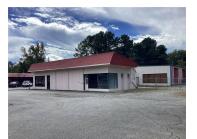

# Large Jasper Flex/Auto/Warhouse

Industrial | 7,147 SF

Listing Added: Today Listing Updated: Today

#### Marketing Description

Large building with rear auto bay addition in 2003 including steel lift. Could easily house single or multiple businesses. Multiple office areas, two bathrooms, 4 garage door bays and additional entries/exits on all sides. Level lot with front and rear parking. Great visibility with high traffic flow into the heart of the city.

### Property Photos (26 photos)