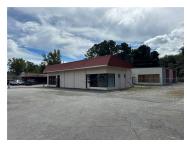

# Large Jasper Flex/Auto/Warhouse

Industrial | 7,147 SF

Listing Added: Today Listing Updated: Today

#### Marketing Description

Large building with rear auto bay addition in 2003 including steel lift. Could easily house single or multiple businesses. Multiple office areas, two bathrooms, 4 garage door bays and additional entries/exits on all sides. Level lot with front and rear parking. Great visibility with high traffic flow into the heart of the city.