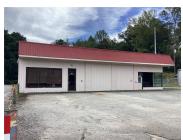

# Large Jasper Flex/Auto/Warhouse

Industrial | 7,147 SF

Listing Added: Today Listing Updated: Today

#### Marketing Description

Large building with rear auto bay addition in 2003 including steel lift. Could easily house single or multiple businesses. Multiple office areas, two bathrooms, 4 garage door bays and additional entries/exits on all sides. Level lot with front and rear parking. Great visibility with high traffic flow into the heart of the city.

### Property Photos (26 photos)