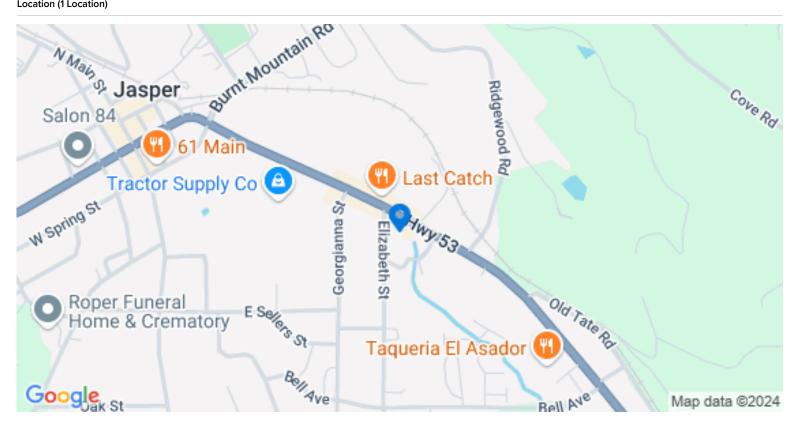

------|
| Asking Thee      | <i>\$</i> 700,000          | Toperty Type     | industrial, mixed ose, retain |
| Subtype          | Auto Shop, Flex, Warehouse | Square Footage   | 7,147                         |
| Buildings        | 2                          | Permitted Zoning | C2                            |
| Lot Size (acres) | 0.55                       | APN              | JA13-000-029-000              |

#### Marketing Description

Large building with rear auto bay addition in 2003 including steel lift. Could easily house single or multiple businesses. Multiple office areas, two bathrooms, 4 garage door bays and additional entries/exits on all sides. Level lot with front and rear parking. Great visibility with high traffic flow into the heart of the city.

#### Location (1 Location)



### Property Photos (26 photos)