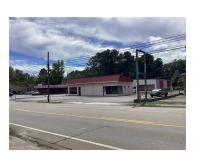

# Large Jasper Flex/Auto/Warhouse

Industrial | 7,147 SF

Listing Added: Today Listing Updated: Today

#### Marketing Description

Large building with rear auto bay addition in 2003 including steel lift. Could easily house single or multiple businesses. Multiple office areas, two bathrooms, 4 garage door bays and additional entries/exits on all sides. Level lot with front and rear parking. Great visibility with high traffic flow into the heart of the city.