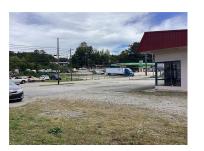

#### Marketing Description

Large building with rear auto bay addition in 2003 including steel lift. Could easily house single or multiple businesses. Multiple office areas, two bathrooms, 4 garage door bays and additional entries/exits on all sides. Level lot with front and rear parking. Great visibility with high traffic flow into the heart of the city.

### Property Photos (26 photos)