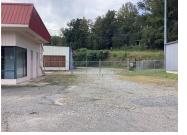

#### Marketing Description

Large building with rear auto bay addition in 2003 including steel lift. Could easily house single or multiple businesses. Multiple office areas, two bathrooms, 4 garage door bays and additional entries/exits on all sides. Level lot with front and rear parking. Great visibility with high traffic flow into the heart of the city.

### Property Photos (26 photos)