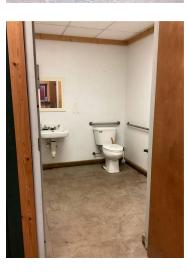

#### Marketing Description

Large building with rear auto bay addition in 2003 including steel lift. Could easily house single or multiple businesses. Multiple office areas, two bathrooms, 4 garage door bays and additional entries/exits on all sides. Level lot with front and rear parking. Great visibility with high traffic flow into the heart of the city.

### Property Photos (26 photos)