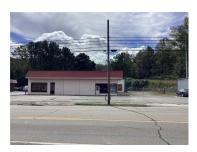

# Large Jasper Flex/Auto/Warhouse

Industrial | 7,147 SF

Listing Added: Today Listing Updated: Today

#### Marketing Description

Large building with rear auto bay addition in 2003 including steel lift. Could easily house single or multiple businesses. Multiple office areas, two bathrooms, 4 garage door bays and additional entries/exits on all sides. Level lot with front and rear parking. Great visibility with high traffic flow into the heart of the city.