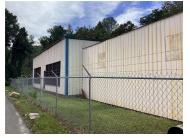

#### Marketing Description

Large building with rear auto bay addition in 2003 including steel lift. Could easily house single or multiple businesses. Multiple office areas, two bathrooms, 4 garage door bays and additional entries/exits on all sides. Level lot with front and rear parking. Great visibility with high traffic flow into the heart of the city.

### Property Photos (26 photos)