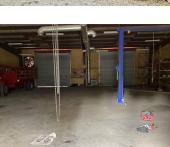

#### Marketing Description

Large building with rear auto bay addition in 2003 including steel lift. Could easily house single or multiple businesses. Multiple office areas, two bathrooms, 4 garage door bays and additional entries/exits on all sides. Level lot with front and rear parking. Great visibility with high traffic flow into the heart of the city.

### Property Photos (26 photos)