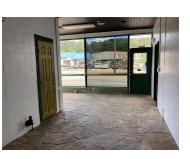

#### Marketing Description

Large building with rear auto bay addition in 2003 including steel lift. Could easily house single or multiple businesses. Multiple office areas, two bathrooms, 4 garage door bays and additional entries/exits on all sides. Level lot with front and rear parking. Great visibility with high traffic flow into the heart of the city.

### Property Photos (26 photos)