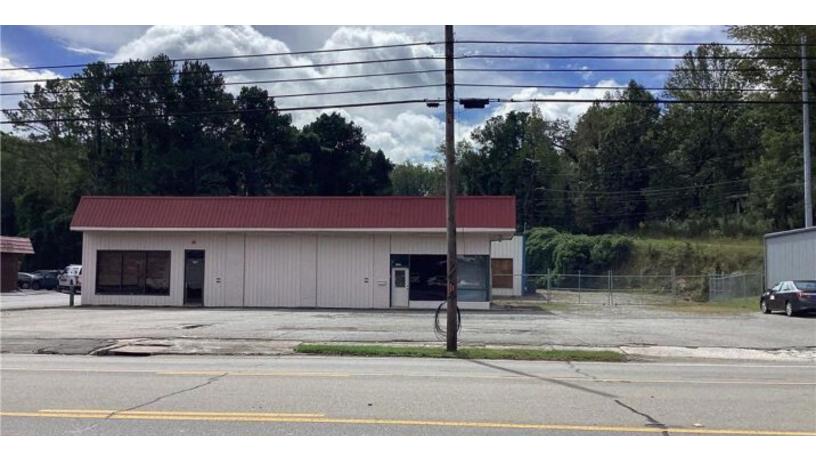

# Large Jasper Flex/Auto/Warhouse

Industrial | 7,147 SF

Listing Added: Today Listing Updated: Today

#### Marketing Description

Large building with rear auto bay addition in 2003 including steel lift. Could easily house single or multiple businesses. Multiple office areas, two bathrooms, 4 garage door bays and additional entries/exits on all sides. Level lot with front and rear parking. Great visibility with high traffic flow into the heart of the city.