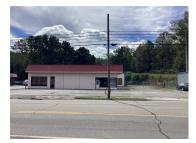

# Large Jasper Flex/Auto/Warhouse

Industrial | 7,147 SF

Listing Added: Today Listing Updated: Today

#### Marketing Description

Large building with rear auto bay addition in 2003 including steel lift. Could easily house single or multiple businesses. Multiple office areas, two bathrooms, 4 garage door bays and additional entries/exits on all sides. Level lot with front and rear parking. Great visibility with high traffic flow into the heart of the city.