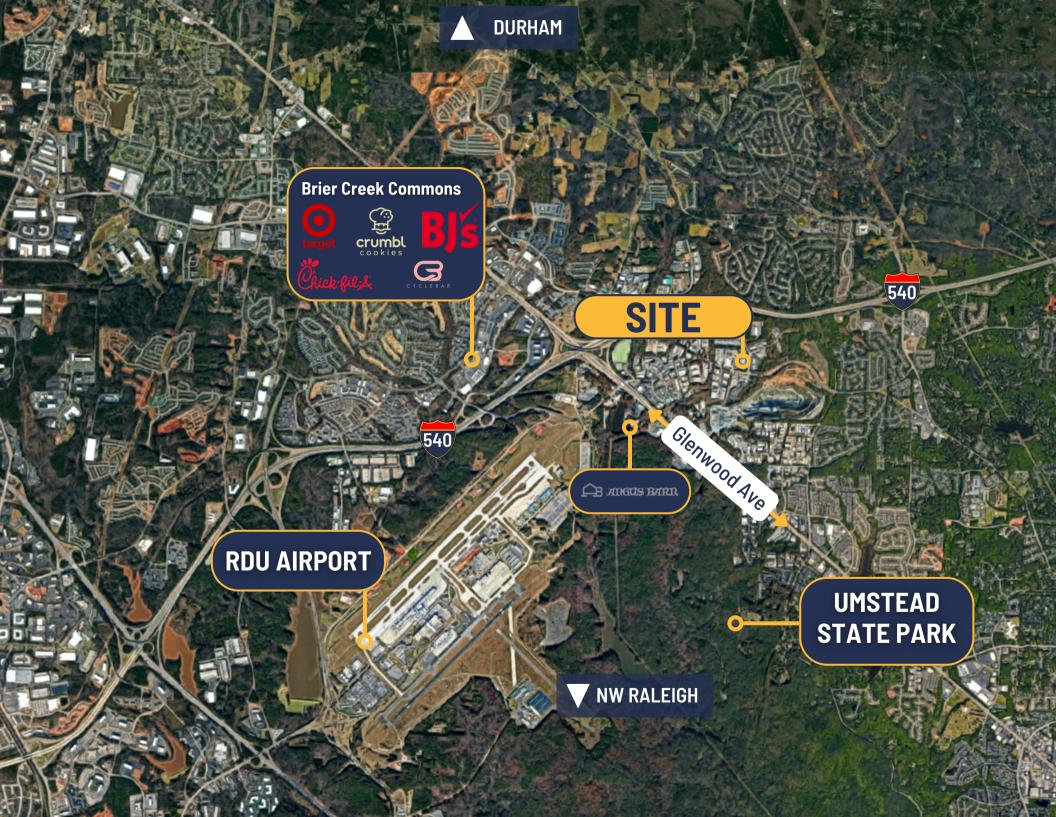

### HIGHLIGHTS

**AVAILABLE** 45 Days' Notice

**SUITE SIZE** ± 2,250 SF

LEASE RATE \$18.50 / SF (NNN)

**TICAM** \$2.60 / SF

Perfectly Located! Just one mile from the RDU Airport and conveniently situated right off Interstate 540, this flex space offers an array of amazing opportunities. Featuring a fully renovated showroom, versatile warehouse space, ample storage, and a convenient drive-in.