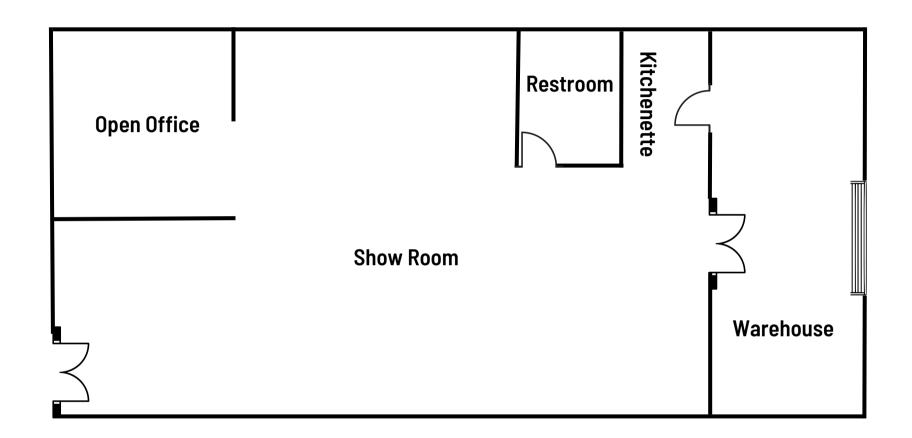

## 8817 WESTGATE PARK DR.

SUITE 104 • FLEX SPACE FOR LEASE

### HIGHLIGHTS

**AVAILABLE** 45 Days' Notice

**SUITE SIZE** ± 2,250 SF

LEASE RATE \$18.50 / SF (NNN)

**TICAM** \$2.60 / SF

Perfectly Located! Just one mile from the RDU Airport and conveniently situated right off Interstate 540, this flex space offers an array of amazing opportunities. Featuring a fully renovated showroom, versatile warehouse space, ample storage, and a convenient drive-in.





# FLOORPLAN 2,250 SF





## ATLAS (AS) STARK

Atlas Stark Holdings, LLC.

All information contained herein is from sources deemed reliable; however, no representation or warranty is made to the accuracy thereof.

#### **CONTACT INFO**

Trent Ragland, Broker 919-815-8414 tragland@atlasstark.com www.atlasstark.com