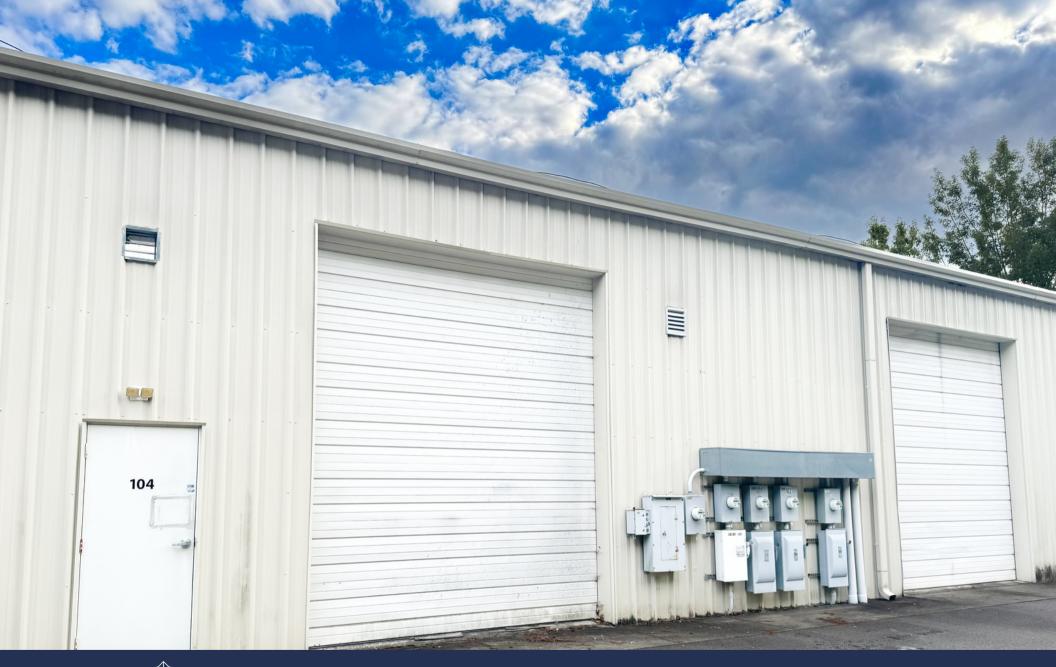

### HIGHLIGHTS

**AVAILABLE** 45 Days' Notice

**SUITE SIZE** ± 2,250 SF

LEASE RATE \$18.50 / SF (NNN)

**TICAM** \$2.60 / SF

Perfectly Located! Just one mile from the RDU Airport and conveniently situated right off Interstate 540, this flex space offers an array of amazing opportunities. Featuring a fully renovated showroom, versatile warehouse space, ample storage, and a convenient drive-in.