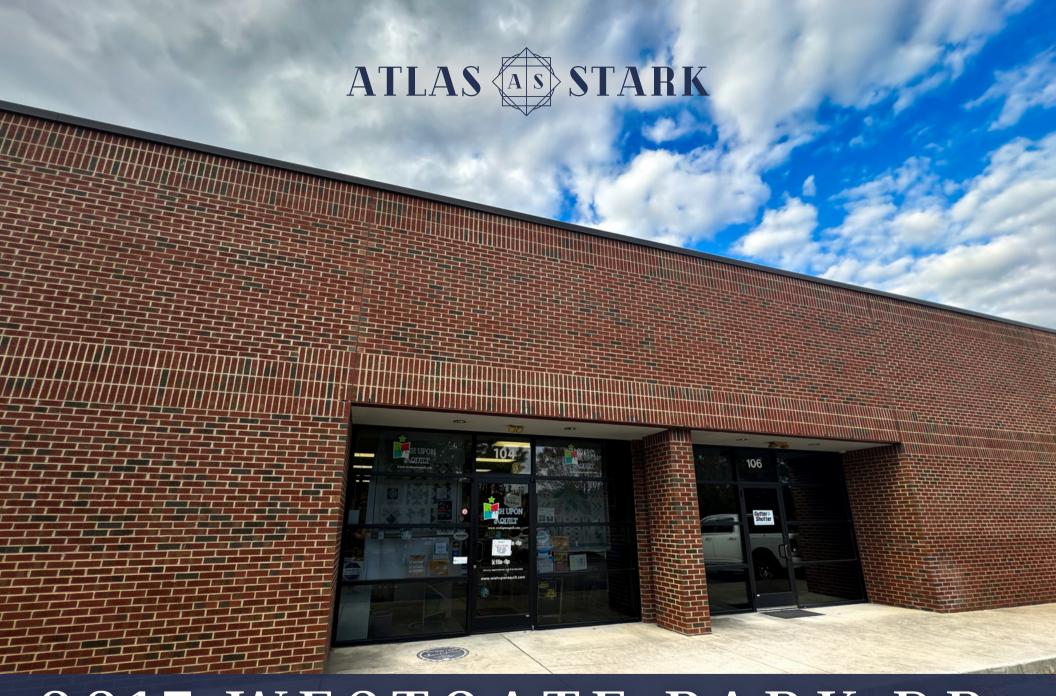

## 8817 WESTGATE PARK DR.

SUITE 104 • FLEX SPACE FOR LEASE

### HIGHLIGHTS

**AVAILABLE** 45 Days' Notice

**SUITE SIZE** ± 2,250 SF

LEASE RATE \$18.50 / SF (NNN)

**TICAM** \$2.60 / SF

Perfectly Located! Just one mile from the RDU Airport and conveniently situated right off Interstate 540, this flex space offers an array of amazing opportunities. Featuring a fully renovated showroom, versatile warehouse space, ample storage, and a convenient drive-in.