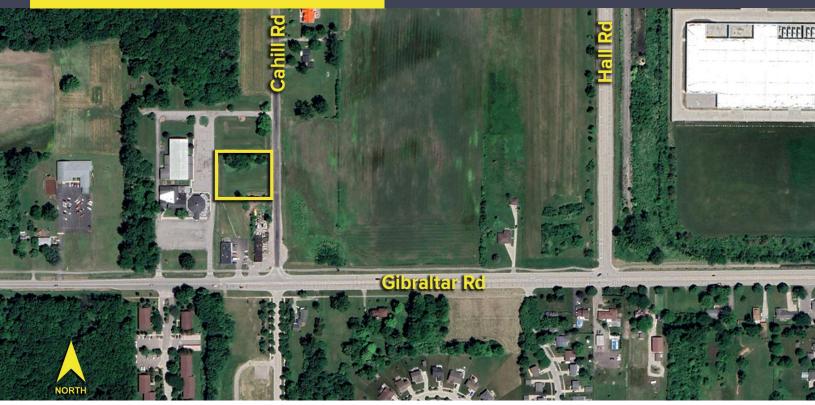

## 23940 GIBRALTAR ROAD FLAT ROCK, MICHIGAN

LAND FOR SALE 0.77 Acres Available

## **PROPERTY FEATURES**

- 0.77 acres available
- Zoned O1
- Land for sale near I-75 in Flat Rock
- Great demographics and traffic counts
- Sale Price: \$125,000

For more information, please contact:

JUSTIN GAFFREY (248) 799 3143 jgaffrey@signatureassociates.com SIGNATURE ASSOCIATES One Towne Square, Suite 1200